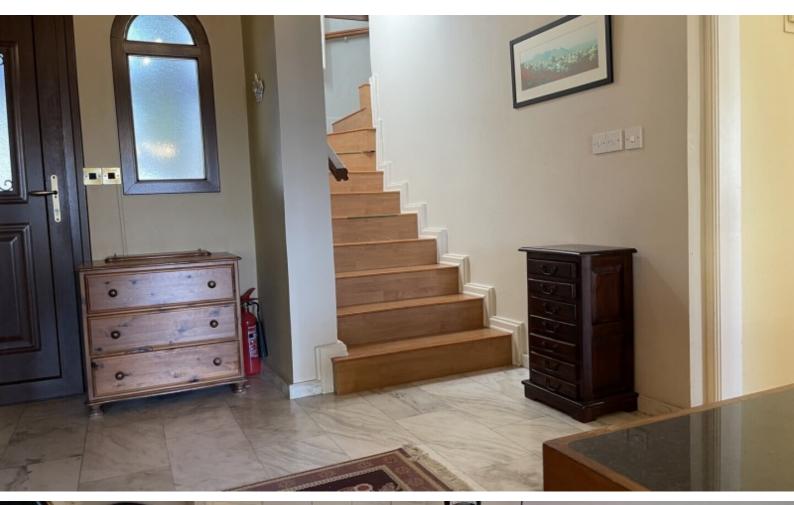

#### **Indoor Features**

- Air Conditioning
- Covered Parking
- Fireplace
- Fitted Kitchen
- Fly Screens
- Guest Toilet
- Master Bed
- Pet Friendly
- Playroom
- Security System
- Utility Room
- Water Heater
- EPC Energy Class: Pending

A/C

Fireplace

Security System

Fly Screens

Parquet laminated flooring

Wood beamed ceilings

Fitted Kitchen with breakfast bar

Fitted Wardrobes