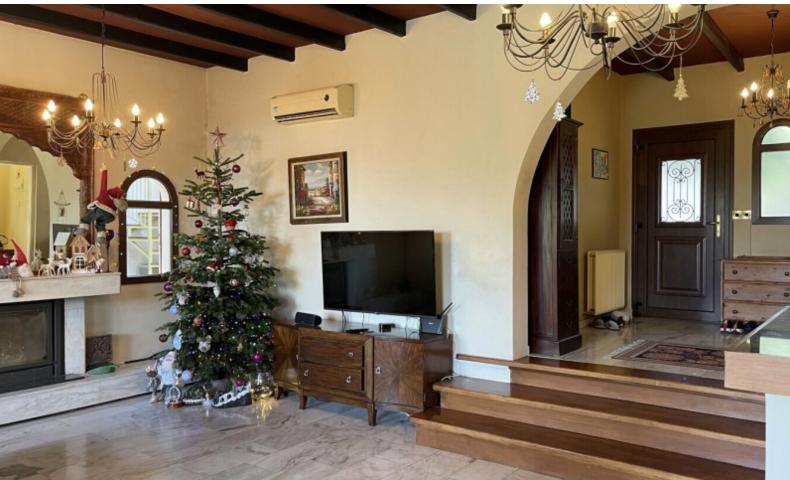

A/C

Fireplace

Security System

Fly Screens

Parquet laminated flooring

Wood beamed ceilings

Fitted Kitchen with breakfast bar

Fitted Wardrobes