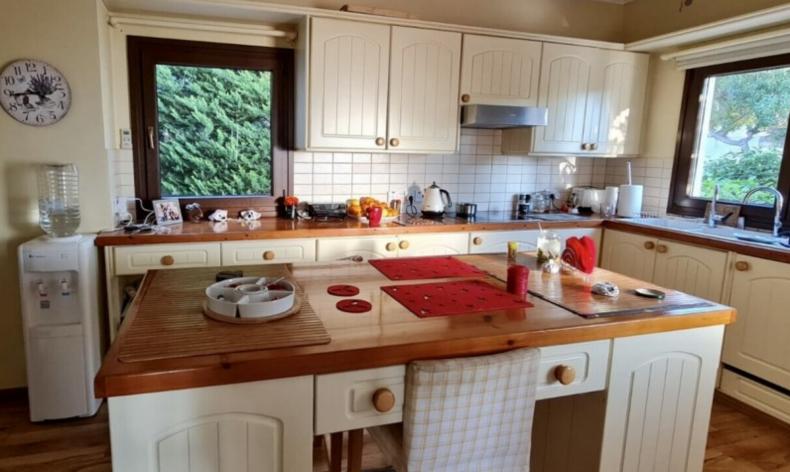

A/C

Fireplace

Security System

Fly Screens

Parquet laminated flooring

Wood beamed ceilings

Fitted Kitchen with breakfast bar

Fitted Wardrobes