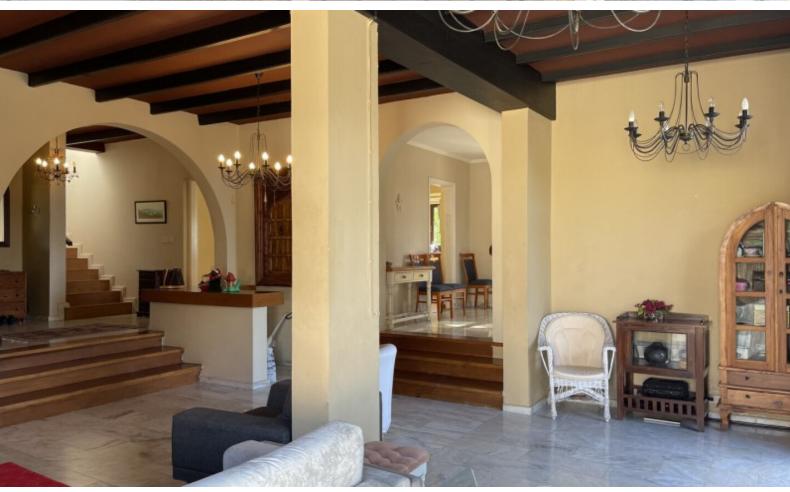

A/C

Fireplace

Security System

Fly Screens

Parquet laminated flooring

Wood beamed ceilings

Fitted Kitchen with breakfast bar

Fitted Wardrobes