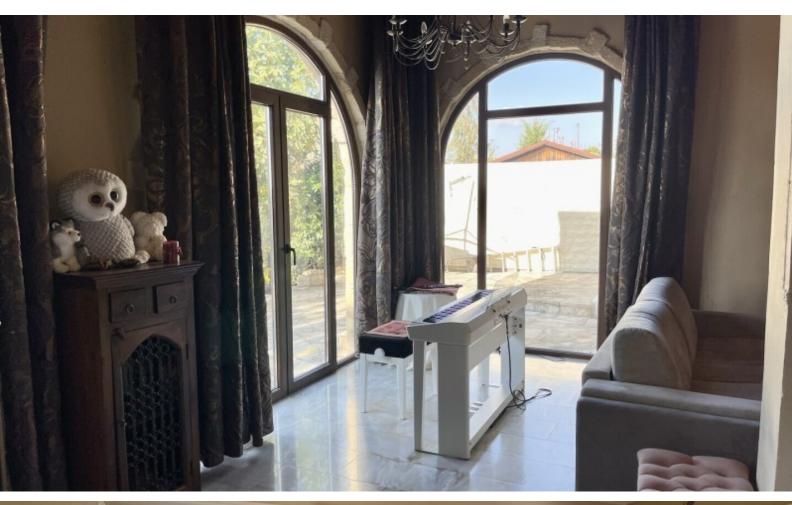

A/C

Fireplace

Security System

Fly Screens

Parquet laminated flooring

Wood beamed ceilings

Fitted Kitchen with breakfast bar

Fitted Wardrobes