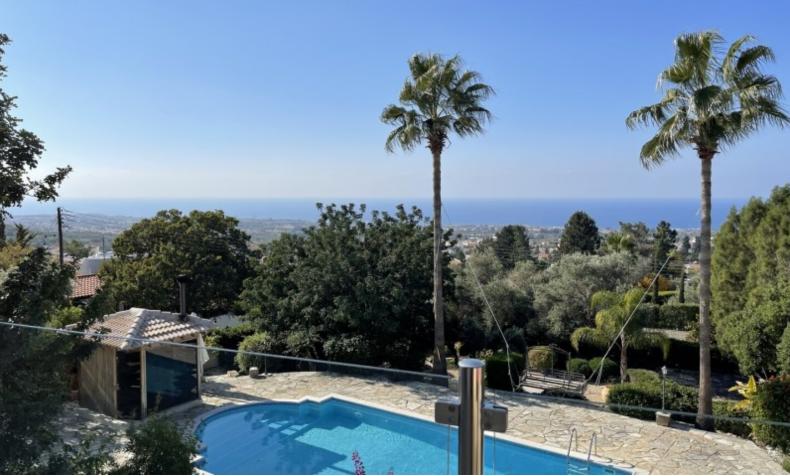

#### **Outdoor Features**

- Barbecue area
- Irrigation System
- Landscape Garden
- Private pool
- Rear Garden
- Solar System
- Uncovered Parking

In addition, Tala is home to many amenities

Swimming pool with roman steps!

Spectacular sea views!

- 4 Bedrooms
- 2 Bathrooms

208m2 of Net Indoor area

18m2 of Ancillary Building

20m2 of Covered Veranda

1.640m2 of Plot size