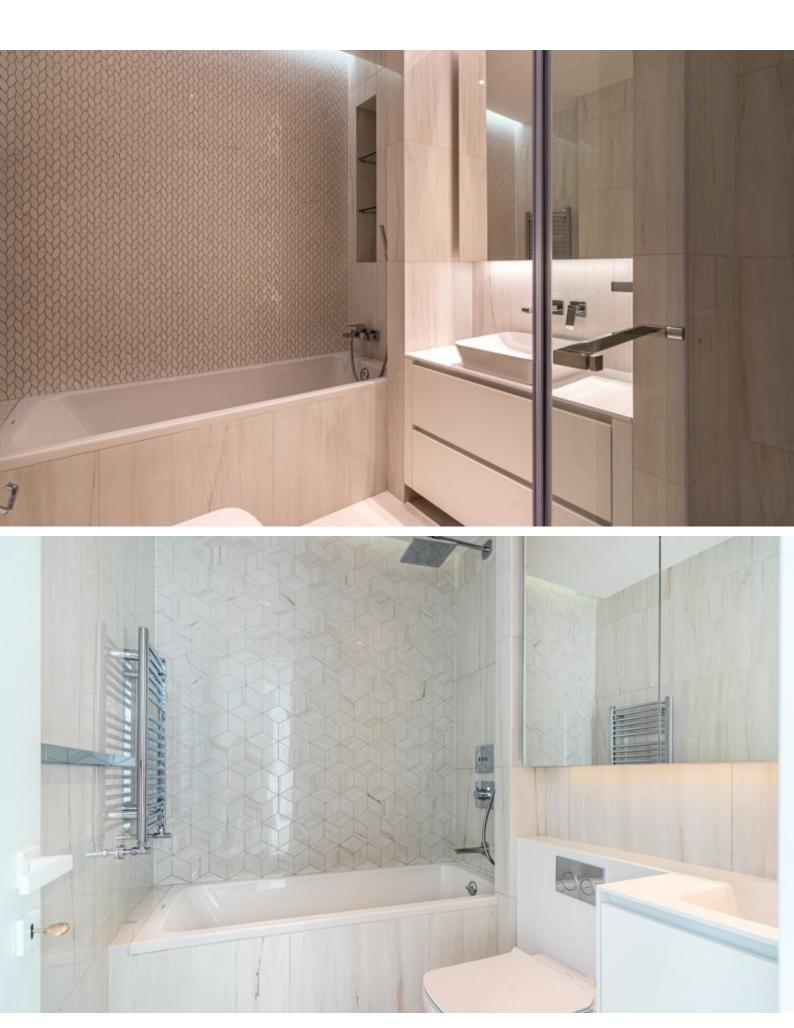

Indoor and Outdoor Communal Pool!

**Excellent Investment Opportunity!** 

14th Floor!

2 Bedrooms + 1 Small Office Room

2 Bathrooms

1 En-suite + 1 Family Bathroom

117m2 of Covered area

35m2 of Covered Verandas

**Underground Parking** 

Storeroom

VRV A/C

**Underfloor Heating** 

Heated towel rail

Fire Detector

Highest-quality design and finishes

Open plan