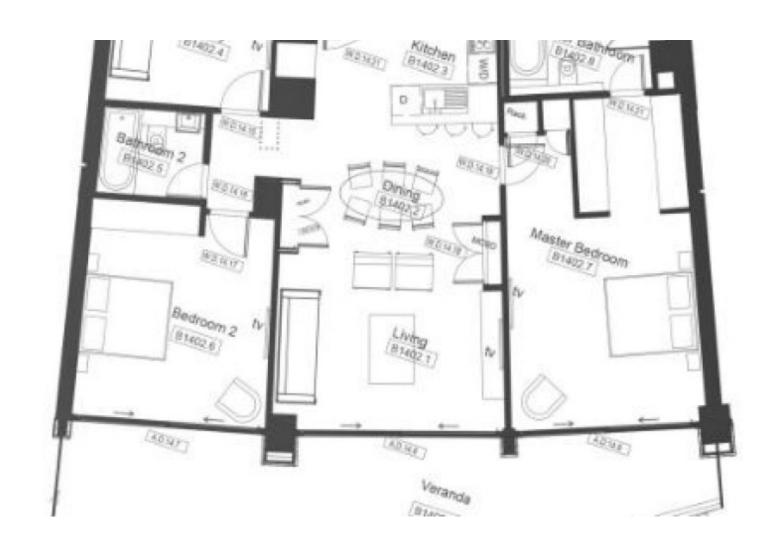

### **Key Facts**

- 2 Beds
- 2 Baths
- 117 m<sup>2</sup> Covered Area
- 35 m<sup>2</sup> Covered Verandas
- New Build
- Title Deed: Available

ID: 31747

Indoor and Outdoor Communal Pool!

**Excellent Investment Opportunity!** 

14th Floor!

2 Bedrooms + 1 Small Office Room

2 Bathrooms

1 En-suite + 1 Family Bathroom

117m2 of Covered area

35m2 of Covered Verandas