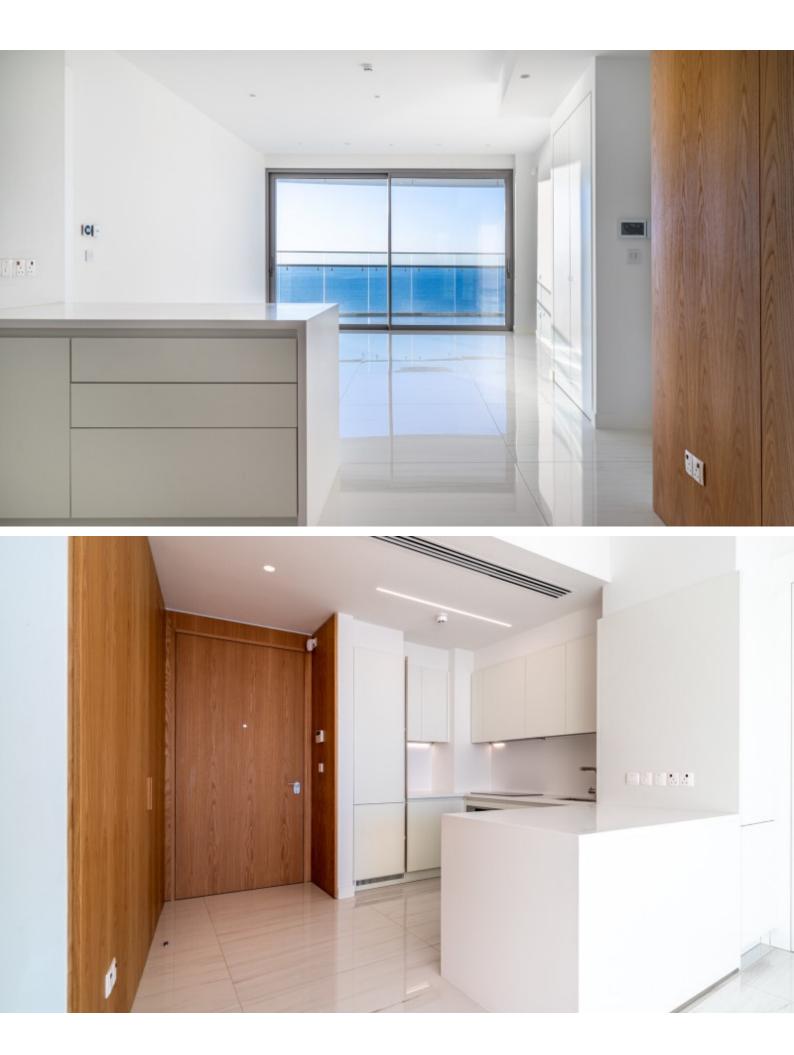

### **Description**

First-Class 2 Bedroom Apartment For Sale in Limassol Tourist Area with Unobstructed Sea Views Forever!

Situated within one of the most prestigious new developments in Limassol

A plethora of amenites and the beach are within walking distance!

Indoor and Outdoor Communal Pool!

**Excellent Investment Opportunity!** 

14th Floor!

2 Bedrooms + 1 Small Office Room

2 Bathrooms

1 En-suite + 1 Family Bathroom

117m2 of Covered area

35m2 of Covered Verandas

**Underground Parking** 

Storeroom

VRV A/C

**Underfloor Heating** 

Heated towel rail

Fire Detector

Highest-quality design and finishes

Open plan

Quality Kitchen

Video Entrance System

Pressurized Water System

Both bedrooms have access to the veranda with sea views

**BBQ** Area

Common Areas:

Concierge/Lobby

Gym