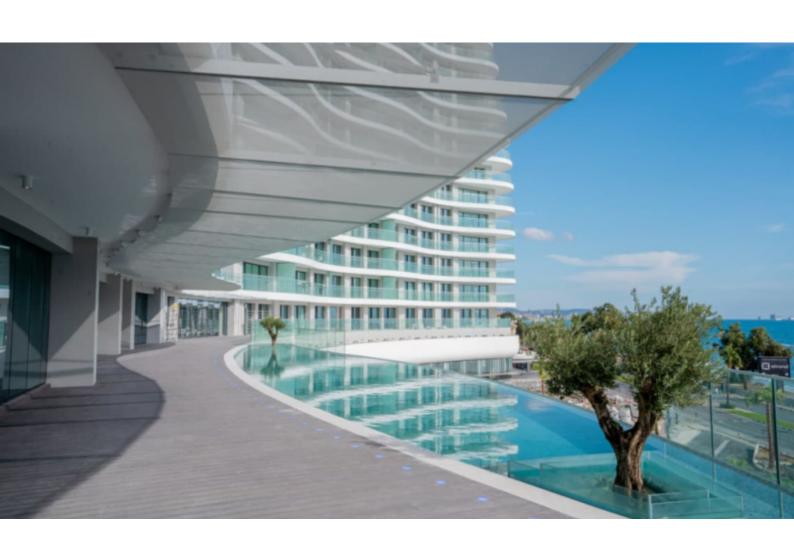

#### **Outdoor Features**

- Barbecue area
- Communal pool
- Solar System

Indoor and Outdoor Communal Pool!

**Excellent Investment Opportunity!** 

15th Floor!

3 Bedrooms + 1 Small Office Room

3 Bathrooms

2 En-suite + 1 Family Bathroom

312m2 of Covered area

100m2 of Uncovered Verandas

Common Areas:

Concierge/Lobby

Gym

Spa

Elevator

Restaurant/Bar

Communal Landscaped Garden

Communal Kid's Playground