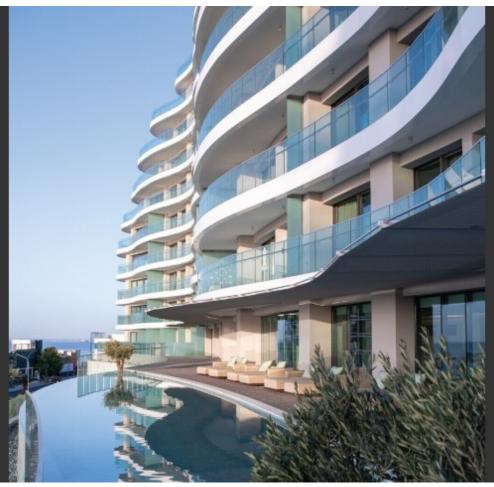

#### **Outdoor Features**

- Barbecue area
- Communal pool
- Solar System

Indoor and Outdoor Communal Pool!

**Excellent Investment Opportunity!** 

15th Floor!

3 Bedrooms + 1 Small Office Room

3 Bathrooms

2 En-suite + 1 Family Bathroom

312m2 of Covered area

100m2 of Uncovered Verandas