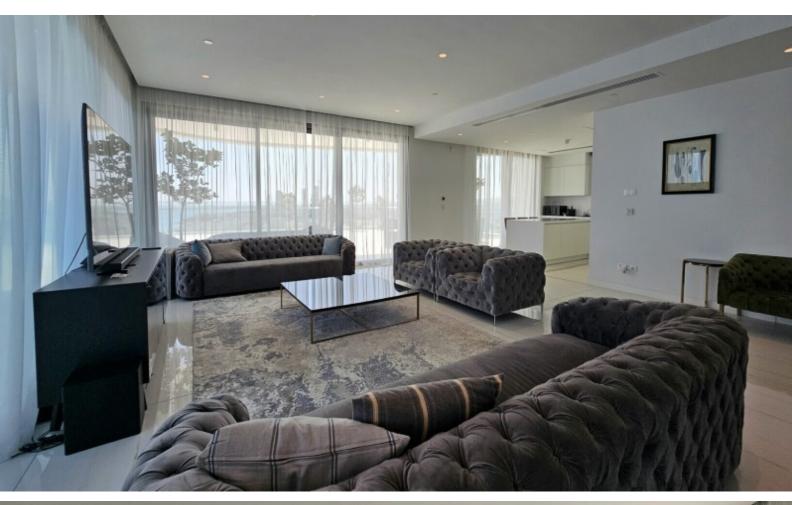

**Underground Parking** 

Storeroom

Office/Playroom

VRV A/C

**Underfloor Heating** 

Fire Detector

Highest-quality design and finishes

Spacious open plan

Quality fitted kitchen with island

Video Entrance System

Pressurized Water System

The master bedroom has access to the veranda with sea views

**BBQ** Area

Large veranda with panoramic sea and city views forever