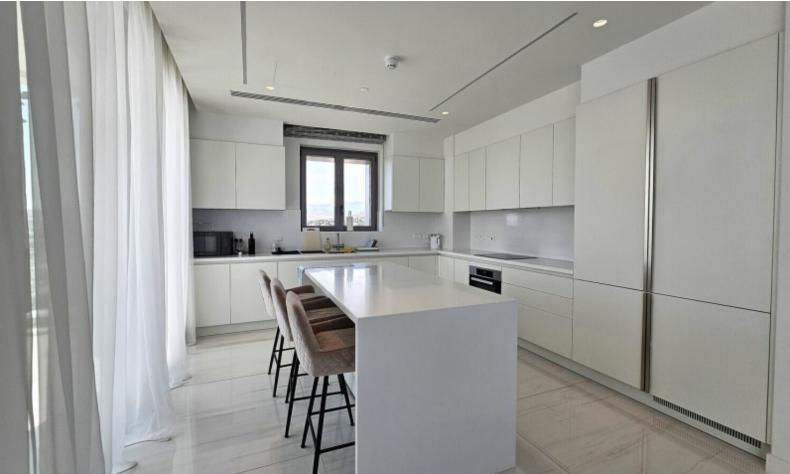

Quality fitted kitchen with island

Video Entrance System

Pressurized Water System

The master bedroom has access to the veranda with sea views

**BBQ** Area

Large veranda with panoramic sea and city views forever