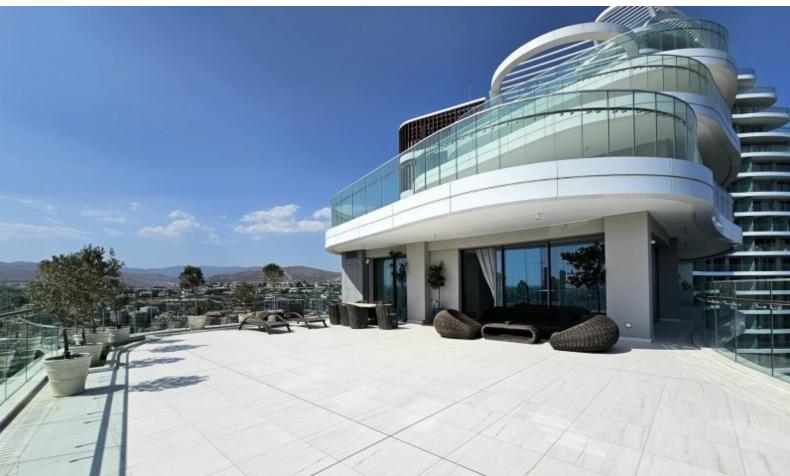

Indoor and Outdoor Communal Pool!

**Excellent Investment Opportunity!** 

15th Floor!

3 Bedrooms + 1 Small Office Room

3 Bathrooms

2 En-suite + 1 Family Bathroom

312m2 of Covered area

100m2 of Uncovered Verandas

Quality fitted kitchen with island

Video Entrance System

Pressurized Water System

The master bedroom has access to the veranda with sea views

**BBQ** Area

Large veranda with panoramic sea and city views forever