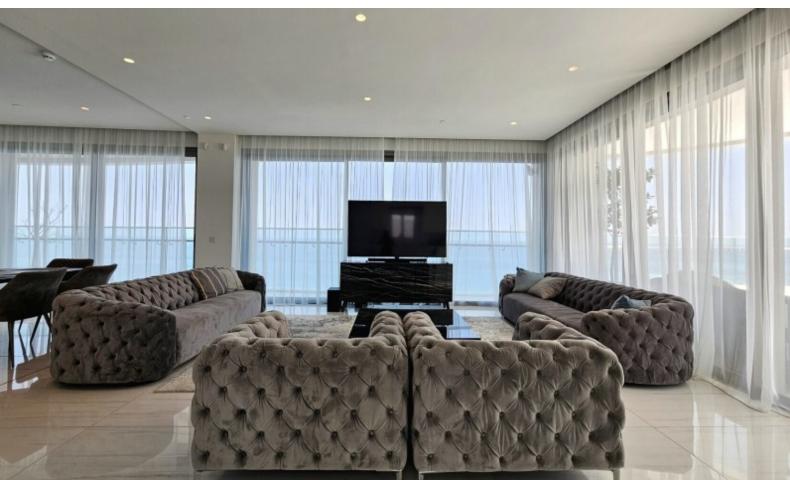

### **Description**

First-Class 3 Bedroom Penthouse For Sale in Limassol Tourist Area with Unobstructed Sea Views Forever!

Situated within one of the most prestigious new developments in Limassol

A plethora of amenities and the beach are within walking distance!

Indoor and Outdoor Communal Pool!

**Excellent Investment Opportunity!** 

15th Floor!

3 Bedrooms + 1 Small Office Room

3 Bathrooms

2 En-suite + 1 Family Bathroom

312m2 of Covered area

100m2 of Uncovered Verandas

**Underground Parking** 

Storeroom

Office/Playroom

VRV A/C

**Underfloor Heating** 

Fire Detector

Highest-quality design and finishes

Spacious open plan

Quality fitted kitchen with island

Video Entrance System

Pressurized Water System

The master bedroom has access to the veranda with sea views

**BBQ** Area

Large veranda with panoramic sea and city views forever