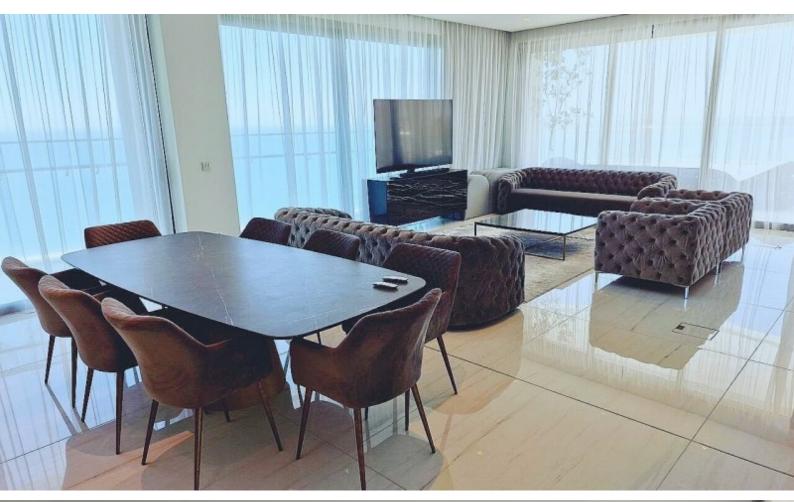

**Underground Parking** 

Storeroom

Office/Playroom

VRV A/C

**Underfloor Heating** 

Fire Detector

Highest-quality design and finishes

Spacious open plan

Quality fitted kitchen with island

Video Entrance System

Pressurized Water System

The master bedroom has access to the veranda with sea views

**BBQ** Area

Large veranda with panoramic sea and city views forever