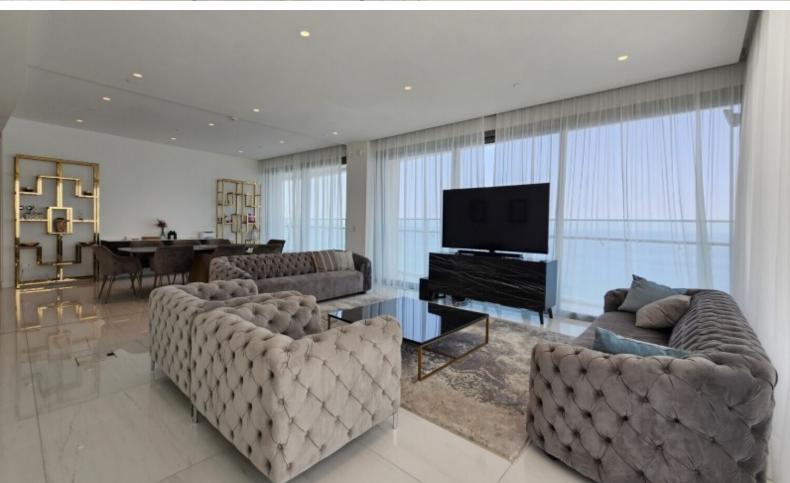

**Underground Parking** 

Storeroom

Office/Playroom

VRV A/C

**Underfloor Heating** 

Fire Detector

Highest-quality design and finishes

Spacious open plan

Quality fitted kitchen with island

Video Entrance System

Pressurized Water System

The master bedroom has access to the veranda with sea views

**BBQ** Area

Large veranda with panoramic sea and city views forever