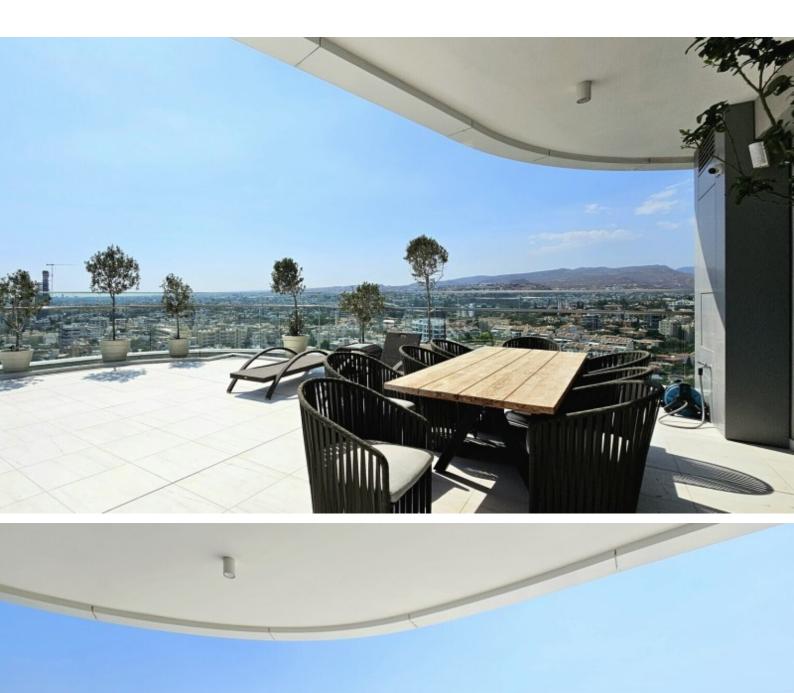

Indoor and Outdoor Communal Pool!

**Excellent Investment Opportunity!** 

15th Floor!

3 Bedrooms + 1 Small Office Room

3 Bathrooms

2 En-suite + 1 Family Bathroom

312m2 of Covered area

100m2 of Uncovered Verandas

Quality fitted kitchen with island

Video Entrance System

Pressurized Water System

The master bedroom has access to the veranda with sea views

**BBQ** Area

Large veranda with panoramic sea and city views forever