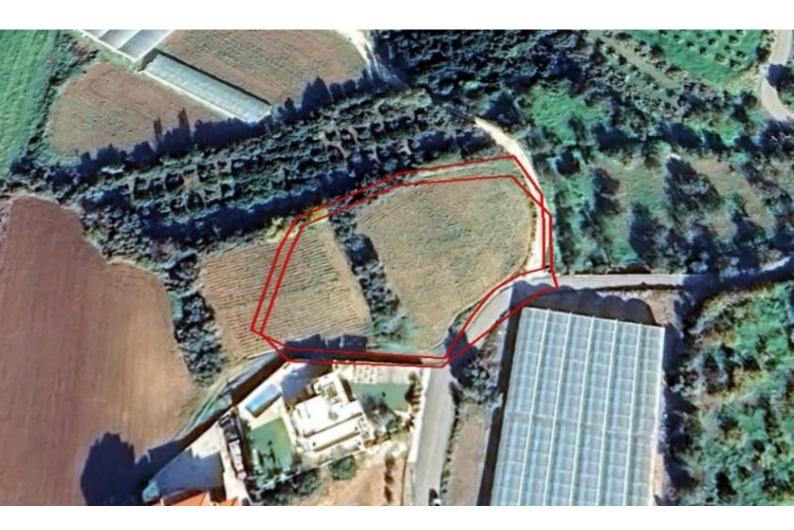

# **Residential Land 3,011 SQM For Sale**

## €134,000 Negotiable

Agia Marina Chrysochous, Paphos

## Description

Residential Land Parcel For Sale in Agia Marina Chrysochous, Paphos Located in a peaceful and attractive environment on the outskirts of Paphos It has close proximity from the sea and amenities! In addition, it is just a short drive from Polis Chrysochous town center! 3,011m2 of Land area Around 36m of Road Frontage 90% of Building Density 50% of Site Coverage Up to 2 floors and a height of 8.3m Access to a registered road All development infrastructures are in place This land is excellent for residential development