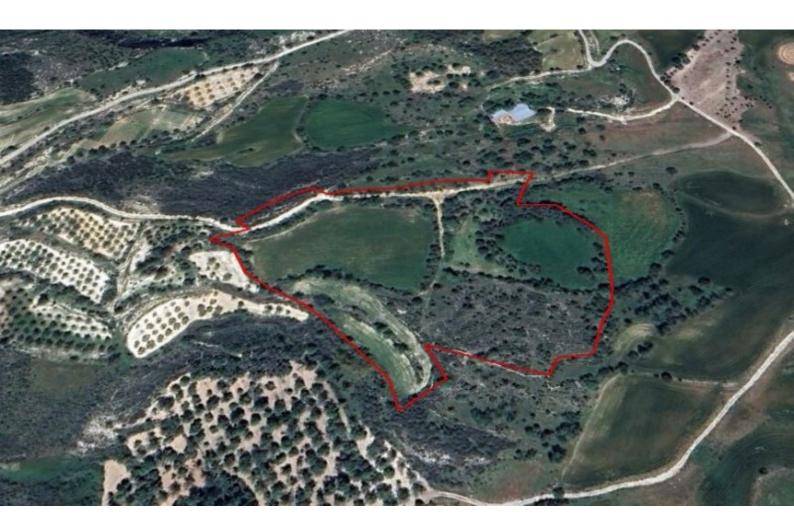

# Agricultural Land 29,098 SQM For Sale

# Description

Huge Agricultural Land Parcel For Sale in Thrinia, Paphos Located just a short distance from the village center It has easy access to the Polemi-Stroumpi connecting road 29,098m2 of Land area Around 7m of Road Frontage Plus it has access to an unregistered dirt road 10% of Building Density 10% of Site Coverage Up to 2 floors and a height of 8.3m Access to a registered road All development infrastructures are in place This land is excellent for agricultural purposes!