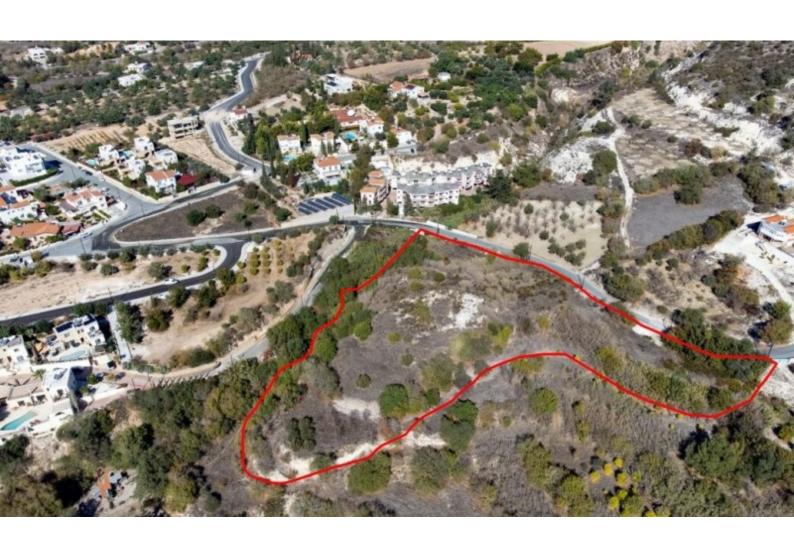

# Residential Land 9,150 SQM For Sale

### **Key Facts**

• Residential Land

• 9,150 m<sup>2</sup> Land Size

• 90% Building Density

• Site Coverage: 50%

• Floors: 2

• Height: 10m

• Title Deed: Available

### **Description**

Residential Land Parcel For Sale in Mesogi, Paphos
Located in an attractive and quiet area
It is just a short drive from the Mesogi-City Center connecting road!
In addition, it has excellent access to all amenities
9,150m2 of Land area
Around 150m of Road Frontage
90% of Building Density
50% of Site Coverage
Up to 2 floors and a height of 10m
Access to a registered road
All development infrastructures are in place
This land is excellent for developing a residential project!