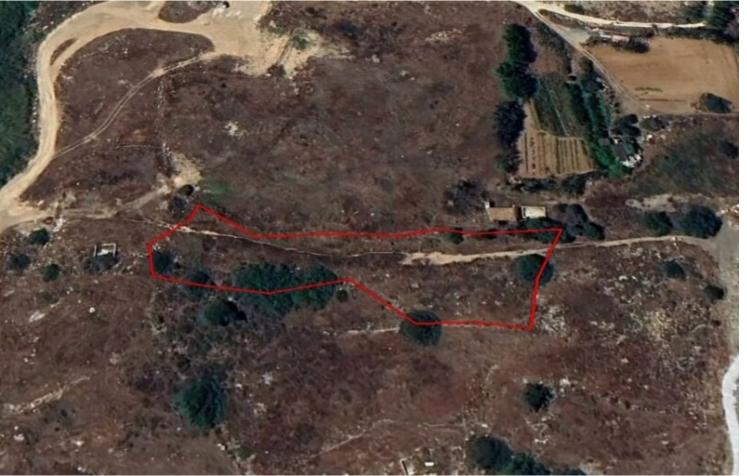

#### **Description**

Front Line Touristic Land Parcel For Sale in Chloraka Seaside, Paphos with Sea View! Located along the spectacular sea front of one of the most demanding tourist areas in **Paphos** 

It boasts close proximity to the Coral Bay - Kato Paphos connecting road In addition, a plethora of amenities are close by!

Sea Views!

2,930m2 of Land Area Around 10m of Road Frontage (Approx) 45% of Building Density 20% of Site Coverage Up to 3 floors and a height of 10m

Access to a registered road

All development infrastructures are in place

This large land is excellent for developing any type of touristic/residential project!

Contact us for full information and for a private viewing!