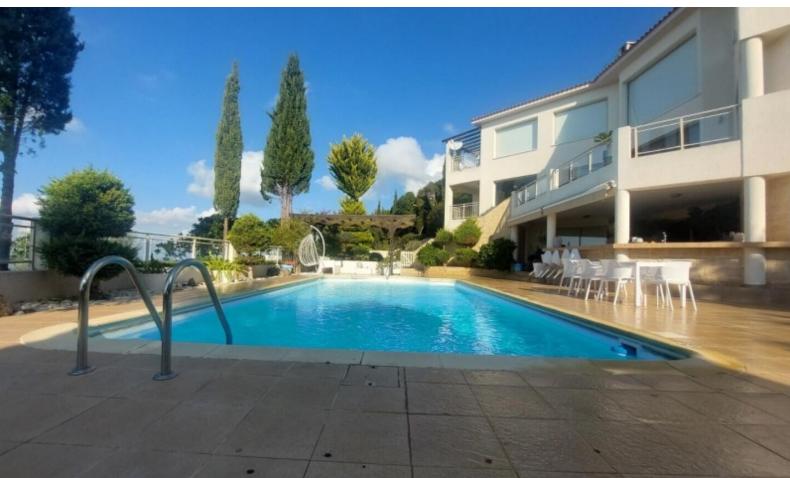

#### **Outdoor Features**

- Barbecue area
- Landscape Garden
- Private pool
- Solar System

Swimming Pool with Roman Steps!

8 Bedrooms

7 Bathrooms

6 En-suites + 1 Family Bathroom + 1 Guest W/C

373m2 of Net Indoor area

30m2 of Covered Verandas

1,338m2 of Plot area

Covered Parking

Pergola

Large outdoor dining area

**Natural Grass** 

Plenty of privacy

Year of Build: 2006

Immaculate Condition

This fine home is excellent for a large family for permanent living!

Contact us for full information and for a private viewing