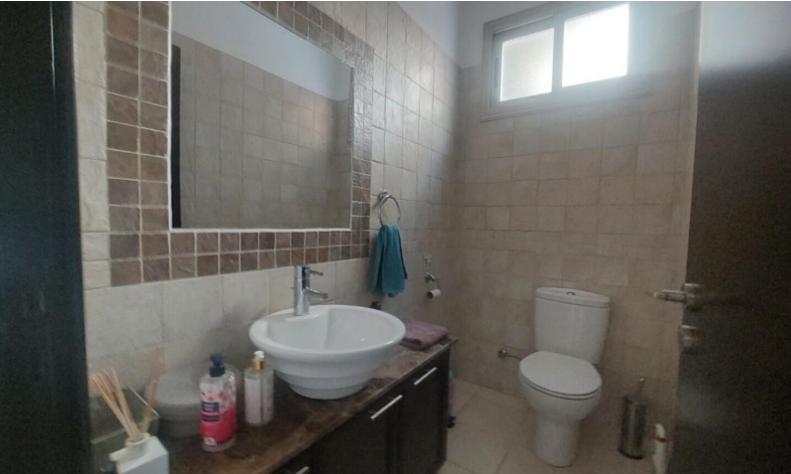

### **Key Facts**

- 8 Beds
- 7 Baths
- 373 m<sup>2</sup> Covered Area
- 1,338 m<sup>2</sup> Land Size
- 30 m<sup>2</sup> Covered Verandas
- Year Built: 2006
- Title Deed: Available

ID: 31804

Swimming Pool with Roman Steps!

8 Bedrooms

7 Bathrooms

6 En-suites + 1 Family Bathroom + 1 Guest W/C

373m2 of Net Indoor area

30m2 of Covered Verandas

1,338m2 of Plot area

Covered Parking