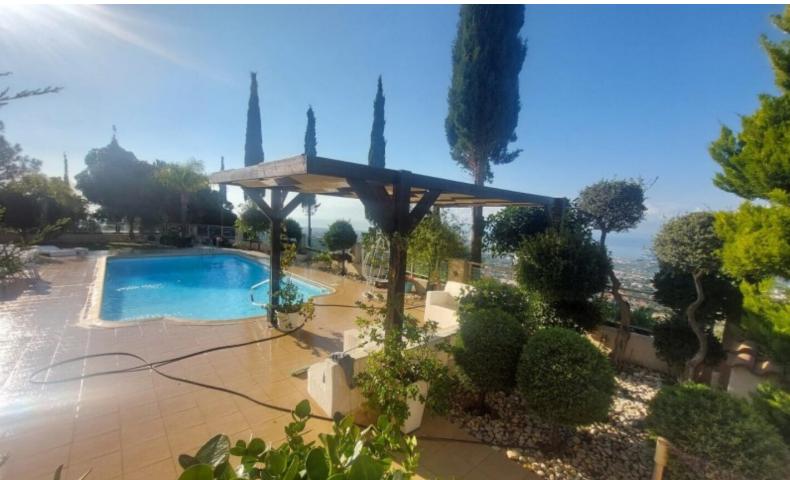

#### **Outdoor Features**

- Barbecue area
- Landscape Garden
- Private pool
- Solar System

**Central Heating** 

Fireplace

Shutters

Security System

Laminated Flooring

**Mature Trees** 

Landscaped Garden

**BBQ** Area

Pergola

Large outdoor dining area

**Natural Grass** 

Plenty of privacy

Year of Build: 2006

Immaculate Condition

This fine home is excellent for a large family for permanent living!

Contact us for full information and for a private viewing