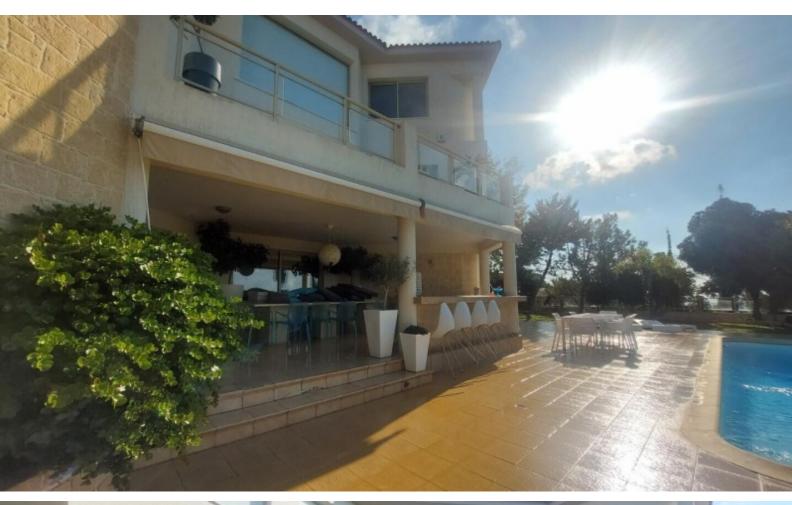

#### **Outdoor Features**

- Barbecue area
- Landscape Garden
- Private pool
- Solar System

Swimming Pool with Roman Steps!

8 Bedrooms

7 Bathrooms

6 En-suites + 1 Family Bathroom + 1 Guest W/C

373m2 of Net Indoor area

30m2 of Covered Verandas

1,338m2 of Plot area

Covered Parking