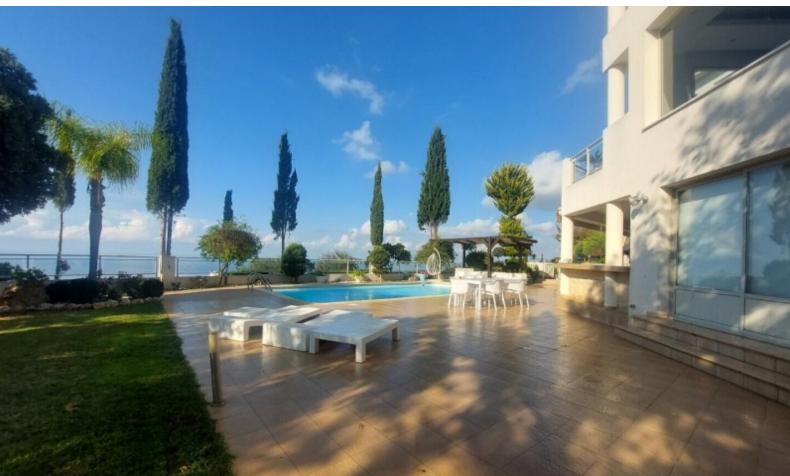

#### **Outdoor Features**

- Barbecue area
- Landscape Garden
- Private pool
- Solar System

### **Description**

Sensational 8 Bedroom Detached Villa For Sale in Melissovouno, Tala, Paphos with Sea Views!

Located in one of the most prestigious, peaceful and attractive villages in Paphos It boasts exquisite, panoramic sea views throughout most of the property! In addition, Tala is home to a variety of amenities and is just a short drive from the city!

Swimming Pool with Roman Steps!

8 Bedrooms

7 Bathrooms

6 En-suites + 1 Family Bathroom + 1 Guest W/C

373m2 of Net Indoor area

30m2 of Covered Verandas

1,338m2 of Plot area

Covered Parking

**Central Heating** 

Fireplace

Shutters

Security System

Laminated Flooring

**Mature Trees** 

Landscaped Garden

**BBQ** Area