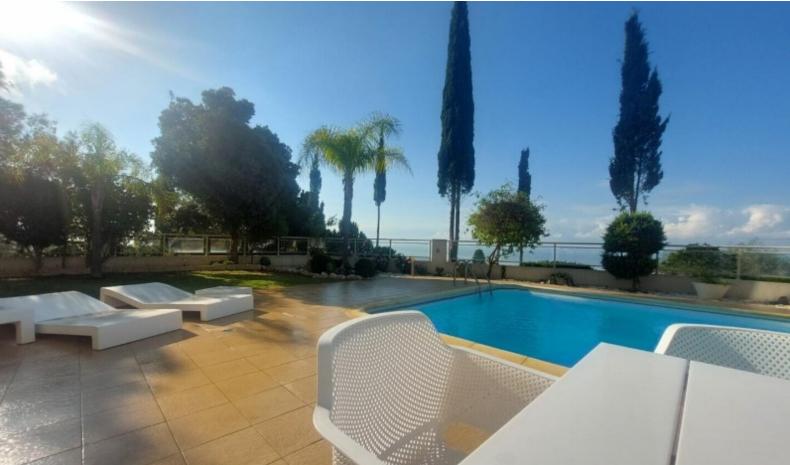

#### **Outdoor Features**

- Barbecue area
- Landscape Garden
- Private pool
- Solar System

Swimming Pool with Roman Steps!

8 Bedrooms

7 Bathrooms

6 En-suites + 1 Family Bathroom + 1 Guest W/C

373m2 of Net Indoor area

30m2 of Covered Verandas

1,338m2 of Plot area

Covered Parking

**Central Heating** 

Fireplace

Shutters

Security System

Laminated Flooring

**Mature Trees** 

Landscaped Garden

**BBQ** Area