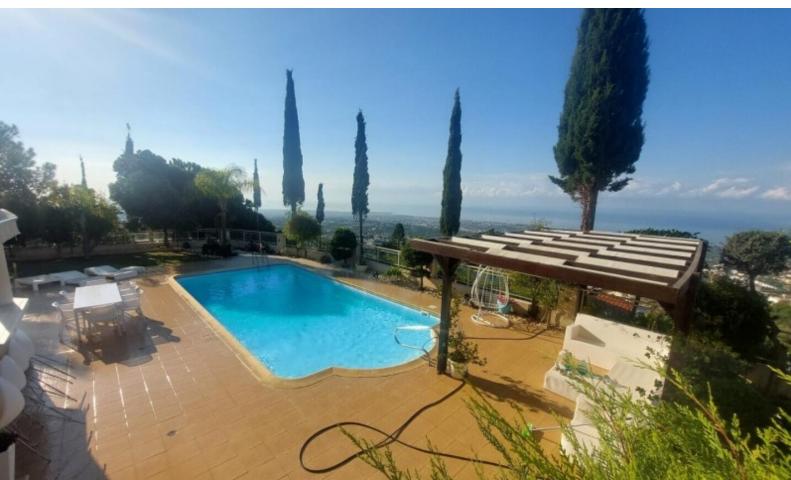

#### **Outdoor Features**

- Barbecue area
- Landscape Garden
- Private pool
- Solar System

Swimming Pool with Roman Steps!

8 Bedrooms

7 Bathrooms

6 En-suites + 1 Family Bathroom + 1 Guest W/C

373m2 of Net Indoor area

30m2 of Covered Verandas

1,338m2 of Plot area

Covered Parking

Pergola

Large outdoor dining area

**Natural Grass** 

Plenty of privacy

Year of Build: 2006

Immaculate Condition

This fine home is excellent for a large family for permanent living!

Contact us for full information and for a private viewing