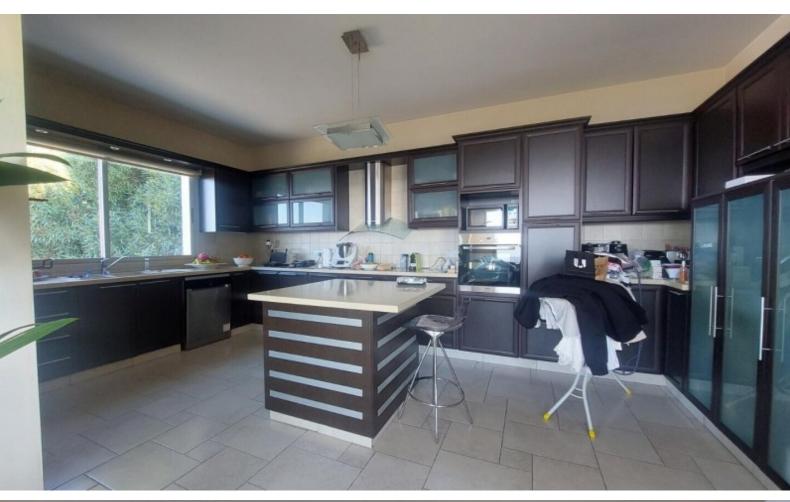

Storeroom

Office

Playroom

Laundry Room

Fitted kitchen with island

Fitted Wardrobes

Walk-in wardrobe

A/C