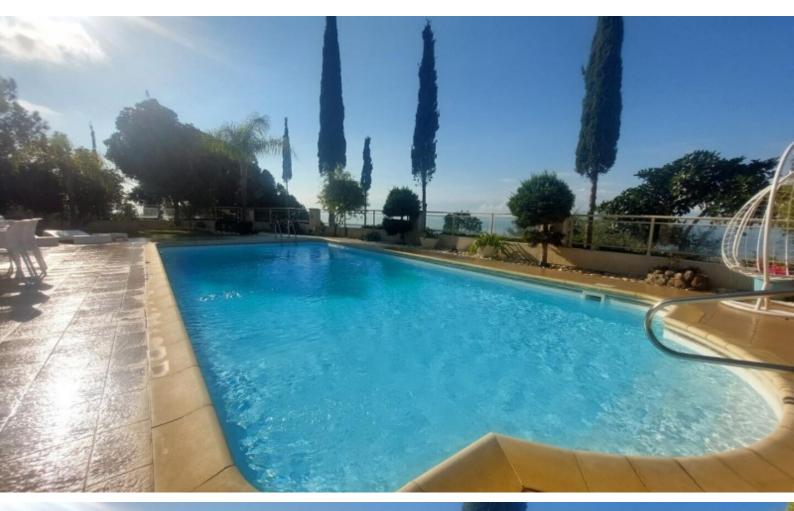

#### **Outdoor Features**

- Barbecue area
- Landscape Garden
- Private pool
- Solar System

Swimming Pool with Roman Steps!

8 Bedrooms

7 Bathrooms

6 En-suites + 1 Family Bathroom + 1 Guest W/C

373m2 of Net Indoor area

30m2 of Covered Verandas

1,338m2 of Plot area

Covered Parking