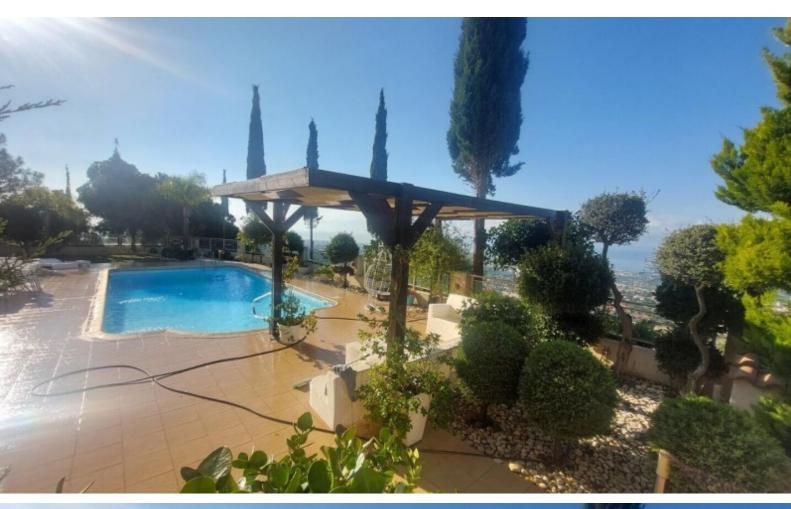

#### **Outdoor Features**

- Barbecue area
- Landscape Garden
- Private pool
- Solar System

Swimming Pool with Roman Steps!

8 Bedrooms

7 Bathrooms

6 En-suites + 1 Family Bathroom + 1 Guest W/C

373m2 of Net Indoor area

30m2 of Covered Verandas

1,338m2 of Plot area

Covered Parking

Pergola

Large outdoor dining area

**Natural Grass** 

Plenty of privacy

Year of Build: 2006

Immaculate Condition

This fine home is excellent for a large family for permanent living!

Contact us for full information and for a private viewing