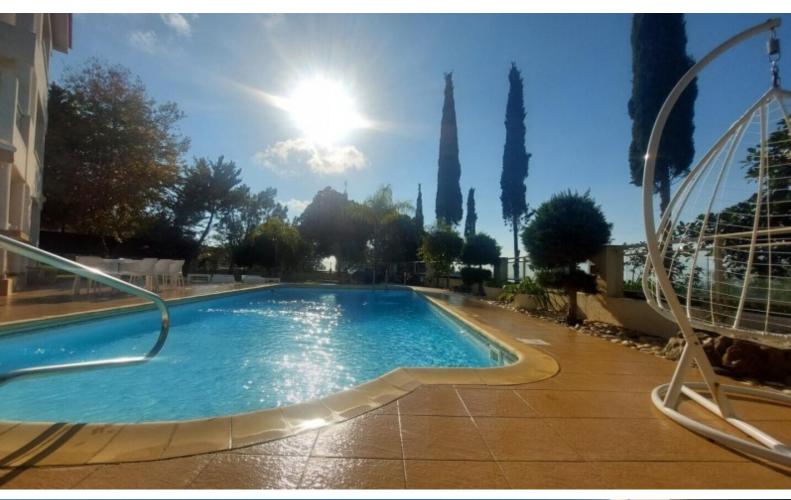

#### **Outdoor Features**

- Barbecue area
- Landscape Garden
- Private pool
- Solar System

Swimming Pool with Roman Steps!

8 Bedrooms

7 Bathrooms

6 En-suites + 1 Family Bathroom + 1 Guest W/C

373m2 of Net Indoor area

30m2 of Covered Verandas

1,338m2 of Plot area

Covered Parking