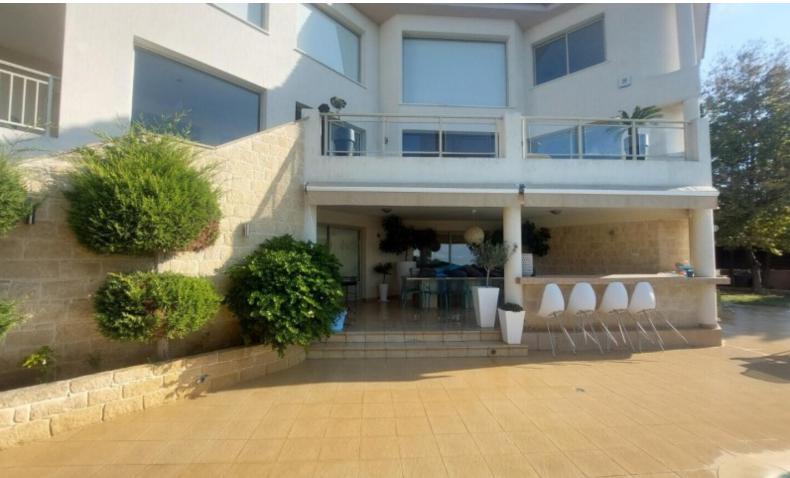

Swimming Pool with Roman Steps!

8 Bedrooms

7 Bathrooms

6 En-suites + 1 Family Bathroom + 1 Guest W/C

373m2 of Net Indoor area

30m2 of Covered Verandas

1,338m2 of Plot area

Covered Parking

**Central Heating** 

Fireplace

Shutters

Security System

Laminated Flooring

**Mature Trees** 

Landscaped Garden

**BBQ** Area