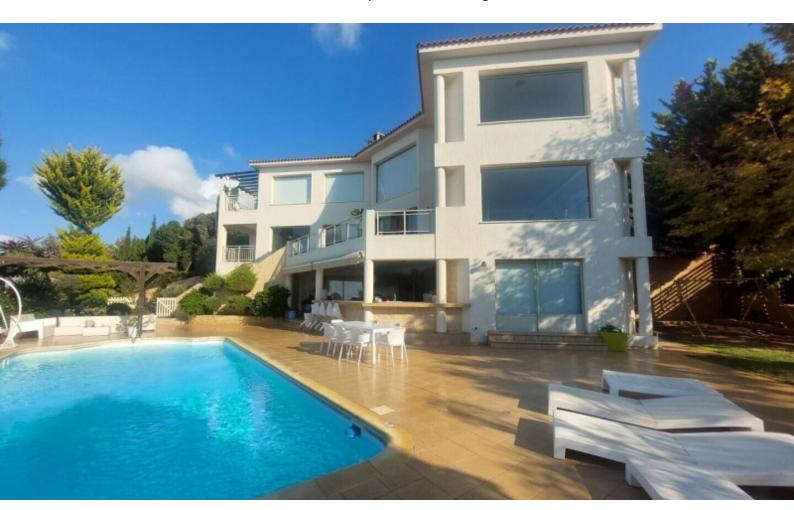

#### **Outdoor Features**

- Barbecue area
- Landscape Garden
- Private pool
- Solar System

Swimming Pool with Roman Steps!

8 Bedrooms

7 Bathrooms

6 En-suites + 1 Family Bathroom + 1 Guest W/C

373m2 of Net Indoor area

30m2 of Covered Verandas

1,338m2 of Plot area

Covered Parking

Pergola

Large outdoor dining area

**Natural Grass** 

Plenty of privacy

Year of Build: 2006

Immaculate Condition

This fine home is excellent for a large family for permanent living!

Contact us for full information and for a private viewing