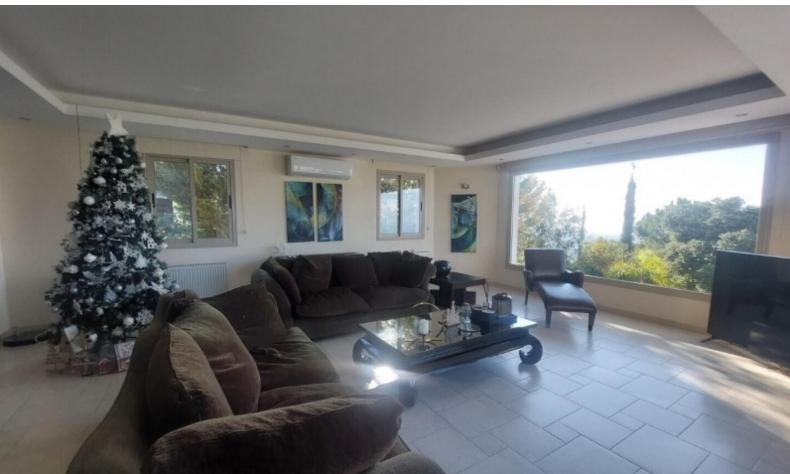

Swimming Pool with Roman Steps!

8 Bedrooms

7 Bathrooms

6 En-suites + 1 Family Bathroom + 1 Guest W/C

373m2 of Net Indoor area

30m2 of Covered Verandas

1,338m2 of Plot area

Covered Parking

**Central Heating** 

Fireplace

Shutters

Security System

Laminated Flooring

**Mature Trees** 

Landscaped Garden

**BBQ** Area