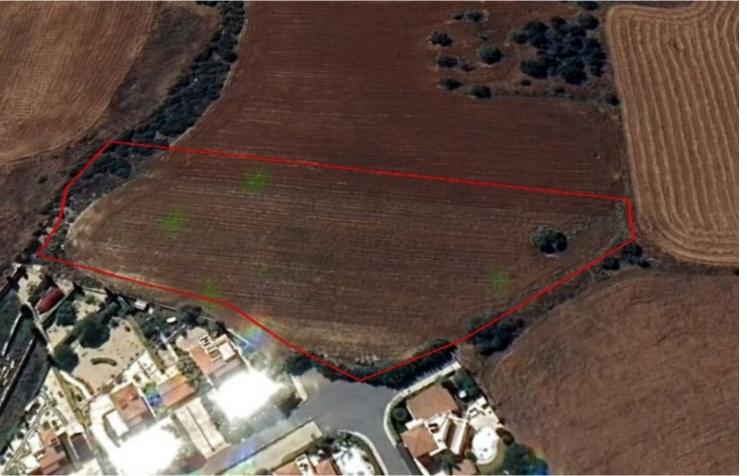

### **Key Facts**

• Residential Land

• 8,027 m<sup>2</sup> Land Size

• 20% Building Density

• Site Coverage: 15%

• Floors: 2

• Height: 10m

• Title Deed: Available

Cul-de-sac!
8,027m2 of Land area
Around 16m of Road Frontage
20% of Building Density
15% of Site Coverage
Up to 2 floors and a height of 10m
Access to a registered road
All development infrastructures are in place