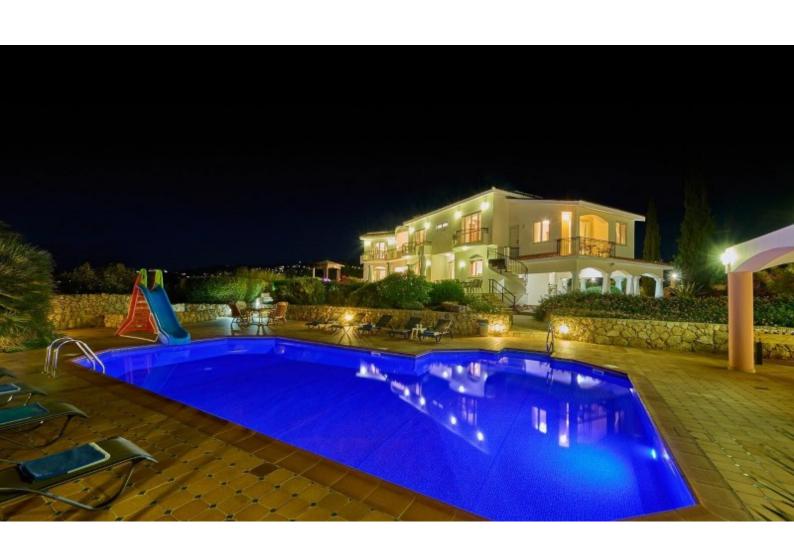

### **Description**

A VILLA TO EXCEED YOUR EXPECTATIONS!

First-Class 6 Bedroom Luxury Detached Villa For Sale in Tremithousa, Paphos with Title Deeds

Located between 2 of the most demanding and prestigious villages of Tremithousa and Tala

It boasts panoramic unobstructed sea views throughout most of the home In addition, it is just a short drive from the city center and many amenities are close by!

Large L-Shaped Swimming Pool!

**Roof Terrace** 

6 Large Bedrooms

Plus a pool house with 5 rooms including a kitchen

7 Bathrooms

5 En-suites + 2 Shower Rooms + 2 Guest W/C's

622m2 of Net Indoor area

Plus 135m2 of Pool House area

320m2 Patio surrounding the pool