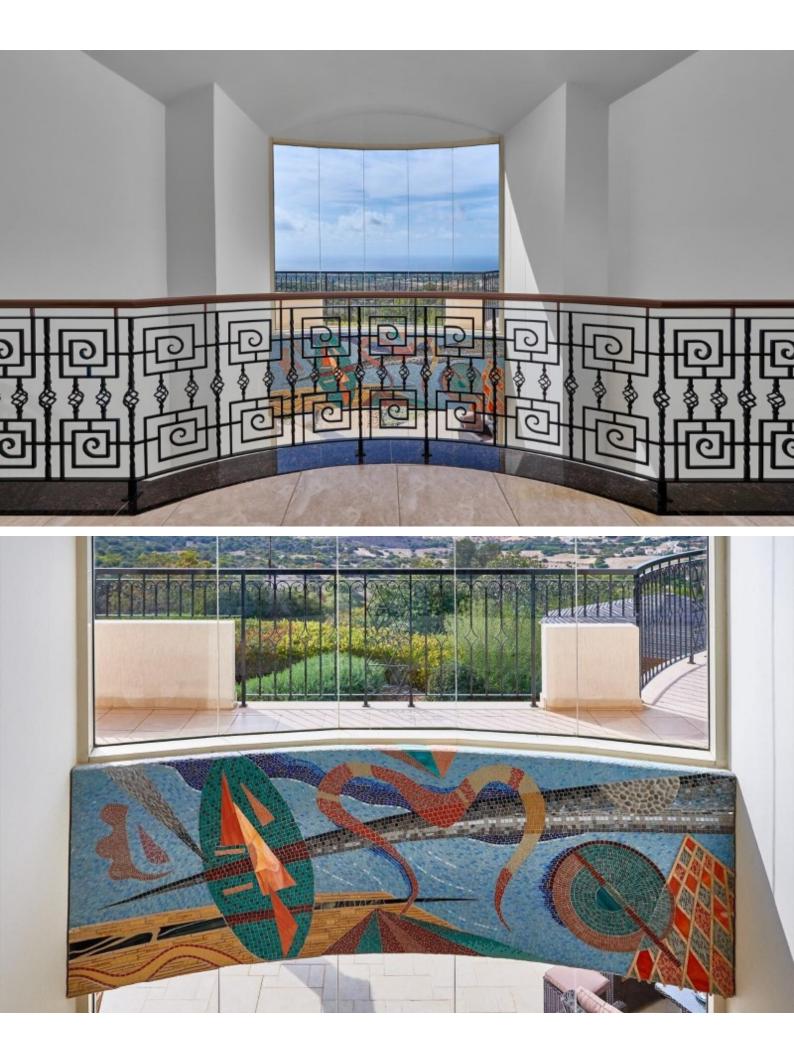

Formal dining room

Causal dining room for up to 10 people

Walk-in wardrobe

VRV A/C

**Underfloor Heating** 

Built-in kitchen appliances

Mosaic Feature

Crown Molding

Jet Shower

Laminated flooring in the bedrooms

Fine quality materials and finishes

Wrought iron staircase and balustrade

Exclusive rosewood doors and wardrobes

**BBQ** Area

Outdoor dining area

Pergola