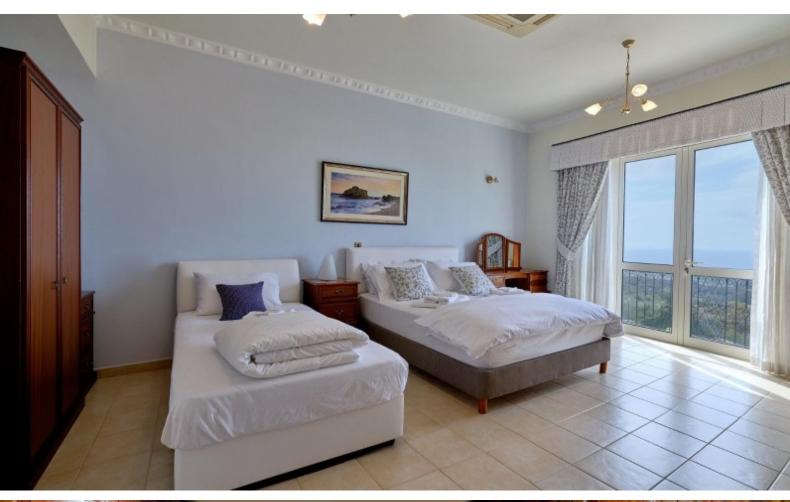

6 Large Bedrooms

Plus a pool house with 5 rooms including a kitchen

7 Bathrooms

5 En-suites + 2 Shower Rooms + 2 Guest W/C's

622m2 of Net Indoor area

Plus 135m2 of Pool House area

320m2 Patio surrounding the pool

Jet Shower

Laminated flooring in the bedrooms

Fine quality materials and finishes

Wrought iron staircase and balustrade

Exclusive rosewood doors and wardrobes

**BBQ** Area

Outdoor dining area

Pergola