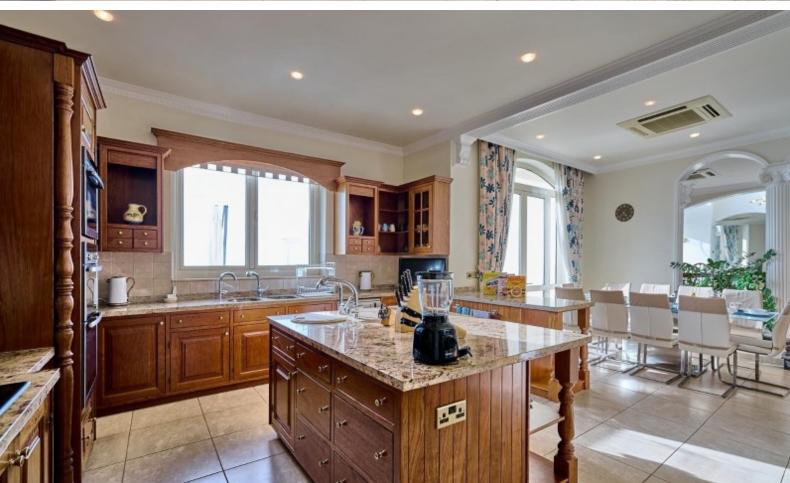

2,970m2 of Plot size

Covered Parking for 2 Cars

Uncovered parking on the large driveway for multiple cars

Entrance hall, 10m floor-ceiling height

Office/Library

**Entertainment Room** 

Laundry Room

Spacious fitted kitchen with chef's island

Formal dining room

Causal dining room for up to 10 people

Walk-in wardrobe

VRV A/C

**Underfloor Heating** 

Built-in kitchen appliances

Mosaic Feature

Crown Molding