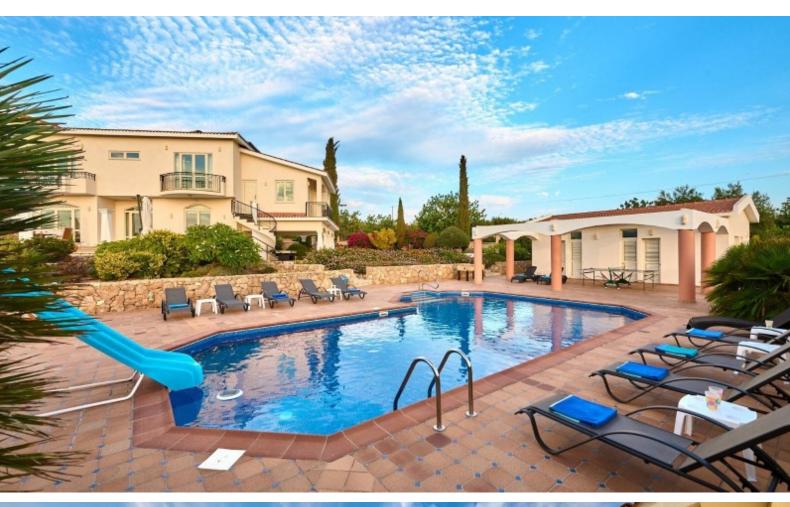

It boasts panoramic unobstructed sea views throughout most of the home In addition, it is just a short drive from the city center and many amenities are close by!

Large L-Shaped Swimming Pool!

**Roof Terrace** 

6 Large Bedrooms

Plus a pool house with 5 rooms including a kitchen

7 Bathrooms

5 En-suites + 2 Shower Rooms + 2 Guest W/C's

622m2 of Net Indoor area

Plus 135m2 of Pool House area

320m2 Patio surrounding the pool

Jet Shower

Laminated flooring in the bedrooms

Fine quality materials and finishes

Wrought iron staircase and balustrade

Exclusive rosewood doors and wardrobes

**BBQ** Area

Outdoor dining area

Pergola