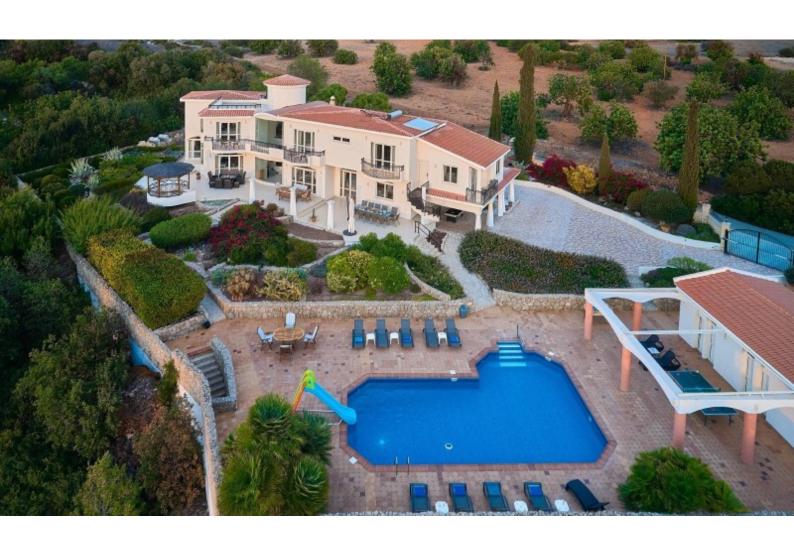

### **Description**

A VILLA TO EXCEED YOUR EXPECTATIONS!

First-Class 6 Bedroom Luxury Detached Villa For Sale in Tremithousa, Paphos with Title Deeds

Located between 2 of the most demanding and prestigious villages of Tremithousa and Tala

It boasts panoramic unobstructed sea views throughout most of the home In addition, it is just a short drive from the city center and many amenities are close by!

Large L-Shaped Swimming Pool!

**Roof Terrace** 

6 Large Bedrooms

Plus a pool house with 5 rooms including a kitchen

7 Bathrooms

5 En-suites + 2 Shower Rooms + 2 Guest W/C's

622m2 of Net Indoor area

Plus 135m2 of Pool House area

320m2 Patio surrounding the pool

Jet Shower

Laminated flooring in the bedrooms

Fine quality materials and finishes

Wrought iron staircase and balustrade

Exclusive rosewood doors and wardrobes

**BBQ** Area

Outdoor dining area

Pergola

Professionally Landscaped Garden

**Mature Trees** 

7-Zoned Irrigation System

The villa is approached by a private lane, entered by double-wrought iron gates

Year of Build: 2004

This outstanding home is excellent for permanent living or as an exclusive holiday home for those seeking a quality way of life