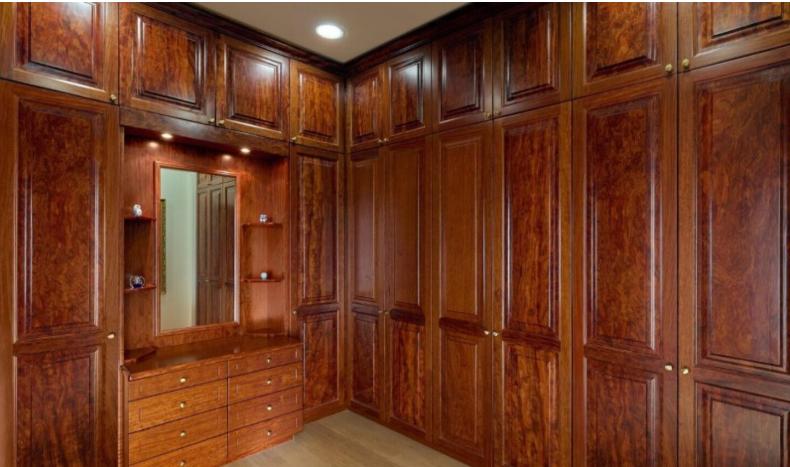

Formal dining room

Causal dining room for up to 10 people

Walk-in wardrobe

VRV A/C

**Underfloor Heating** 

Built-in kitchen appliances

Mosaic Feature

Crown Molding

Jet Shower

Laminated flooring in the bedrooms

Fine quality materials and finishes

Wrought iron staircase and balustrade

Exclusive rosewood doors and wardrobes

**BBQ** Area

Outdoor dining area

Pergola