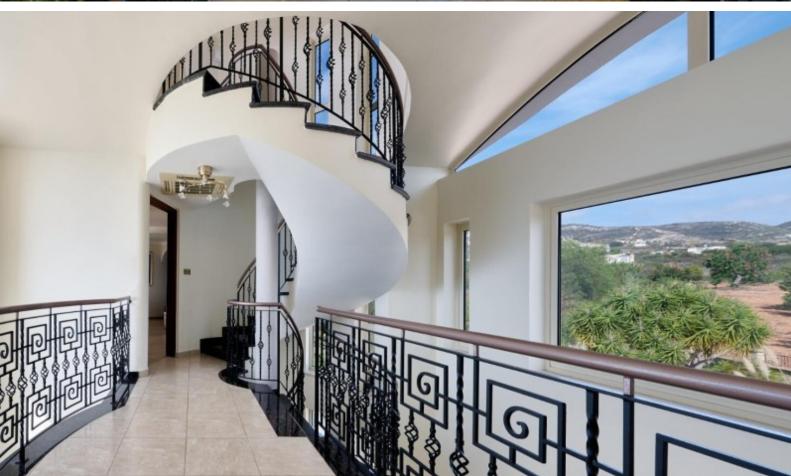

Jet Shower

Laminated flooring in the bedrooms

Fine quality materials and finishes

Wrought iron staircase and balustrade

Exclusive rosewood doors and wardrobes

**BBQ** Area

Outdoor dining area

Pergola