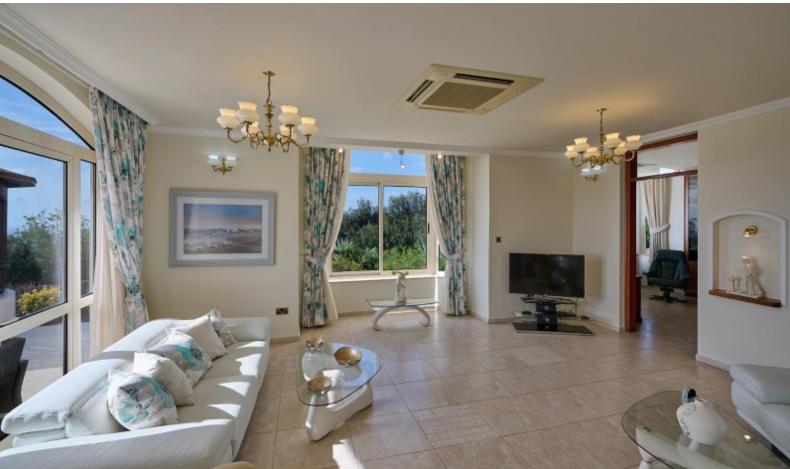

#### **Indoor Features**

- Air Conditioning
- Basement
- Electrical Appliances
- Fitted Kitchen
- Guest Toilet
- Master Bed
- Pet Friendly
- Playroom
- Pressurised Water System
- Reception
- Utility Room
- Water Heater
- EPC Energy Class: Pending

Formal dining room

Causal dining room for up to 10 people

Walk-in wardrobe

VRV A/C

**Underfloor Heating** 

Built-in kitchen appliances

Mosaic Feature

Crown Molding