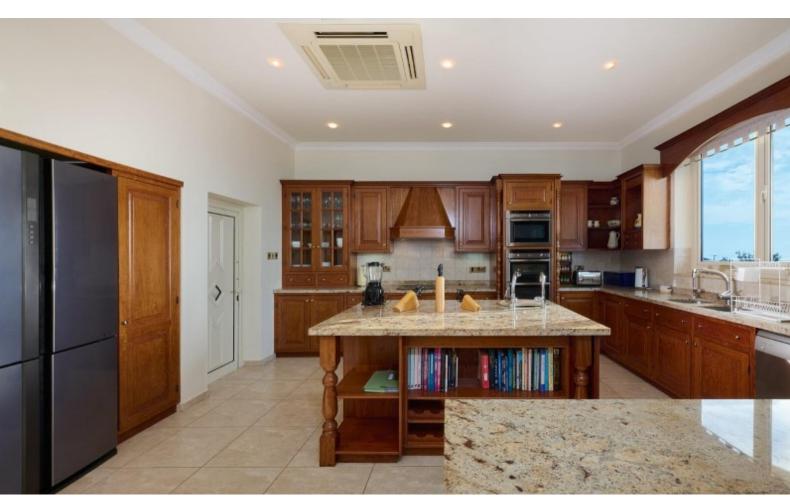

2,970m2 of Plot size

Covered Parking for 2 Cars

Uncovered parking on the large driveway for multiple cars

Entrance hall, 10m floor-ceiling height

Office/Library

**Entertainment Room** 

Laundry Room

Spacious fitted kitchen with chef's island

Formal dining room

Causal dining room for up to 10 people

Walk-in wardrobe

VRV A/C

**Underfloor Heating** 

Built-in kitchen appliances

Mosaic Feature

Crown Molding