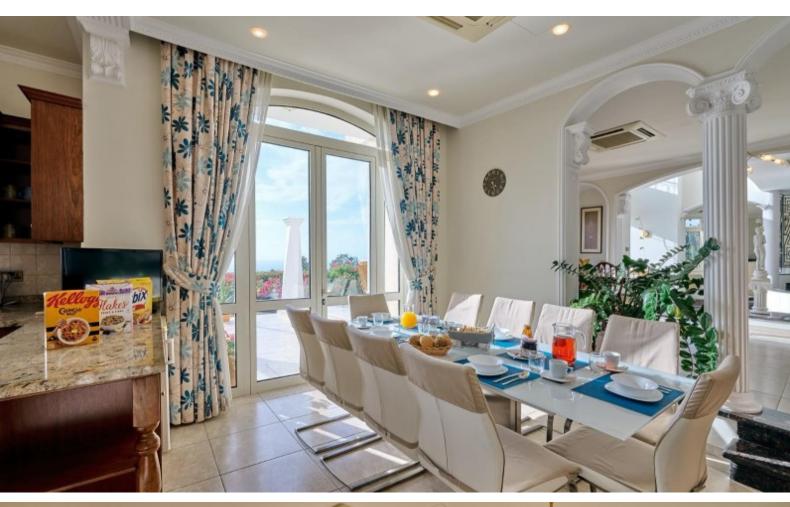

Formal dining room

Causal dining room for up to 10 people

Walk-in wardrobe

VRV A/C

**Underfloor Heating** 

Built-in kitchen appliances

Mosaic Feature

Crown Molding