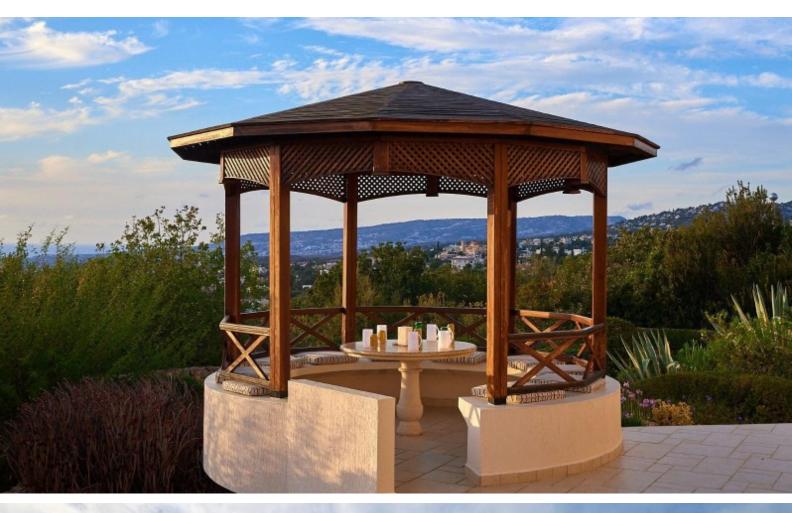

Jet Shower

Laminated flooring in the bedrooms

Fine quality materials and finishes

Wrought iron staircase and balustrade

Exclusive rosewood doors and wardrobes

**BBQ** Area

Outdoor dining area

Pergola