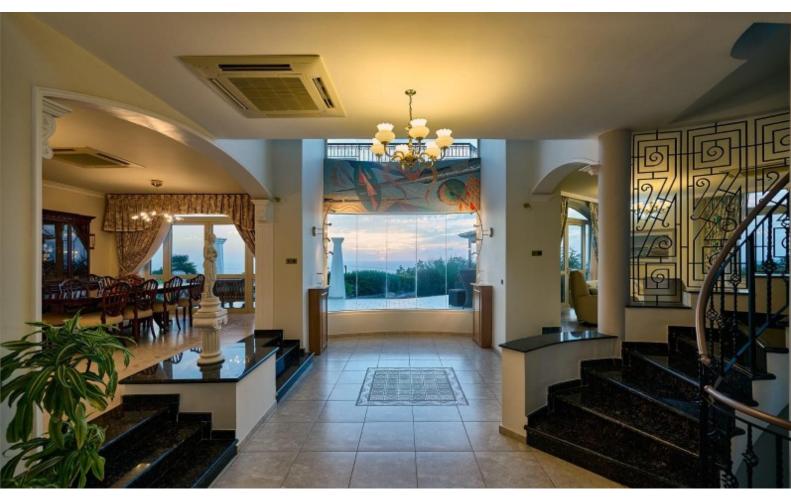

Jet Shower

Laminated flooring in the bedrooms

Fine quality materials and finishes

Wrought iron staircase and balustrade

Exclusive rosewood doors and wardrobes

**BBQ** Area

Outdoor dining area

Pergola