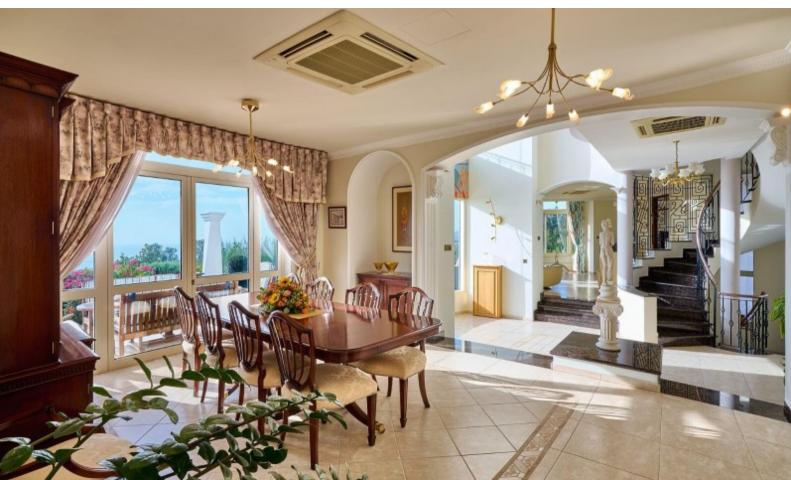

Formal dining room

Causal dining room for up to 10 people

Walk-in wardrobe

VRV A/C

**Underfloor Heating** 

Built-in kitchen appliances

Mosaic Feature

Crown Molding