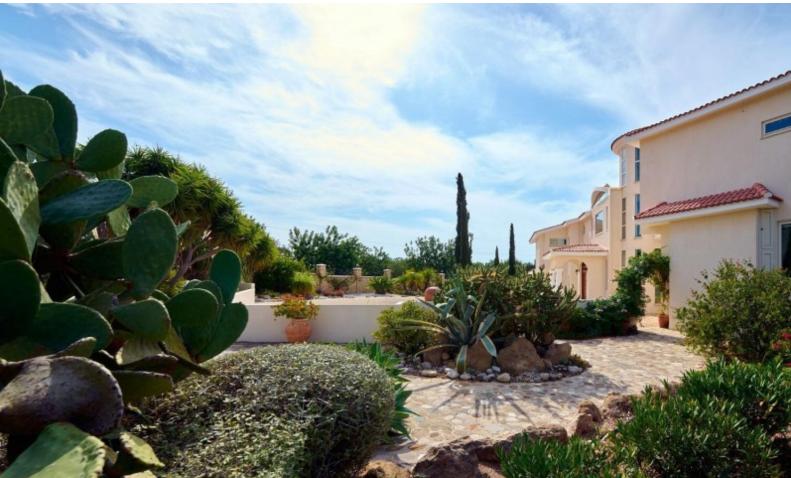

#### **Outdoor Features**

- Barbecue area
- Irrigation System
- Landscape Garden
- Private pool
- Roof Garden
- Solar System
- Uncovered Parking

Jet Shower

Laminated flooring in the bedrooms

Fine quality materials and finishes

Wrought iron staircase and balustrade

Exclusive rosewood doors and wardrobes

**BBQ** Area

Outdoor dining area

Pergola

Professionally Landscaped Garden

**Mature Trees** 

7-Zoned Irrigation System

The villa is approached by a private lane, entered by double-wrought iron gates

Year of Build: 2004

This outstanding home is excellent for permanent living or as an exclusive holiday home for those seeking a quality way of life