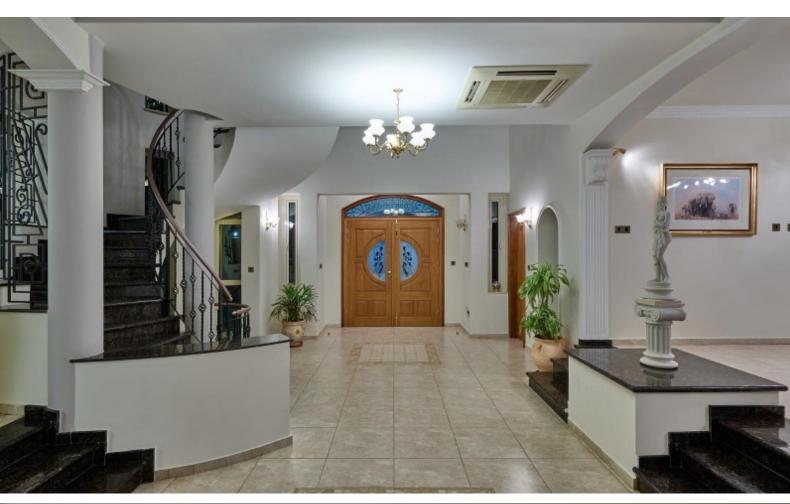

2,970m2 of Plot size

Covered Parking for 2 Cars

Uncovered parking on the large driveway for multiple cars

Entrance hall, 10m floor-ceiling height

Office/Library

**Entertainment Room** 

Laundry Room

Spacious fitted kitchen with chef's island

Jet Shower

Laminated flooring in the bedrooms

Fine quality materials and finishes

Wrought iron staircase and balustrade

Exclusive rosewood doors and wardrobes

**BBQ** Area

Outdoor dining area

Pergola