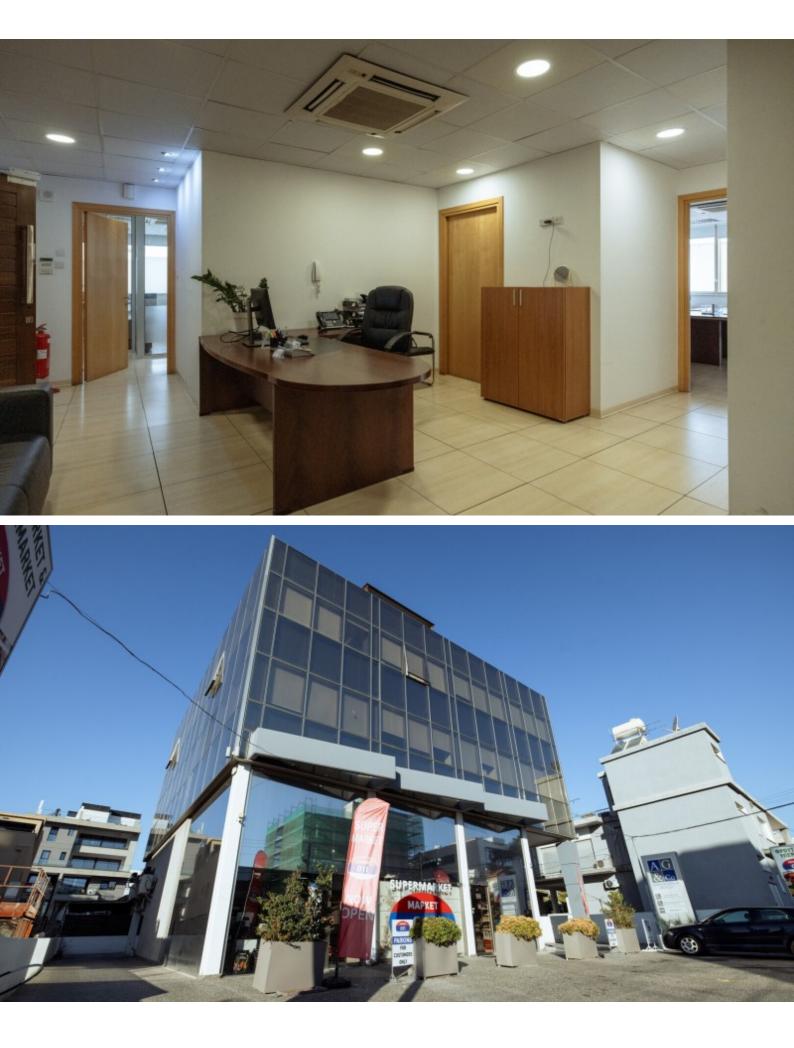

## Description

Property Highlights:

Exceptional Location: Situated in the heart of the business district of Limassol, this commercial property enjoys a strategic location within walking distance from the District Court of Limassol. It offers excellent visibility and accessibility for your business.

Spacious Layout: With a total area of 800m2 spread across three floors, including a ground floor, mezzanine, and a roof garden, this property provides versatile space for your business needs. Each floor is approximately 300m2, allowing for various configurations.

Proximity to the Sea: Enjoy the benefits of being within walking distance from the sea, providing a pleasant work environment and potential leisure options for your team.