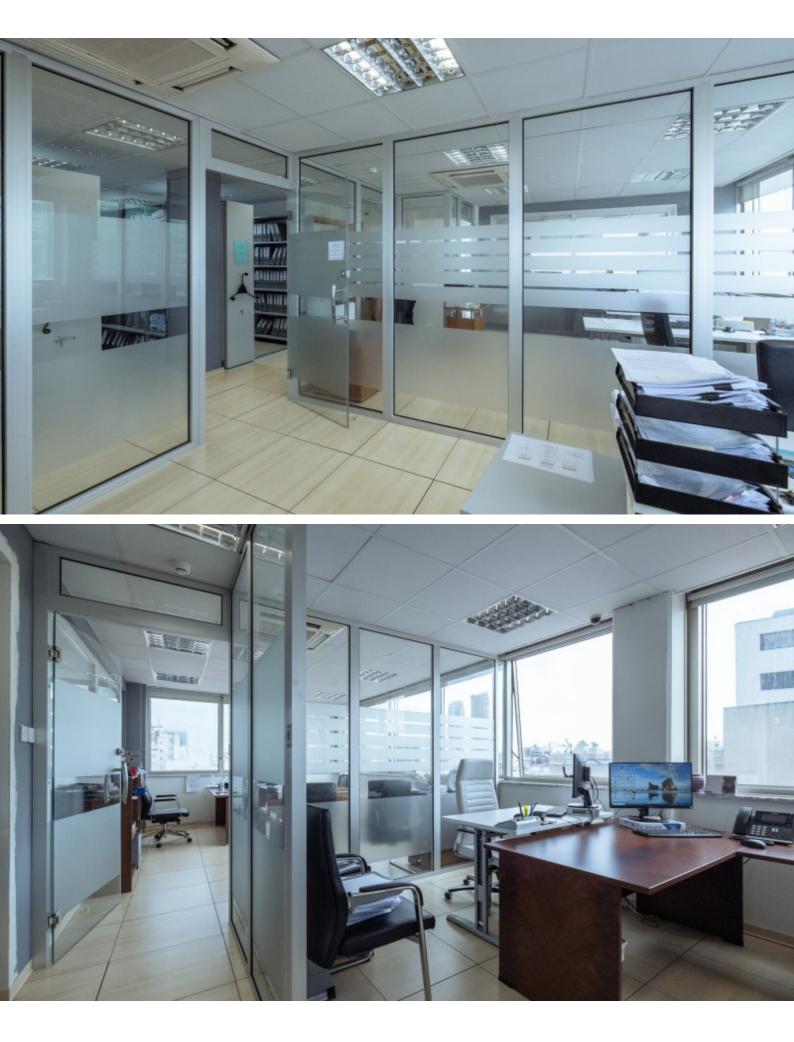

## Description

Property Highlights:

Exceptional Location: Situated in the heart of the business district of Limassol, this commercial property enjoys a strategic location within walking distance from the District Court of Limassol. It offers excellent visibility and accessibility for your business.

Modern Amenities: The property is equipped with state-of-the-art amenities, including a VRV system, raised floors, high-speed Wi-Fi, optical fiber cable internet, and comprehensive structural cabling. You can move in and start operating efficiently from day one.

Furnished Office Space: Save time and resources with a fully furnished office space, ensuring a comfortable and professional environment for your team and clients.

Parking Facilities: Ample parking spaces are available, making it convenient for employees and visitors alike.