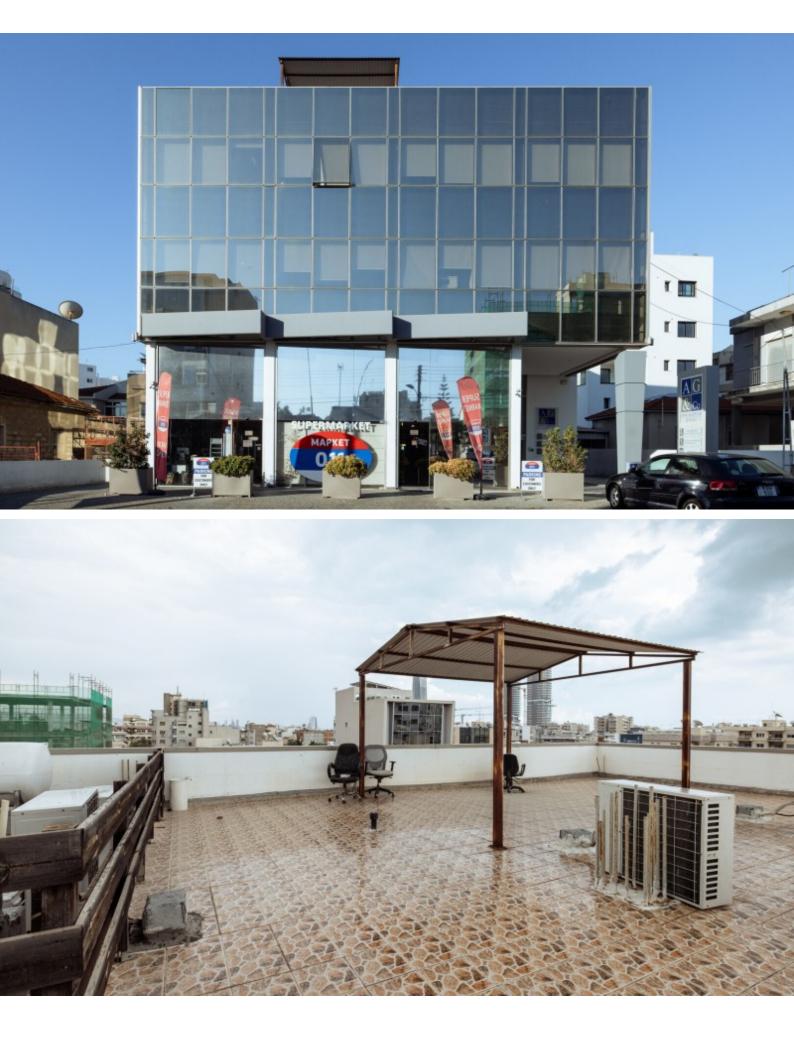

## Description

Property Highlights:

Exceptional Location: Situated in the heart of the business district of Limassol, this commercial property enjoys a strategic location within walking distance from the District Court of Limassol. It offers excellent visibility and accessibility for your business.

Spacious Layout: With a total area of 800m2 spread across three floors, including a ground floor, mezzanine, and a roof garden, this property provides versatile space for your business needs. Each floor is approximately 300m2, allowing for various configurations.

Modern Amenities: The property is equipped with state-of-the-art amenities, including a VRV system, raised floors, high-speed Wi-Fi, optical fiber cable internet, and comprehensive structural cabling. You can move in and start operating efficiently from day one.