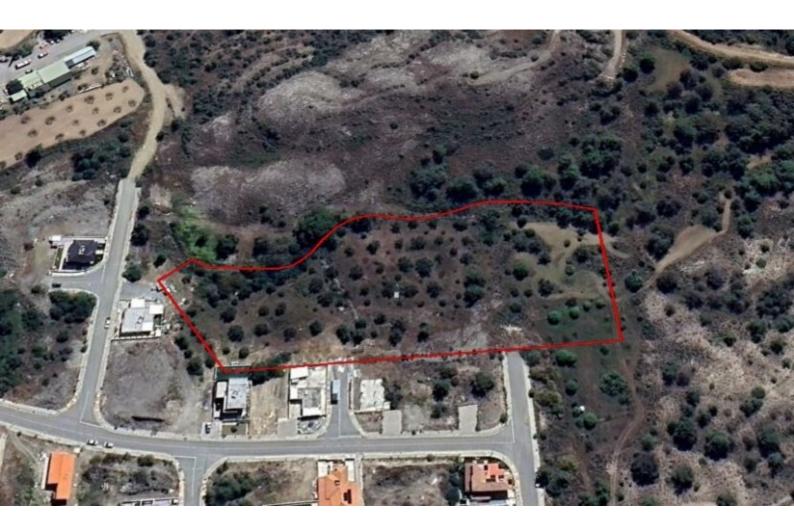

# **Residential Land 12,375 SQM For Sale**

## **Key Facts**

- Residential Land
- 12,375 m<sup>2</sup> Land Size
- 60% Building Density
- Site Coverage: 35%
- Floors: 2
- Height: 8.3m
- Title Deed: Available

## Description

Huge Residential Land Parcel For Sale in Kornos, Larnaca Located in a peaceful and attractive village on the outskirts of Larnaca It enjoys easy access to the Nicosia-Limassol highway In addition, many amenities are close by! 12,375m2 of Land area Around 20m of Road Frontage 60% of Building Density 35% of Site Coverage Up to 2 floor and a height of 8.3m Access to a registered road via the right of way All development infrastructures are in place This land is suitable for residential development