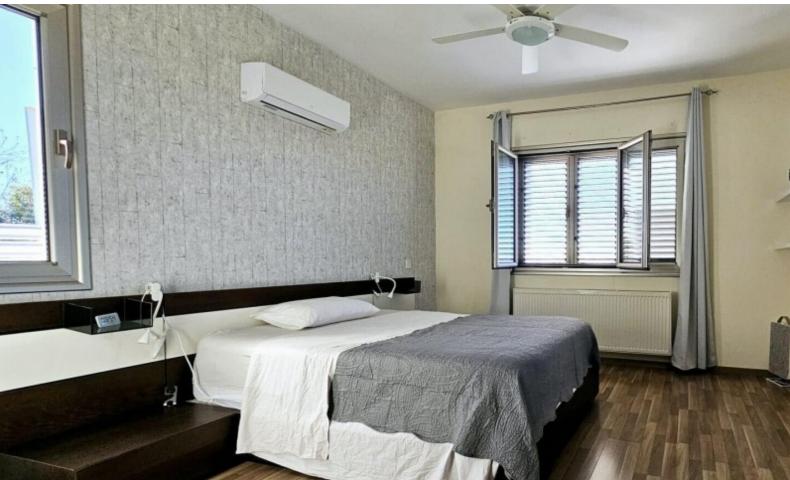

#### **Indoor Features**

- Air Conditioning
- Central Heating
- Covered Parking
- Fireplace
- Fitted Kitchen
- Guest Toilet
- Master Bed
- Pet Friendly
- Playroom
- Pressurised Water System
- Utility Room
- Water Heater
- EPC Energy Class: Pending

Fitted Kitchen

Walk-in wardrobe for the master bedroom

Fitted Wardrobes

A/C

**Central Heating** 

Fireplace

Jet Shower

**Shutters** 