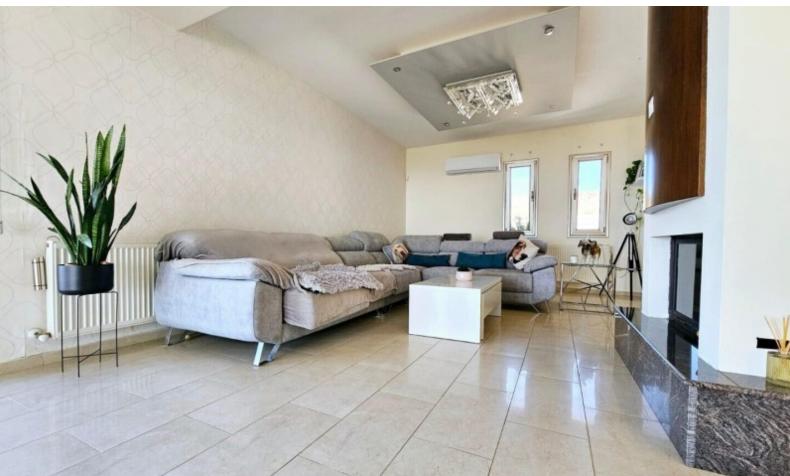

#### **Indoor Features**

- Air Conditioning
- Central Heating
- Covered Parking
- Fireplace
- Fitted Kitchen
- Guest Toilet
- Master Bed
- Pet Friendly
- Playroom
- Pressurised Water System
- Utility Room
- Water Heater
- EPC Energy Class: Pending

Fitted Kitchen

Walk-in wardrobe for the master bedroom

Fitted Wardrobes

A/C

**Central Heating** 

Fireplace

Jet Shower

**Shutters** 