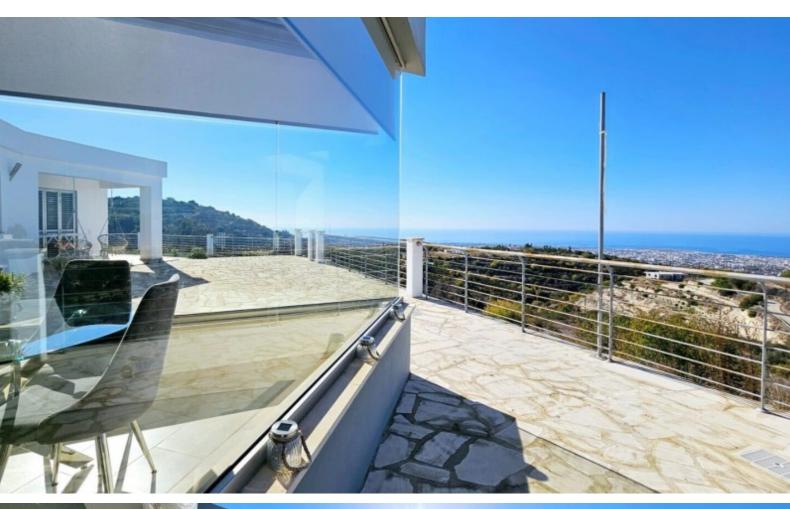

### **Description**

Impressive 4 Bedroom Bungalow For Sale in Armou, Paphos with Panoramic Sea View! Located in a peaceful and picturesque village

It enjoys easy access to the Armou-Konia connecting road leading you to the city and the highway

230m2 of Net Indoor area

36m2 of Covered Verandas

2,713m2 of Land area

Double Garage

**Uncovered Parking** 

Office

Laundry Room/Kitchenette

Storeroom

Laminate Flooring

BBQ Area

Landscaped Garden

**Huge Terrace** 

Year of Build: 2010 Excellent Condition

This exquisite home is excellent for a family for permanent living

Contact us for full information and for a private viewing!