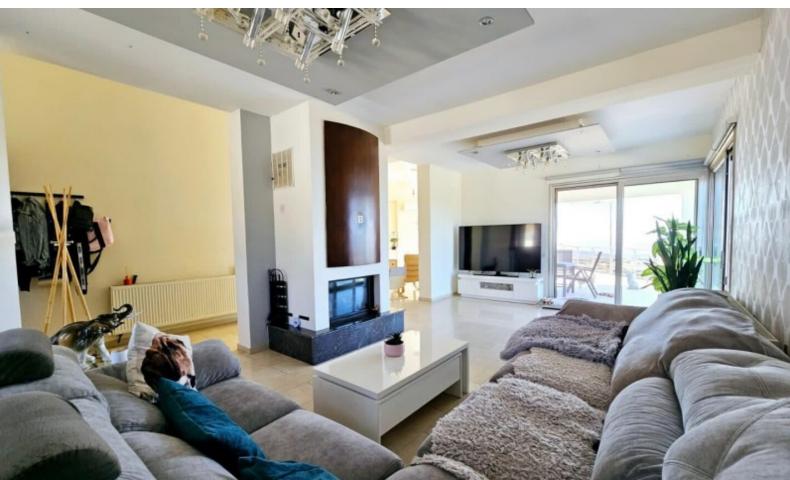

#### **Indoor Features**

- Air Conditioning
- Central Heating
- Covered Parking
- Fireplace
- Fitted Kitchen
- Guest Toilet
- Master Bed
- Pet Friendly
- Playroom
- Pressurised Water System
- Utility Room
- Water Heater
- EPC Energy Class: Pending

Fitted Kitchen

Walk-in wardrobe for the master bedroom

Fitted Wardrobes

A/C

**Central Heating** 

Fireplace

Jet Shower

**Shutters** 