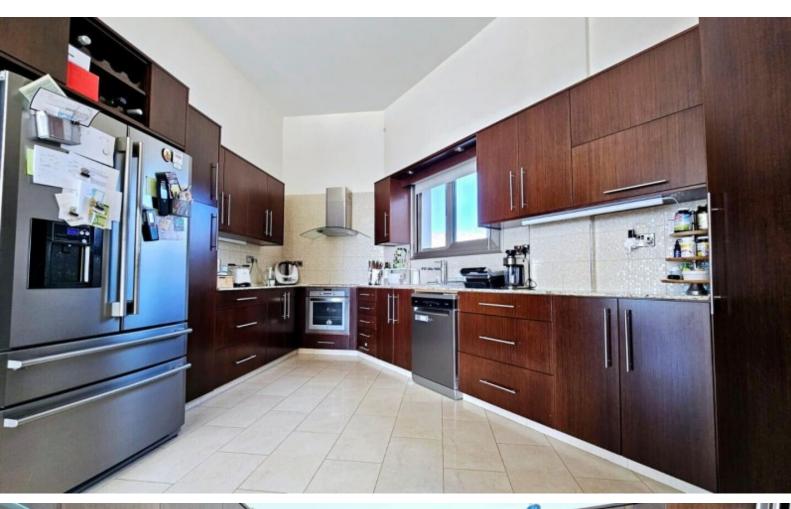

#### **Indoor Features**

- Air Conditioning
- Central Heating
- Covered Parking
- Fireplace
- Fitted Kitchen
- Guest Toilet
- Master Bed
- Pet Friendly
- Playroom
- Pressurised Water System
- Utility Room
- Water Heater
- EPC Energy Class: Pending

Fitted Kitchen

Walk-in wardrobe for the master bedroom

Fitted Wardrobes

A/C

**Central Heating** 

Fireplace

Jet Shower

**Shutters** 