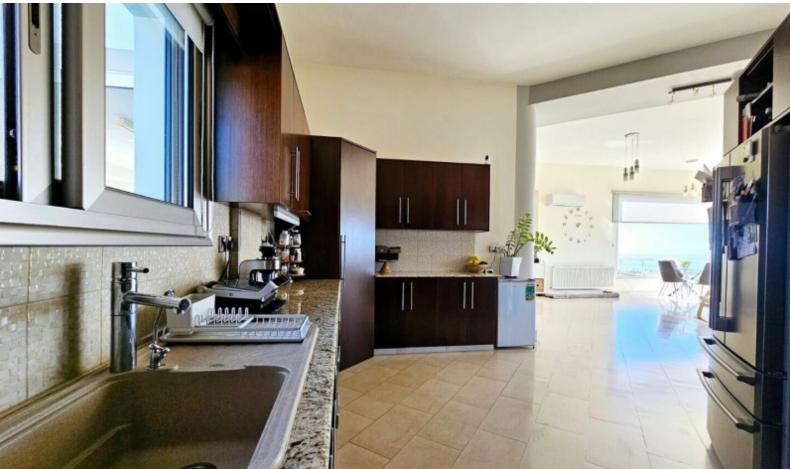

Fitted Kitchen

Walk-in wardrobe for the master bedroom

Fitted Wardrobes

A/C

**Central Heating** 

Fireplace

Jet Shower

**Shutters** 