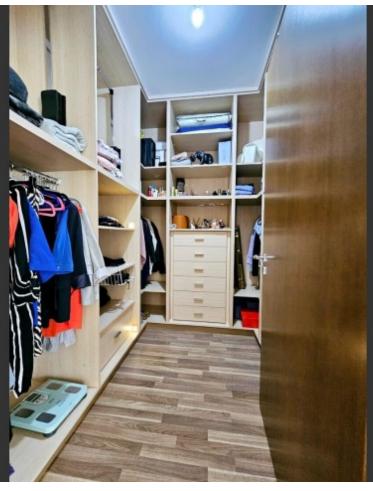

Fitted Kitchen

Walk-in wardrobe for the master bedroom

Fitted Wardrobes

A/C

**Central Heating** 

Fireplace

Jet Shower

**Shutters** 