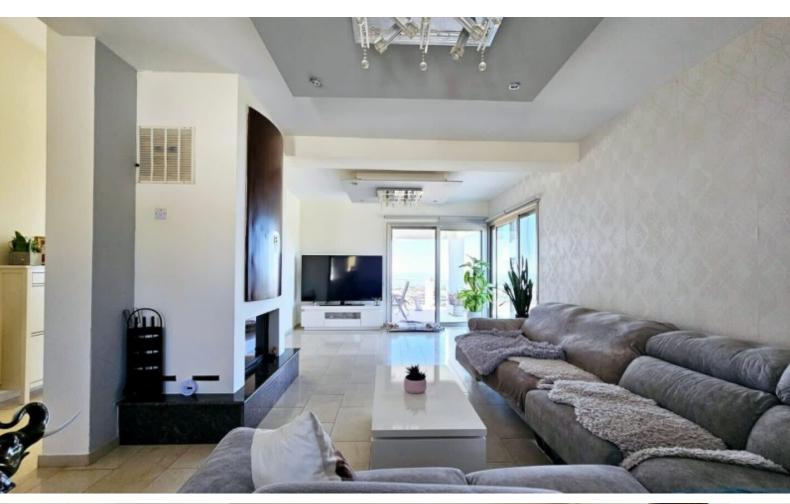

#### **Indoor Features**

- Air Conditioning
- Central Heating
- Covered Parking
- Fireplace
- Fitted Kitchen
- Guest Toilet
- Master Bed
- Pet Friendly
- Playroom
- Pressurised Water System
- Utility Room
- Water Heater
- EPC Energy Class: Pending

Fitted Kitchen

Walk-in wardrobe for the master bedroom

Fitted Wardrobes

A/C

**Central Heating** 

Fireplace

Jet Shower

**Shutters** 