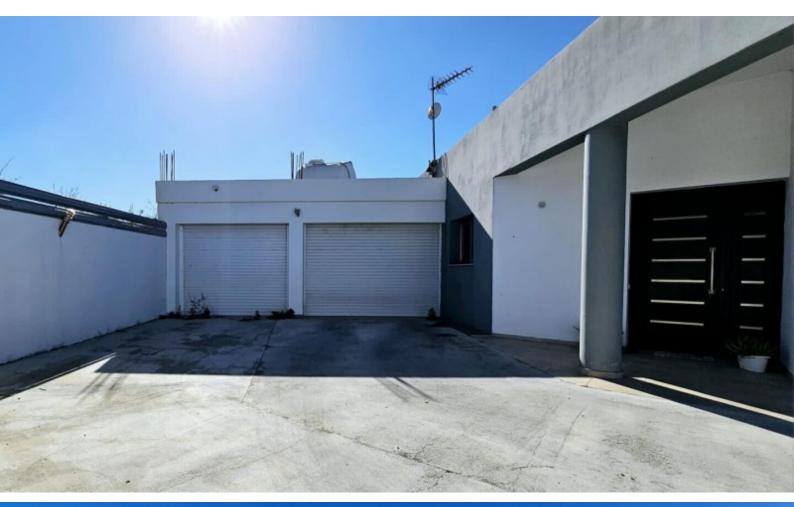

#### **Outdoor Features**

- Barbecue area
- Double Garage
- Landscape Garden
- Solar System
- Uncovered Parking

230m2 of Net Indoor area

36m2 of Covered Verandas

2,713m2 of Land area

Double Garage

**Uncovered Parking** 

Office

Laundry Room/Kitchenette

Storeroom