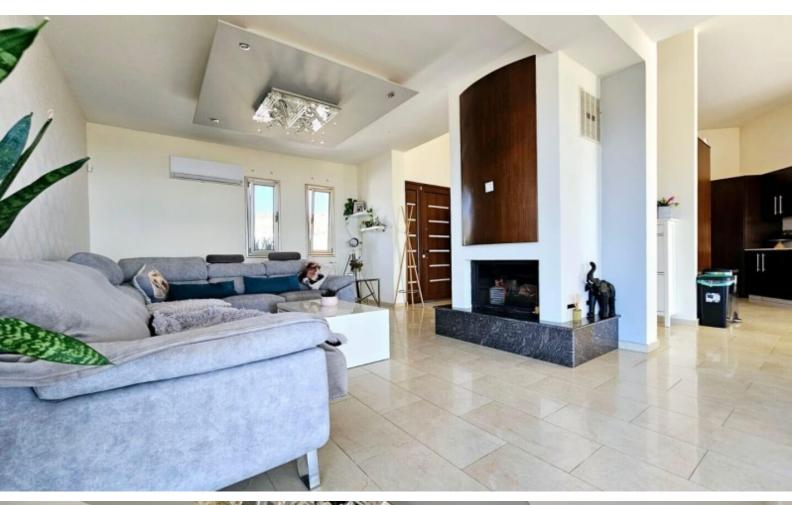

#### **Indoor Features**

- Air Conditioning
- Central Heating
- Covered Parking
- Fireplace
- Fitted Kitchen
- Guest Toilet
- Master Bed
- Pet Friendly
- Playroom
- Pressurised Water System
- Utility Room
- Water Heater
- EPC Energy Class: Pending

Fitted Kitchen

Walk-in wardrobe for the master bedroom

Fitted Wardrobes

A/C

**Central Heating** 

Fireplace

Jet Shower

**Shutters** 