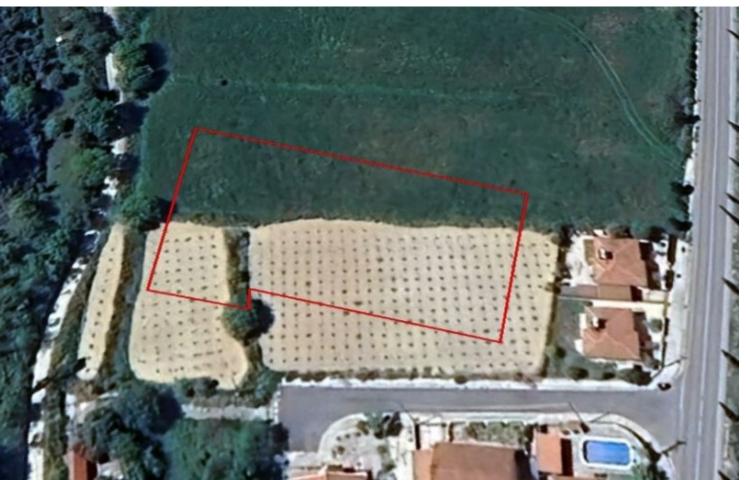

### **Key Facts**

• Residential Land

• 2,508 m<sup>2</sup> Land Size

• 90% Building Density

• Site Coverage: 50%

• Floors: 2

• Title Deed: Available

ID: 31910

Cul-de-sac!

Next to a green area

2,508m2 of Land area
Around 65m of Road Frontage

90% of Building Density

50% of Site Coverage

Up to 2 floors

Access to a registered road

All development infrastructures are in place