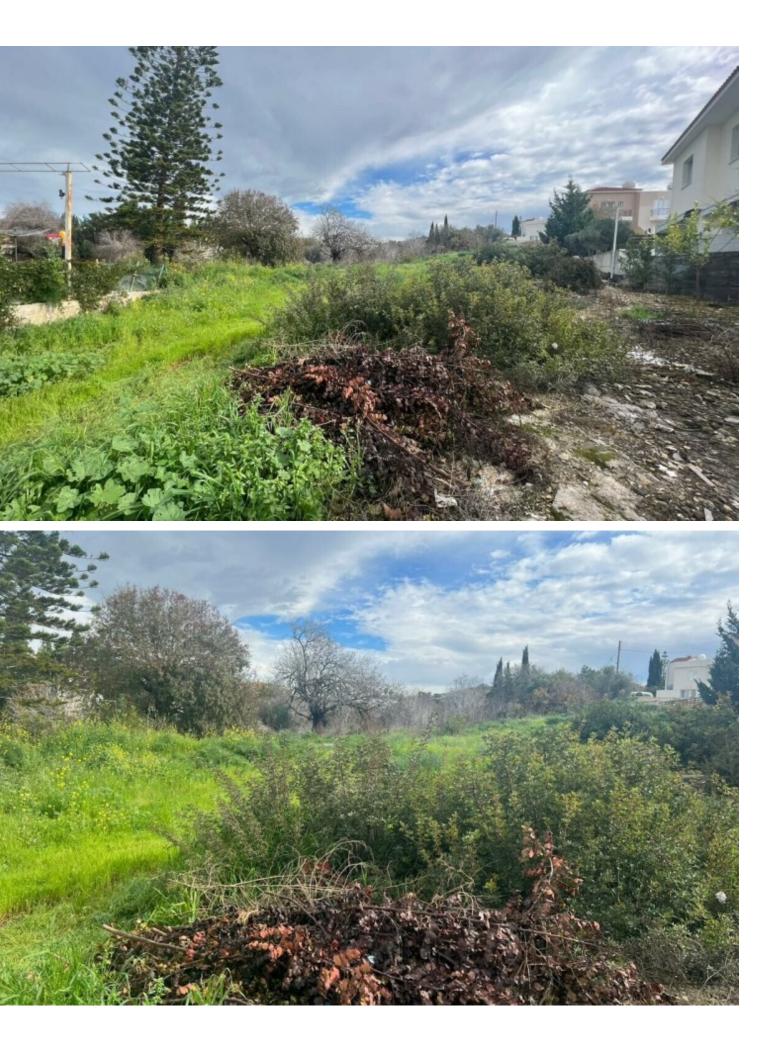

# Description

Residential Land Parcel For Sale in Konia, Paphos! Located in a demanding and attractive neighborhood Just minutes from the city center and the entrance of the highway! In addition, some amenities are within a short walking distance! Cul-de-sac! 2,676m2 of Plot size Around 17m of Road Frontage 60% of Building Density 35% of Site Coverage Up to 2 floors and a height of 10m Access to a registered road All development infrastructures are in place This land parcel is excellent for a residential development!