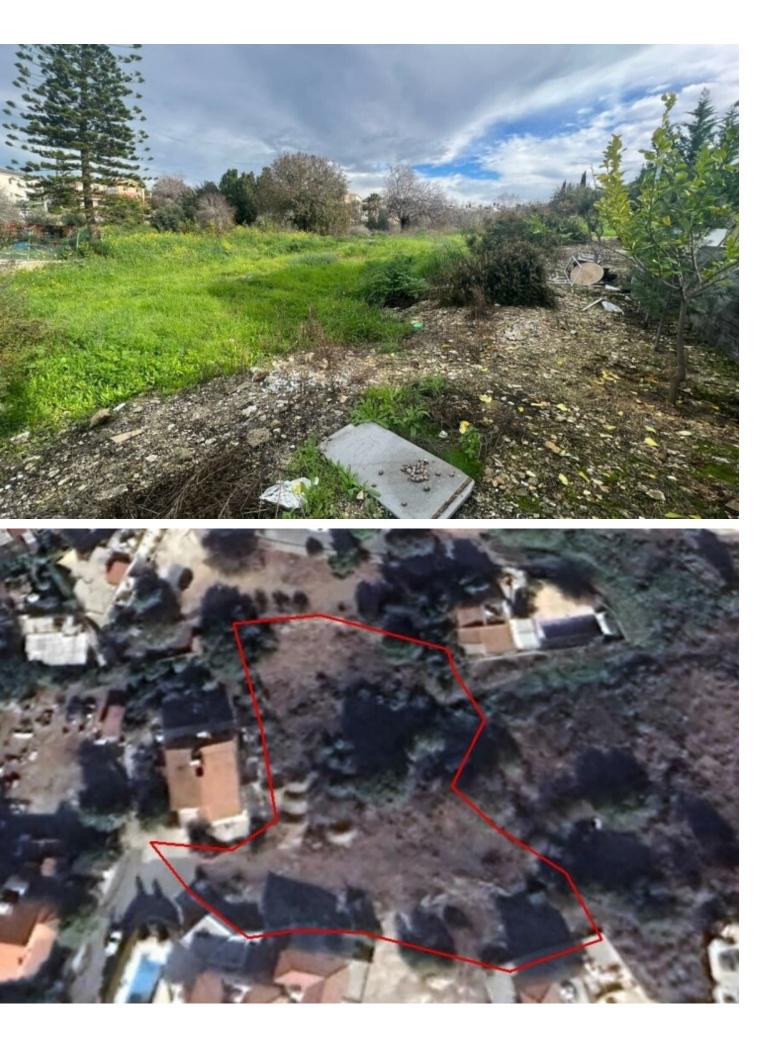

# Description

Residential Land Parcel For Sale in Konia, Paphos! Located in a demanding and attractive neighborhood Just minutes from the city center and the entrance of the highway! In addition, some amenities are within a short walking distance! Cul-de-sac! 2,676m2 of Plot size Around 17m of Road Frontage 60% of Building Density 35% of Site Coverage Up to 2 floors and a height of 10m Access to a registered road All development infrastructures are in place This land parcel is excellent for a residential development!