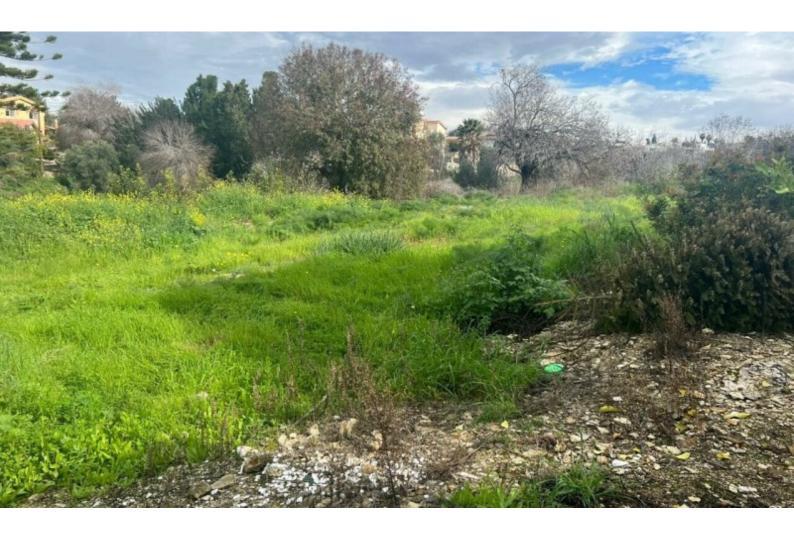

# Description

Residential Land Parcel For Sale in Konia, Paphos! Located in a demanding and attractive neighborhood Just minutes from the city center and the entrance of the highway! In addition, some amenities are within a short walking distance! Cul-de-sac! 2,676m2 of Plot size Around 17m of Road Frontage 60% of Building Density 35% of Site Coverage Up to 2 floors and a height of 10m Access to a registered road All development infrastructures are in place This land parcel is excellent for a residential development!