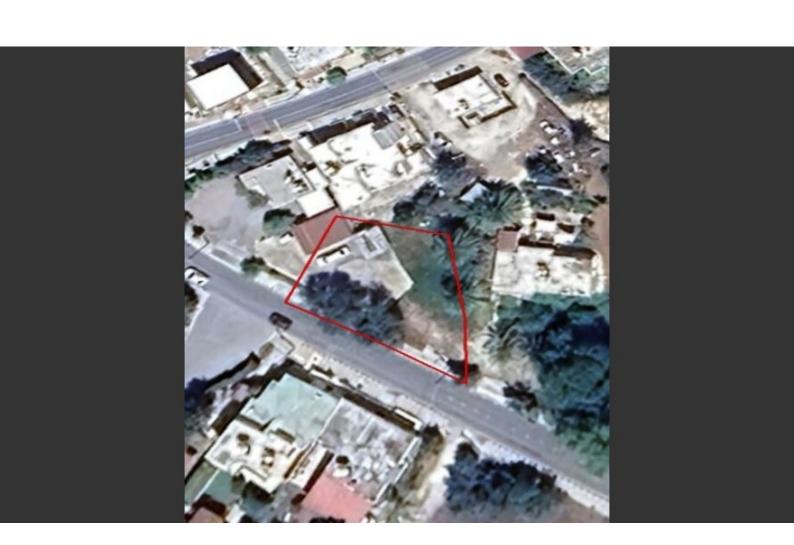

### **Key Facts**

• Commercial Land

• 610 m<sup>2</sup> Land Size

• 60% Building Density

• Site Coverage: 35%

Floors: 2Height: 10m

• Title Deed: Available

ID: 31945

#### **Description**

Commercial Plot For Sale in Konia, Paphos
Located in a convenient area in the popular village of Konia
It boasts quick access to the city center and the highway!
610m2 of Plot area
Around 35m of Road Frontage
60% of Building Density
35% of Site Coverage
Up to 2 floors and a height of 10m
Access to a registered road
All development infrastructures are in place
This plot is suitable for commercial development