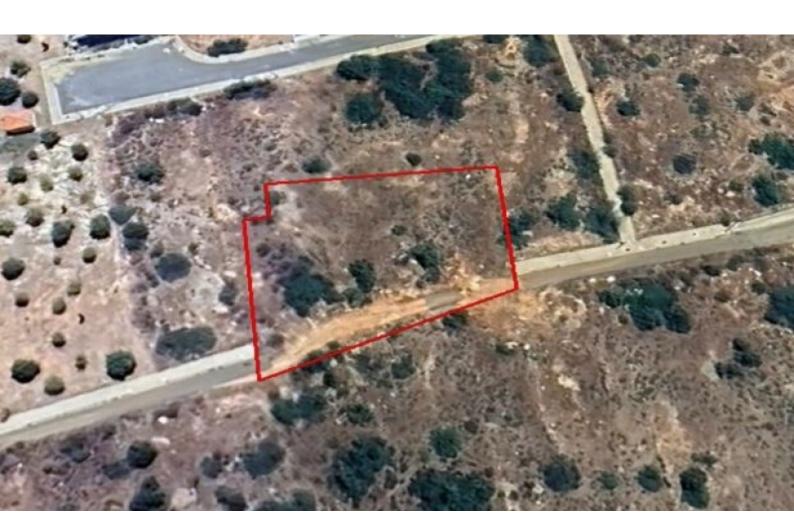

#### **Description**

Large Residential Land Parcel For Sale in Paniotis, Germasogeia, Limassol with Sea Views!

Located in one of the most peaceful, prestigious and newly developed neighborhoods in Limassol

It enjoys easy access to the highway and a plethora of amenities! In addition, it is only a short drive from

Cul-de-sac

1,986m2 of Land area Around 54m of Road Frontage 60% of Building Density 3% of Site Coverage

Up to 2 floors and a height of 10m

Access to a registered road

All development infrastructures are in place

This land is excellent for developing your family home or other types of residential development!