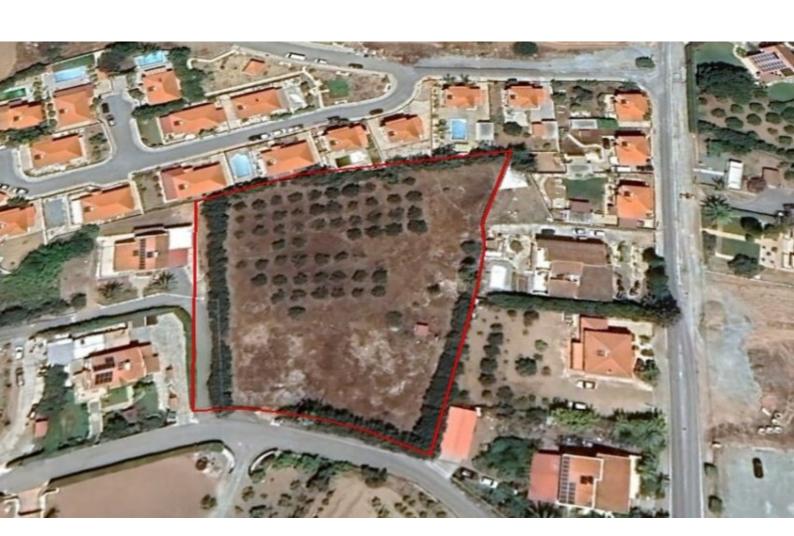

### **Key Facts**

• Residential Land

• 5,377 m<sup>2</sup> Land Size

• 30% Building Density

• Site Coverage: 20%

• Floors: 2

• Height: 8.3m

• Title Deed: Available

### **Description**

Corner Residential Land Parcel For Sale in Moni, Limassol
Located in a peaceful and attractive environment
It has excellent access to many amenities and the Moni-Pyrgos connecting road!
In addition, it is only a short drive from the highway
5,377m2 of Land area
Around 88m of Road Frontage
30% of Building Density
20% of Site Coverage
Up to 2 floors and a height of 8.3m
Access to a registered road
All development infrastructures are in place
This land is suitable for the divisions of plots or for a residential development!