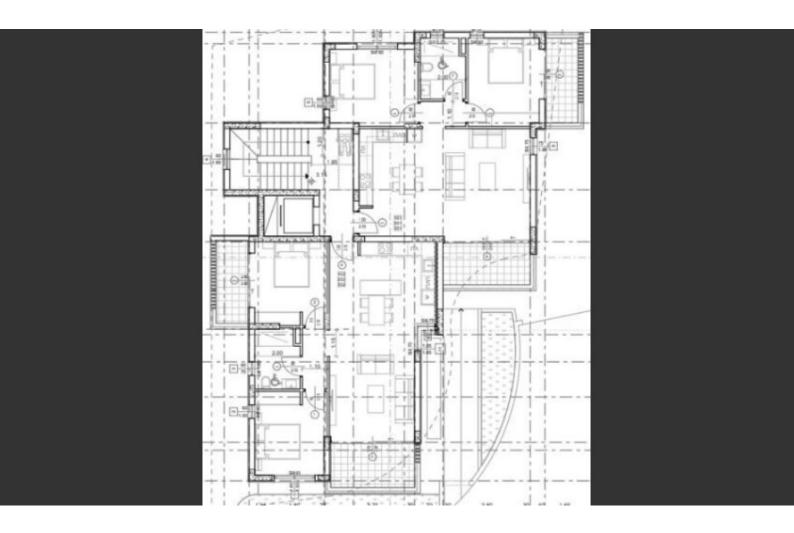

Cul-de-sac

3 Floors!

6 x 2 Bedroom Apartments

480m2 of Net Indoor area (80m2 Each)

96m2 of Covered Veranda (16m2 Each)

Covered Parking

Storerooms

Provisions for A/C