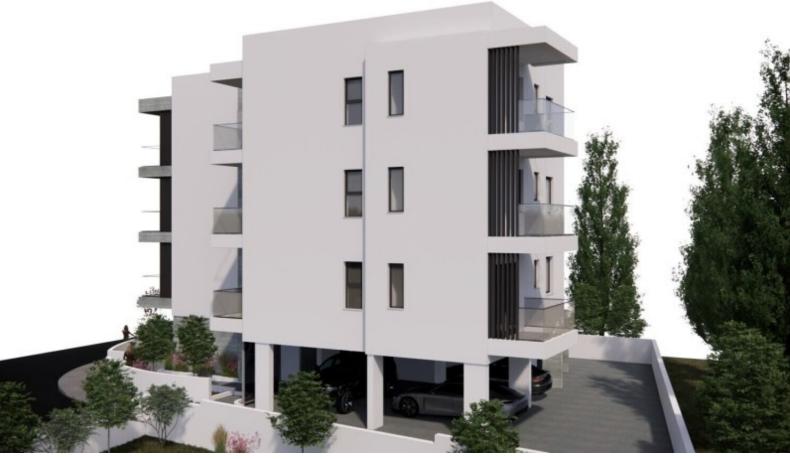

## **Description**

Brand New Entire Residential Building For Sale in Petridia, Emba, Paphos Located in a convenient neighborhood just minutes from the city center! It enjoys quick access to a plethora of amenities

Cul-de-sac

3 Floors!

6 x 2 Bedroom Apartments

480m2 of Net Indoor area (80m2 Each)

96m2 of Covered Veranda (16m2 Each)

Covered Parking

Storerooms

Provisions for A/C

Fitted Kitchens

Fitted Wardrobes

Modern Design

Quality materials and finishes

Spacious open plan

**BBQ** Areas

Elevator

Delivery Time: September 2024 (Approx)