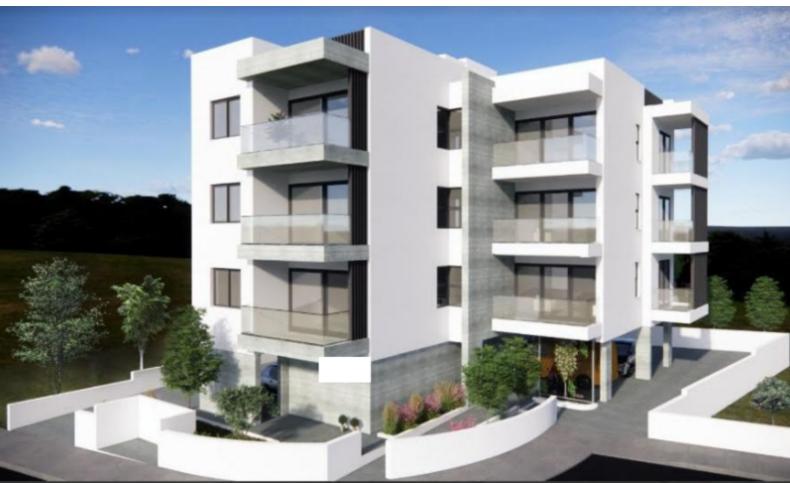

## **Description**

Brand New Entire Residential Building For Sale in Petridia, Emba, Paphos Located in a convenient neighborhood just minutes from the city center! It enjoys quick access to a plethora of amenities

Cul-de-sac

3 Floors!

6 x 2 Bedroom Apartments

480m2 of Net Indoor area (80m2 Each)

96m2 of Covered Veranda (16m2 Each)

Covered Parking

Storerooms

Provisions for A/C

Fitted Kitchens

Fitted Wardrobes

Modern Design

Quality materials and finishes

Spacious open plan

**BBQ** Areas

Elevator

Delivery Time: September 2024 (Approx)