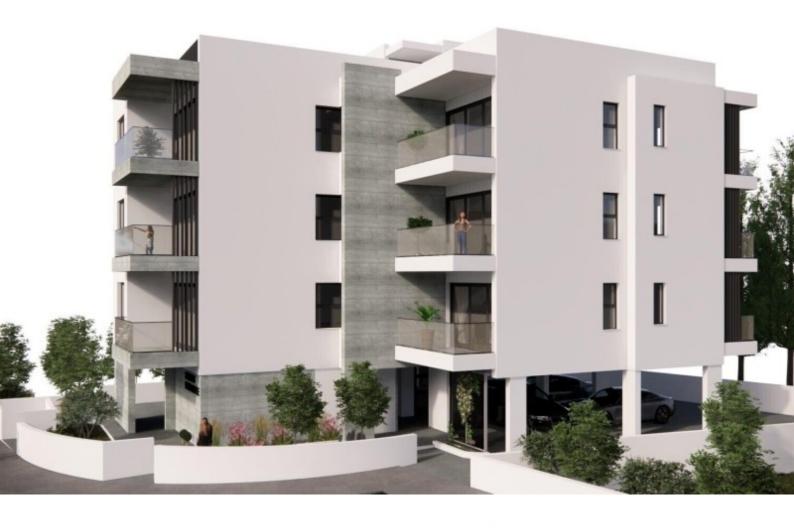

## **Description**

Brand New Entire Residential Building For Sale in Petridia, Emba, Paphos Located in a convenient neighborhood just minutes from the city center! It enjoys quick access to a plethora of amenities

Cul-de-sac

3 Floors!

6 x 2 Bedroom Apartments

480m2 of Net Indoor area (80m2 Each)

96m2 of Covered Veranda (16m2 Each)

Covered Parking

Storerooms

Provisions for A/C

Fitted Kitchens

Fitted Wardrobes

Modern Design

Quality materials and finishes

Spacious open plan

**BBQ** Areas

Elevator

Delivery Time: September 2024 (Approx)