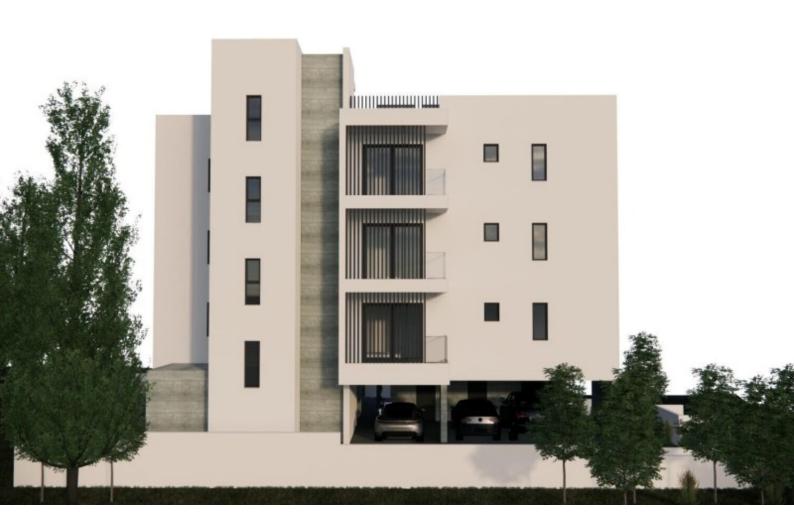

## **Description**

Brand New Entire Residential Building For Sale in Petridia, Emba, Paphos Located in a convenient neighborhood just minutes from the city center! It enjoys quick access to a plethora of amenities

Cul-de-sac

3 Floors!

6 x 2 Bedroom Apartments

480m2 of Net Indoor area (80m2 Each)

96m2 of Covered Veranda (16m2 Each)

Covered Parking

Storerooms

Provisions for A/C

Fitted Kitchens

Fitted Wardrobes

Modern Design

Quality materials and finishes

Spacious open plan

**BBQ** Areas

Elevator

Delivery Time: September 2024 (Approx)