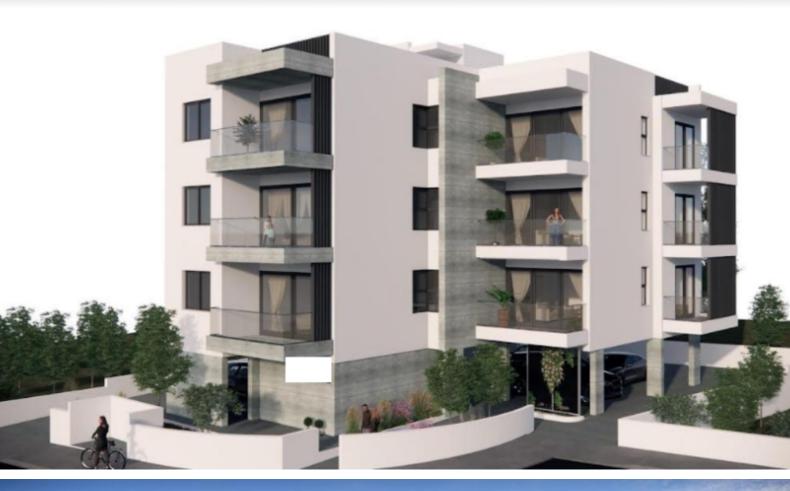

## **Description**

Brand New Entire Residential Building For Sale in Petridia, Emba, Paphos Located in a convenient neighborhood just minutes from the city center! It enjoys quick access to a plethora of amenities

Cul-de-sac

3 Floors!

6 x 2 Bedroom Apartments

480m2 of Net Indoor area (80m2 Each)

96m2 of Covered Veranda (16m2 Each)

Covered Parking

Storerooms

Provisions for A/C

Fitted Kitchens

Fitted Wardrobes

Modern Design

Quality materials and finishes

Spacious open plan

**BBQ** Areas

Elevator

Delivery Time: September 2024 (Approx)