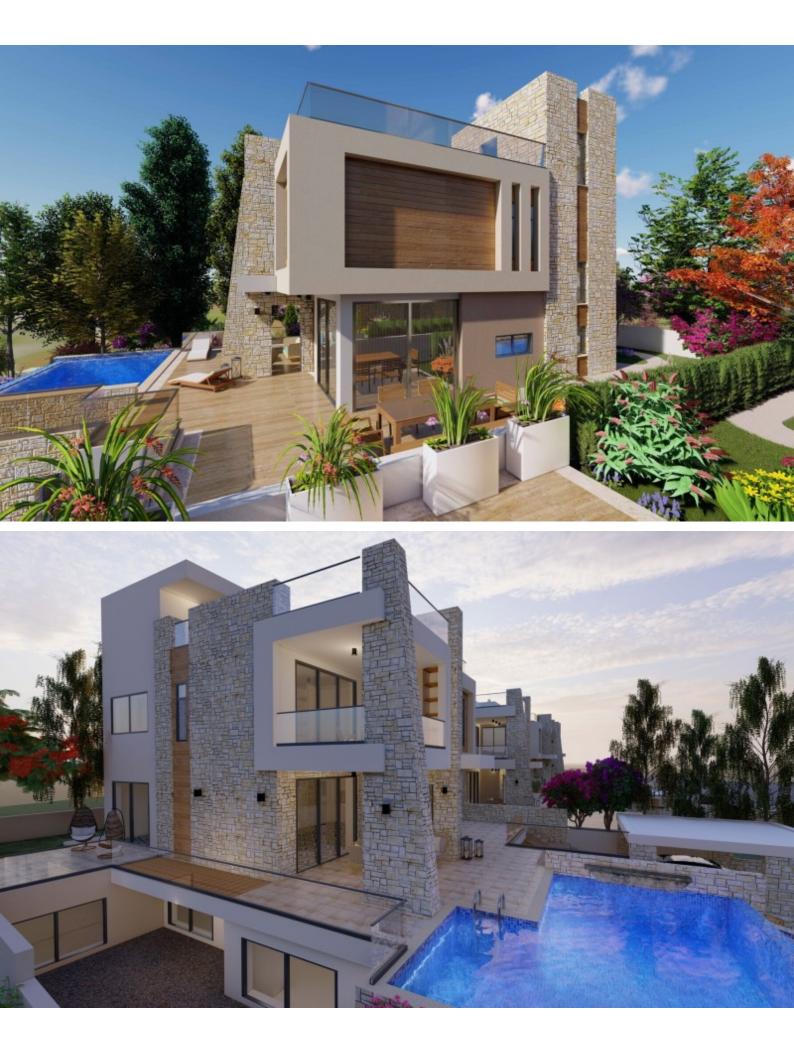

# Description

Brand New Luxury 5+1 Bedroom Detached Villa For Sale in Chloraka Seaside, Paphos with Pool Located in one of the most prestigious coastal areas in Paphos A peaceful and attractive neighborhood consisting of some of the best villas In addition, it enjoys easy access to amenities and the main coastal road Walking distance to the beach! Infinity pool and roof garden! Sea Views! 5 Bedrooms + 1 Maids Room 6 Bathrooms 4 En-suites + 1 Maids Bathroom + 1 Guest W/C with shower on the roof garden Additional Guest W/C 305m2 of Net Indoor area 48m2 of Covered Verandas 502m2 of Plot area Double covered parking, one beside the other Office

#### **Outdoor Features**

- Barbecue area
- Irrigation System
- Landscape Garden
- Photovoltaic System
- Private pool
- Roof Garden
- Solar System

Maids Room Storeroom Laundry Room Photovoltaic System Provisions for A/C **Central Heating** CCTV/Security System Fitted kitchen with island **Fitted Wardrobes** High quality materials and finishes Modern Design Spacious open plan **BBQ** Area Landscaped Garden Irrigation System This state-of-the-art home is a compelling investment opportunity! It is fantastic for permanent living or as a holiday home for a large family