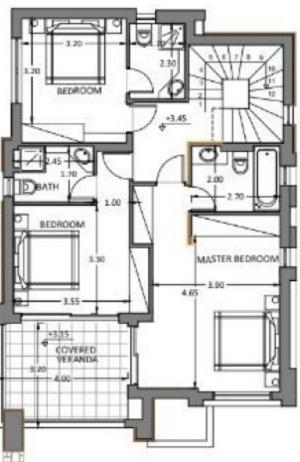

# Key Facts

- 5 Beds
- 6 Baths
- 305 m<sup>2</sup> Covered Area
- 502 m<sup>2</sup> Land Size
- 48 m<sup>2</sup> Covered Verandas
- New Build
- Title Deed: Available

# Description

Brand New Luxury 5+1 Bedroom Detached Villa For Sale in Chloraka Seaside, Paphos with Pool Located in one of the most prestigious coastal areas in Paphos A peaceful and attractive neighborhood consisting of some of the best villas In addition, it enjoys easy access to amenities and the main coastal road Walking distance to the beach! Infinity pool and roof garden! Sea Views! 5 Bedrooms + 1 Maids Room 6 Bathrooms 4 En-suites + 1 Maids Bathroom + 1 Guest W/C with shower on the roof garden Additional Guest W/C 305m2 of Net Indoor area 48m2 of Covered Verandas 502m2 of Plot area Double covered parking, one beside the other Office