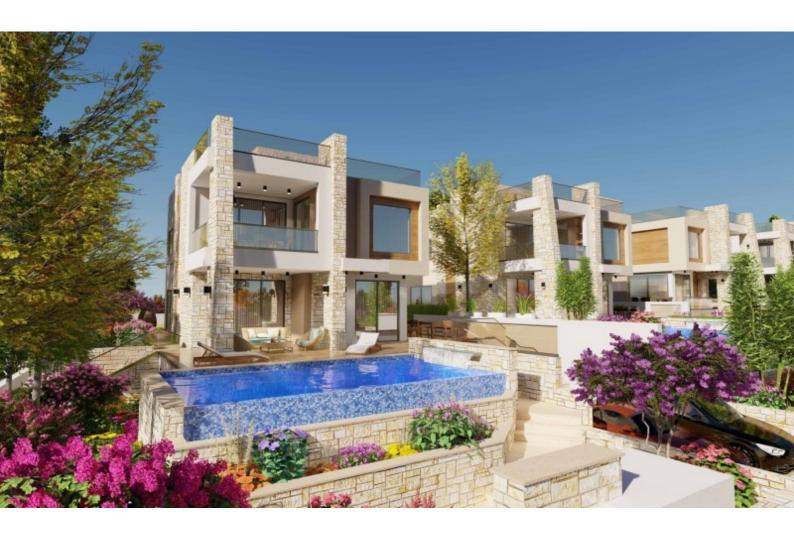

# Description

Brand New Luxury 5+1 Bedroom Detached Villa For Sale in Chloraka Seaside, Paphos with Pool Located in one of the most prestigious coastal areas in Paphos A peaceful and attractive neighborhood consisting of some of the best villas In addition, it enjoys easy access to amenities and the main coastal road Walking distance to the beach! Infinity pool and roof garden! Sea Views! 5 Bedrooms + 1 Maids Room 6 Bathrooms 4 En-suites + 1 Maids Bathroom + 1 Guest W/C with shower on the roof garden Additional Guest W/C 305m2 of Net Indoor area 48m2 of Covered Verandas 502m2 of Plot area Double covered parking, one beside the other Office

#### **Outdoor Features**

- Barbecue area
- Irrigation System
- Landscape Garden
- Photovoltaic System
- Private pool
- Roof Garden
- Solar System

Maids Room Storeroom Laundry Room Photovoltaic System Provisions for A/C **Central Heating** CCTV/Security System Fitted kitchen with island **Fitted Wardrobes** High quality materials and finishes Modern Design Spacious open plan **BBQ** Area Landscaped Garden Irrigation System This state-of-the-art home is a compelling investment opportunity! It is fantastic for permanent living or as a holiday home for a large family