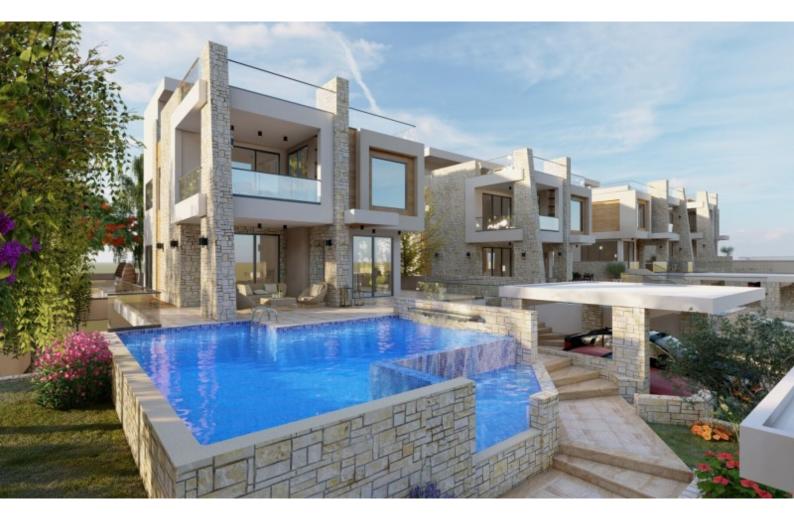

# Description

Brand New Luxury 5+1 Bedroom Detached Villa For Sale in Chloraka Seaside, Paphos with Pool Located in one of the most prestigious coastal areas in Paphos A peaceful and attractive neighborhood consisting of some of the best villas In addition, it enjoys easy access to amenities and the main coastal road Walking distance to the beach! Infinity pool and roof garden! Sea Views! 5 Bedrooms + 1 Maids Room 6 Bathrooms 4 En-suites + 1 Maids Bathroom + 1 Guest W/C with shower on the roof garden Additional Guest W/C 305m2 of Net Indoor area 48m2 of Covered Verandas 502m2 of Plot area Double covered parking, one beside the other Office

#### **Outdoor Features**

- Barbecue area
- Irrigation System
- Landscape Garden
- Photovoltaic System
- Private pool
- Roof Garden
- Solar System

Maids Room Storeroom Laundry Room Photovoltaic System Provisions for A/C **Central Heating** CCTV/Security System Fitted kitchen with island **Fitted Wardrobes** High quality materials and finishes Modern Design Spacious open plan **BBQ** Area Landscaped Garden Irrigation System This state-of-the-art home is a compelling investment opportunity! It is fantastic for permanent living or as a holiday home for a large family