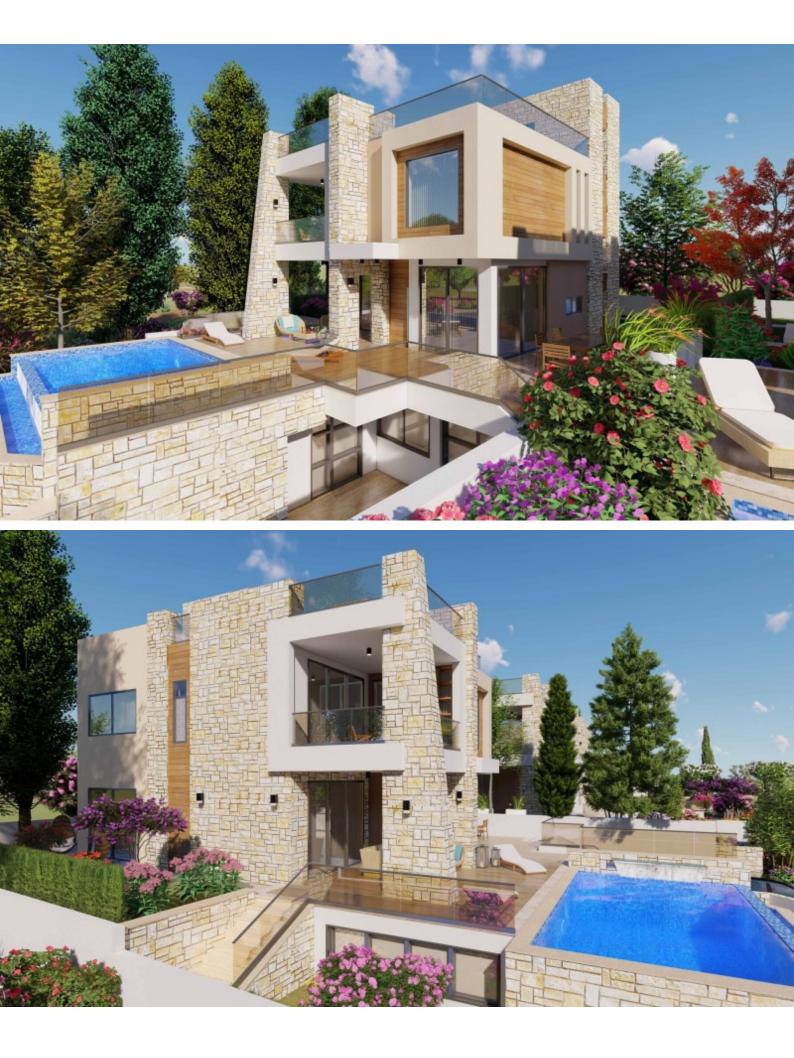

# Description

Brand New Luxury 5+1 Bedroom Detached Villa For Sale in Chloraka Seaside, Paphos with Pool Located in one of the most prestigious coastal areas in Paphos A peaceful and attractive neighborhood consisting of some of the best villas In addition, it enjoys easy access to amenities and the main coastal road Walking distance to the beach! Infinity pool and roof garden! Sea Views! 5 Bedrooms + 1 Maids Room 6 Bathrooms 4 En-suites + 1 Maids Bathroom + 1 Guest W/C with shower on the roof garden Additional Guest W/C 305m2 of Net Indoor area 48m2 of Covered Verandas 502m2 of Plot area Double covered parking, one beside the other Office

#### **Outdoor Features**

- Barbecue area
- Irrigation System
- Landscape Garden
- Photovoltaic System
- Private pool
- Roof Garden
- Solar System

Maids Room Storeroom Laundry Room Photovoltaic System Provisions for A/C **Central Heating** CCTV/Security System Fitted kitchen with island **Fitted Wardrobes** High quality materials and finishes Modern Design Spacious open plan **BBQ** Area Landscaped Garden Irrigation System This state-of-the-art home is a compelling investment opportunity! It is fantastic for permanent living or as a holiday home for a large family