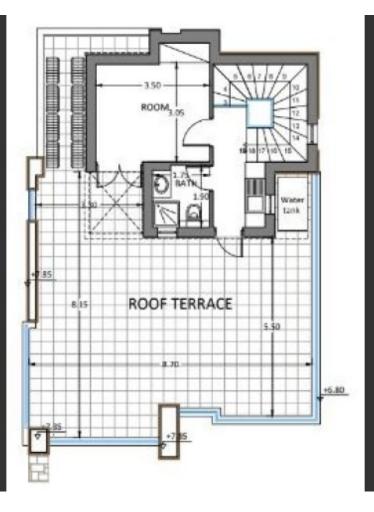

# Description

Brand New Luxury 5+1 Bedroom Detached Villa For Sale in Chloraka Seaside, Paphos with Pool Located in one of the most prestigious coastal areas in Paphos A peaceful and attractive neighborhood consisting of some of the best villas In addition, it enjoys easy access to amenities and the main coastal road Walking distance to the beach! Infinity pool and roof garden! Sea Views! 5 Bedrooms + 1 Maids Room 6 Bathrooms 4 En-suites + 1 Maids Bathroom + 1 Guest W/C with shower on the roof garden Additional Guest W/C 305m2 of Net Indoor area 48m2 of Covered Verandas 502m2 of Plot area Double covered parking, one beside the other Office

#### **Outdoor Features**

- Barbecue area
- Irrigation System
- Landscape Garden
- Photovoltaic System
- Private pool
- Roof Garden
- Solar System

Maids Room Storeroom Laundry Room Photovoltaic System Provisions for A/C **Central Heating** CCTV/Security System Fitted kitchen with island **Fitted Wardrobes** High quality materials and finishes Modern Design Spacious open plan **BBQ** Area Landscaped Garden Irrigation System This state-of-the-art home is a compelling investment opportunity! It is fantastic for permanent living or as a holiday home for a large family