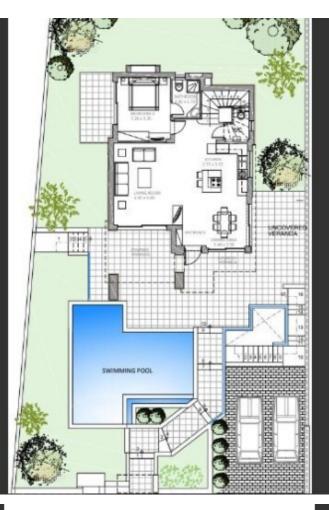

# Key Facts

- 5 Beds
- 6 Baths
- 305 m<sup>2</sup> Covered Area
- 502 m<sup>2</sup> Land Size
- 48 m<sup>2</sup> Covered Verandas
- New Build
- Title Deed: Available

# Description

Brand New Luxury 5+1 Bedroom Detached Villa For Sale in Chloraka Seaside, Paphos with Pool Located in one of the most prestigious coastal areas in Paphos A peaceful and attractive neighborhood consisting of some of the best villas In addition, it enjoys easy access to amenities and the main coastal road Walking distance to the beach! Infinity pool and roof garden! Sea Views! 5 Bedrooms + 1 Maids Room 6 Bathrooms 4 En-suites + 1 Maids Bathroom + 1 Guest W/C with shower on the roof garden Additional Guest W/C 305m2 of Net Indoor area 48m2 of Covered Verandas 502m2 of Plot area Double covered parking, one beside the other Office

#### **Outdoor Features**

- Barbecue area
- Irrigation System
- Landscape Garden
- Photovoltaic System
- Private pool
- Roof Garden
- Solar System

Maids Room Storeroom Laundry Room Photovoltaic System Provisions for A/C **Central Heating** CCTV/Security System Fitted kitchen with island **Fitted Wardrobes** High quality materials and finishes Modern Design Spacious open plan **BBQ** Area Landscaped Garden Irrigation System This state-of-the-art home is a compelling investment opportunity! It is fantastic for permanent living or as a holiday home for a large family