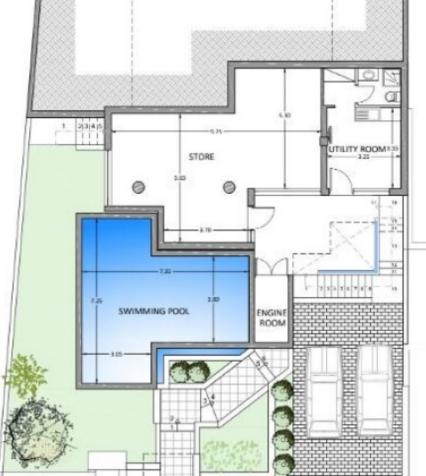

# Key Facts

- 5 Beds
- 6 Baths
- 305 m<sup>2</sup> Covered Area
- 502 m<sup>2</sup> Land Size
- 48 m<sup>2</sup> Covered Verandas
- New Build
- Title Deed: Available

# Description

Brand New Luxury 5+1 Bedroom Detached Villa For Sale in Chloraka Seaside, Paphos with Pool Located in one of the most prestigious coastal areas in Paphos A peaceful and attractive neighborhood consisting of some of the best villas In addition, it enjoys easy access to amenities and the main coastal road Walking distance to the beach! Infinity pool and roof garden! Sea Views! 5 Bedrooms + 1 Maids Room 6 Bathrooms 4 En-suites + 1 Maids Bathroom + 1 Guest W/C with shower on the roof garden Additional Guest W/C 305m2 of Net Indoor area 48m2 of Covered Verandas 502m2 of Plot area Double covered parking, one beside the other Office

#### **Outdoor Features**

- Barbecue area
- Irrigation System
- Landscape Garden
- Photovoltaic System
- Private pool
- Roof Garden
- Solar System

Maids Room Storeroom Laundry Room Photovoltaic System Provisions for A/C **Central Heating** CCTV/Security System Fitted kitchen with island **Fitted Wardrobes** High quality materials and finishes Modern Design Spacious open plan **BBQ** Area Landscaped Garden Irrigation System This state-of-the-art home is a compelling investment opportunity! It is fantastic for permanent living or as a holiday home for a large family