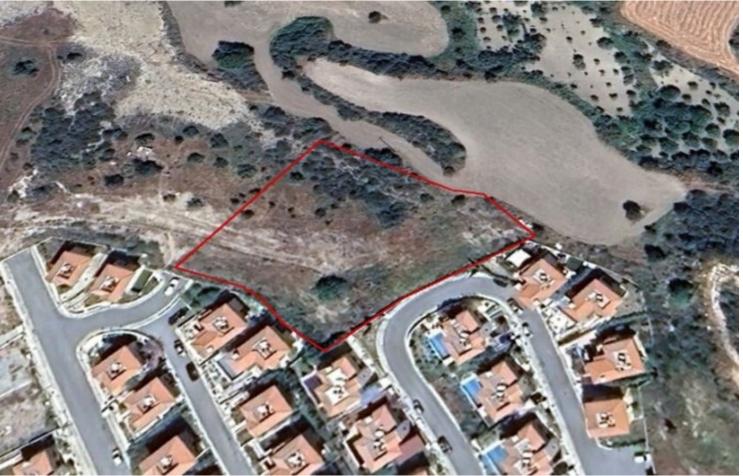

#### **Description**

Residential Land Parcel For Sale in Konia, Paphos with Panoramic Sea View!

Located in one of the most demanding and attractive areas in Paphos

It boasts quick and easy access to the highway and the city center!

A peaceful and family-friendly neighborhood

Cul-de-sac!

3,680m2 of Land area

Around 35m of Road Frontage

40% of Building Density

20% of Site Coverage

Up to 2 floors and a height of 10m

Access to a registered road

All development infrastructures are in place

This land is excellent for a residential development or the division of plots!

Contact us for full information and for a private viewing!