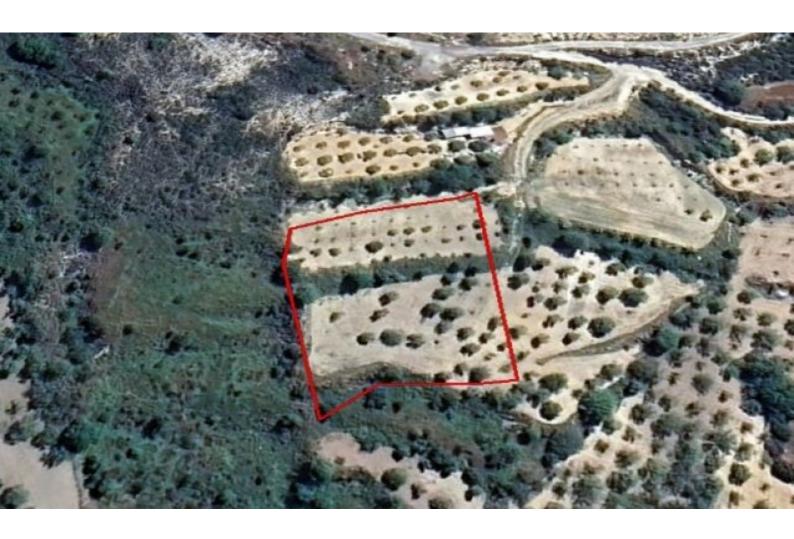

# Agricultural Land 2,685 SQM For Sale

# **Key Facts**

- Agricultural Land
- 2,685 m<sup>2</sup> Land Size
- 10% Building Density
- Site Coverage: 10%
- Floors: 2
- Height: 8.3m
- Title Deed: Available

# Description

Large Agricultural Land Parcel For Sale in Armou, Paphos Located in a peaceful and attractive environment Situated around 70m from the Armou-Konia connecting road 2,685m2 of Land Area Access via a right of way 10% of Building Density 10% of Site Coverage Up to 2 floors and a height of 8.3m Most development infrastructures are in place This land is suitable for agricultural purposes