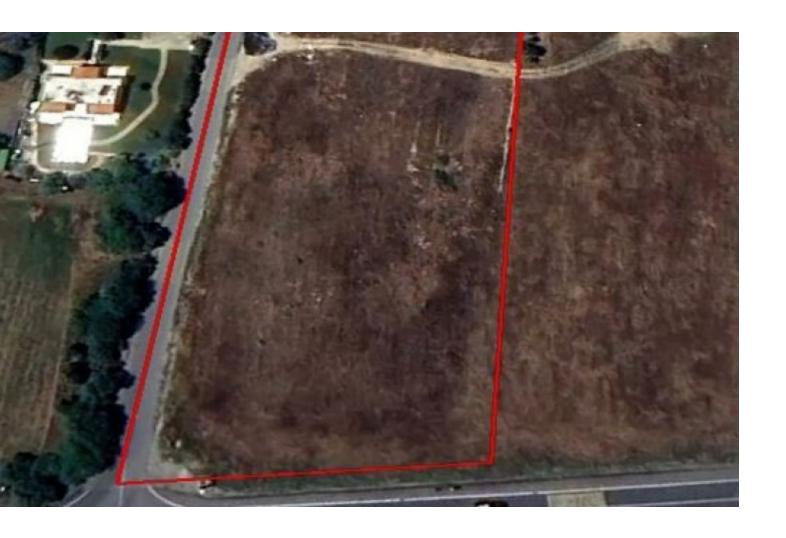

### **Key Facts**

• Residential Land

• 8,230 m<sup>2</sup> Land Size

• 45% Building Density

• Site Coverage: 20%

• Floors: 3

• Height: 10m

• Title Deed: Available

### **Description**

Large Corner Residential/Touristic Land Parcel For Sale in Chloraka Seaside, Paphos Located in a prominent position along the main coastal road connecting Coral Bay with Kato Paphos

The beach and a plethora of amenities are within walking distance! 8,230m2 of Land area
Around 195m of Road Frontage

45% of Building Density

20% of Site Coverage

Up to 3 floors and a height of 10m

Access to a registered road