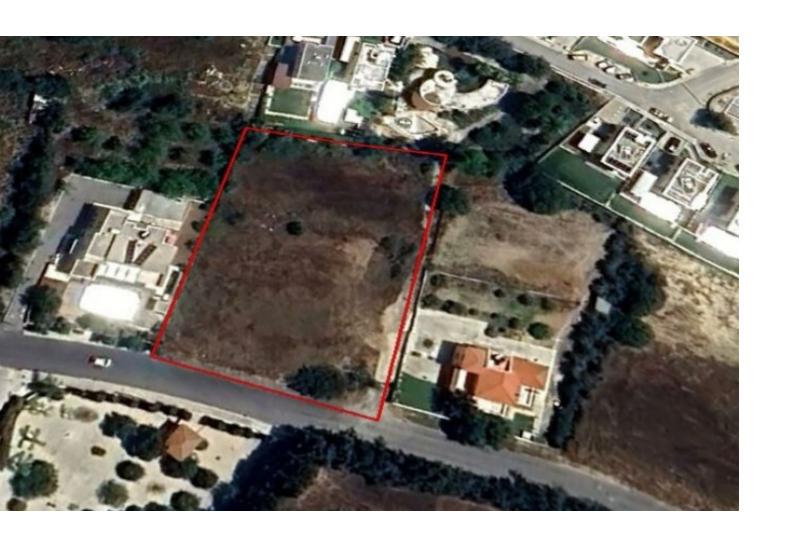

# Residential Land 3,010 SQM For Sale

### **Key Facts**

• Residential Land

• 3,010 m<sup>2</sup> Land Size

• 30% Building Density

• Site Coverage: 25%

• Floors: 2

• Height: 10m

• Title Deed: Available

#### **Description**

Residential Land Parcel For Sale in Chloraka, Paphos
Located in a peaceful and attractive environment
Just minutes from the coastal road and a plethora of amenities
In addition, it is just a short distance from the beach and hotels!
Opposite a green area!
3,010m2 of Land area
Around 48m of Road Frontage
30% of Building Density
25% of Site Coverage
Up to 2 floors and a height of 10m
Access to a registered road
All development infrastructures are in place
This land is excellent for residential development