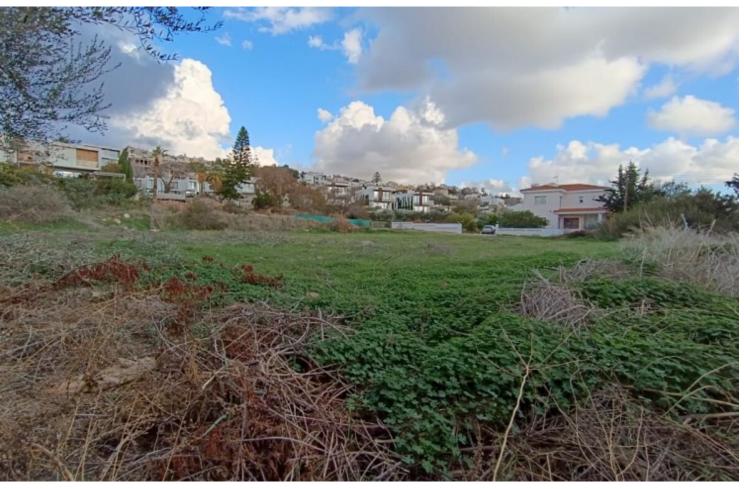

#### **Description**

Residential Land Parcel For Sale in Chloraka, Paphos
Located in a peaceful and attractive environment
Just minutes from the coastal road and a plethora of amenities
In addition, it is just a short distance from the beach and hotels!
Opposite a green area!
3,010m2 of Land area
Around 48m of Road Frontage
30% of Building Density
25% of Site Coverage
Up to 2 floors and a height of 10m
Access to a registered road
All development infrastructures are in place
This land is excellent for residential development