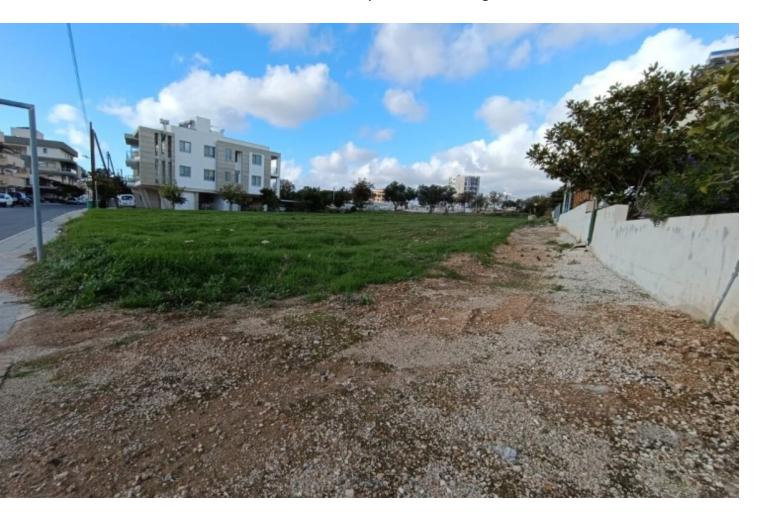

## **Description**

Large Residential Plot For Sale in Paphos

Located in a super convenient and family friendly neighborhood

A plethora of amenities are within walking distance!

In addition, it boasts quick and easy access to the highway and the city center!

Next to a green area

2,175m2 of Plot area

Around 48m of Road Frontage

100% of Building Density

50% of Site Coverage

Up to 3 floors and a height of 13.5m

Access to a registered road

All development infrastructures are in place