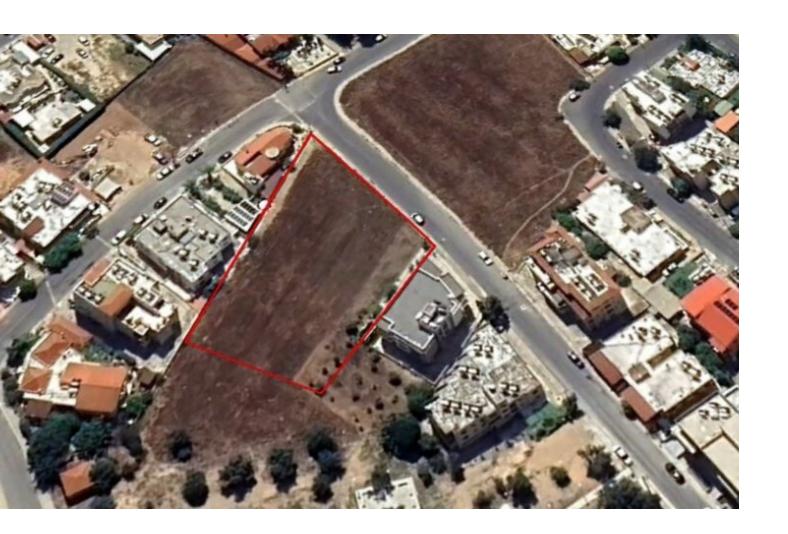

## **Key Facts**

• Residential Land

• 2,175 m<sup>2</sup> Land Size

• 100% Building Density

• Site Coverage: 50%

• Floors: 3

• Height: 13.5m

• Title Deed: Available

Next to a green area

2,175m2 of Plot area

Around 48m of Road Frontage

100% of Building Density

50% of Site Coverage

Up to 3 floors and a height of 13.5m

Access to a registered road

All development infrastructures are in place