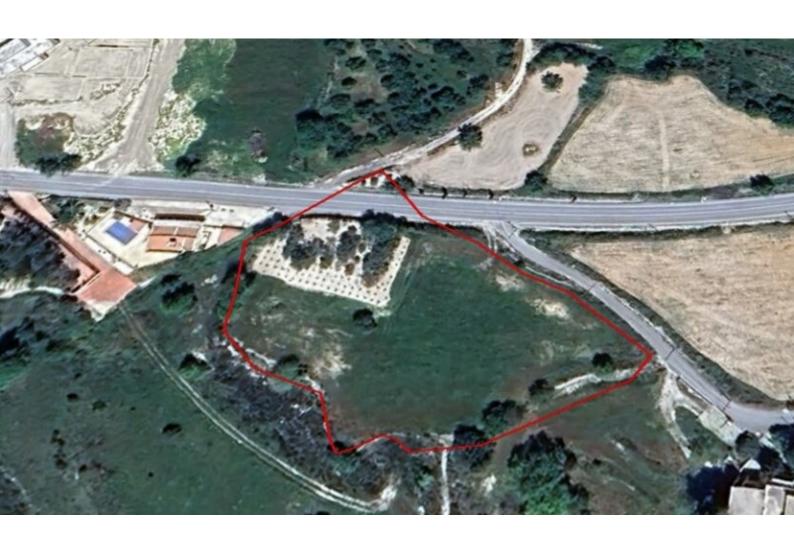

### **Key Facts**

• Residential Land

• 5,750 m<sup>2</sup> Land Size

• 60% Building Density

• Site Coverage: 35%

• Floors: 2

• Height: 8.3m

• Title Deed: Available

#### **Description**

Large Corner Residential Land Parcel For Sale in Tsada, Paphos
Located in a peaceful and attractive village
It boasts easy access to the village center and a plethora of amenites!
In addition, it is just minutes from the Minthis Hills Golf Resort
5,750m2 of Land area
Around 110m of Road Frontage
60% of Building Density
35% of Site Coverage
Up to 2 floors and a height of 8.3m
Access to a registered road
All development infrastructures are in place
This land is suitable for residential development