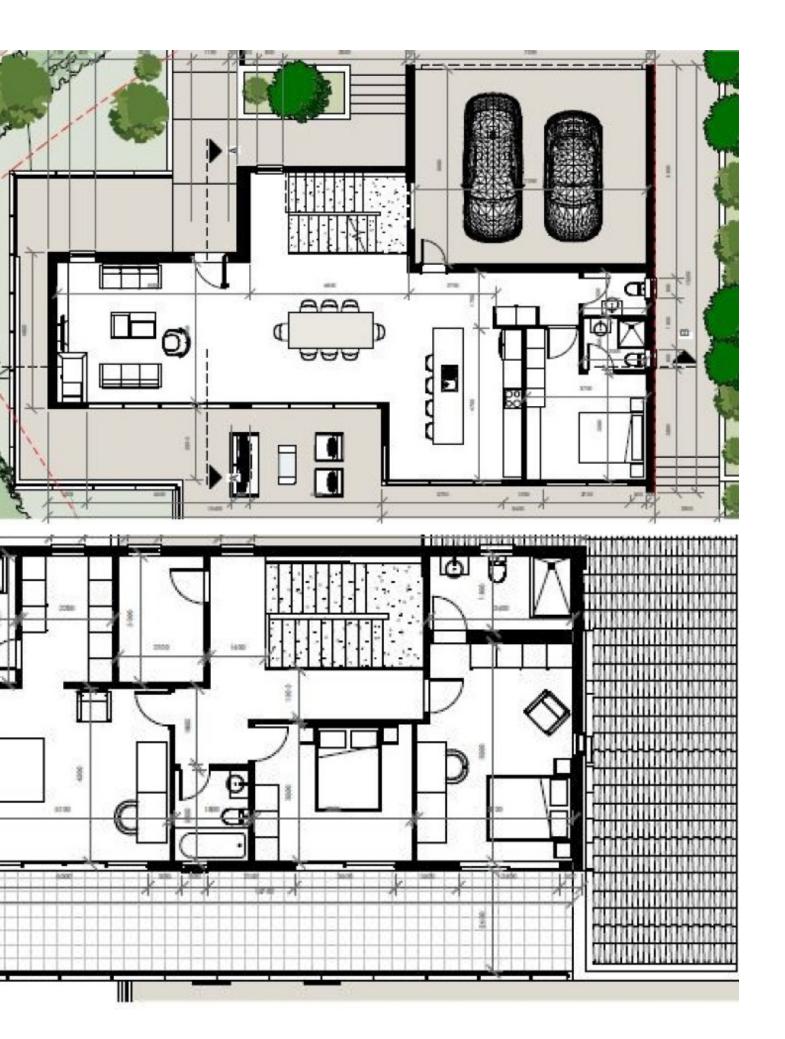

In addition, it boasts quick access to the Tsada - Mesogi connecting road

Superb Sea Views!

Contains architectural plans to develop an exquisite villa!

750m2 of Plot area

Around 36m of Road Frontage

30% of Building Density