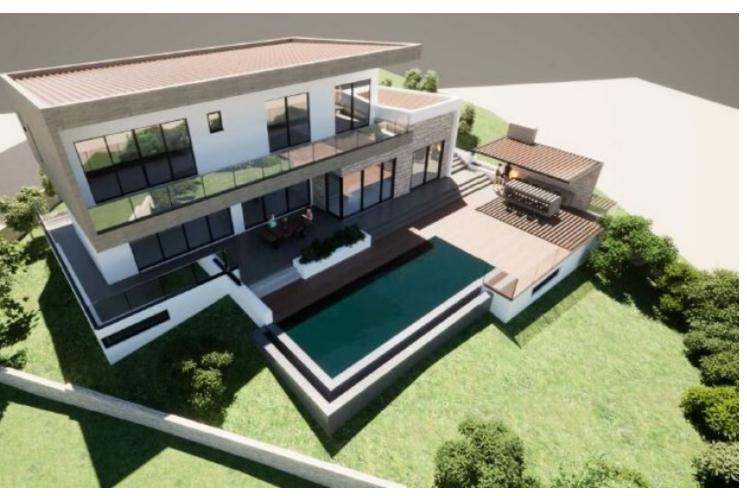

In addition, it boasts quick access to the Tsada - Mesogi connecting road

Superb Sea Views!

Contains architectural plans to develop an exquisite villa!

750m2 of Plot area

Around 36m of Road Frontage

30% of Building Density

20% of Site Coverage

Up to 2 floors and a height of 8.3m

Access to a registered road

Contact us for full information and for a private viewing

All development infrastructures are in place

This plot is excellent for developing a luxury villa!