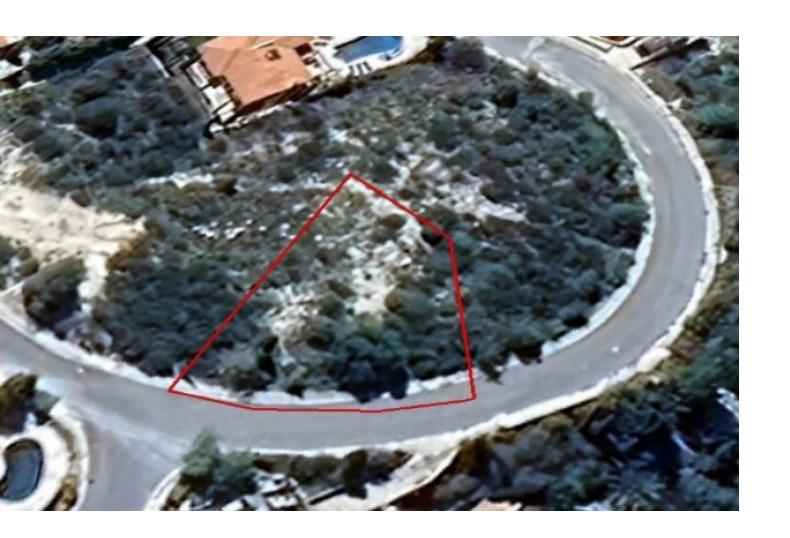

# **Residential Land 750 SQM For Sale**

### **Key Facts**

• Residential Land

• 750 m<sup>2</sup> Land Size

• 30% Building Density

• Site Coverage: 20%

• Floors: 2

• Height: 8.3m

• Title Deed: Available

In addition, it boasts quick access to the Tsada - Mesogi connecting road

Superb Sea Views!

Contains architectural plans to develop an exquisite villa!

750m2 of Plot area

Around 36m of Road Frontage

30% of Building Density