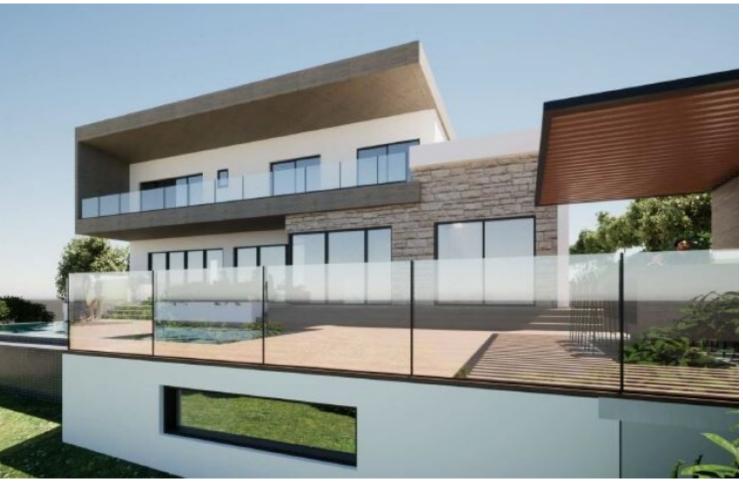

In addition, it boasts quick access to the Tsada - Mesogi connecting road

Superb Sea Views!

Contains architectural plans to develop an exquisite villa!

750m2 of Plot area

Around 36m of Road Frontage

30% of Building Density

20% of Site Coverage

Up to 2 floors and a height of 8.3m

Access to a registered road

Contact us for full information and for a private viewing

All development infrastructures are in place

This plot is excellent for developing a luxury villa!