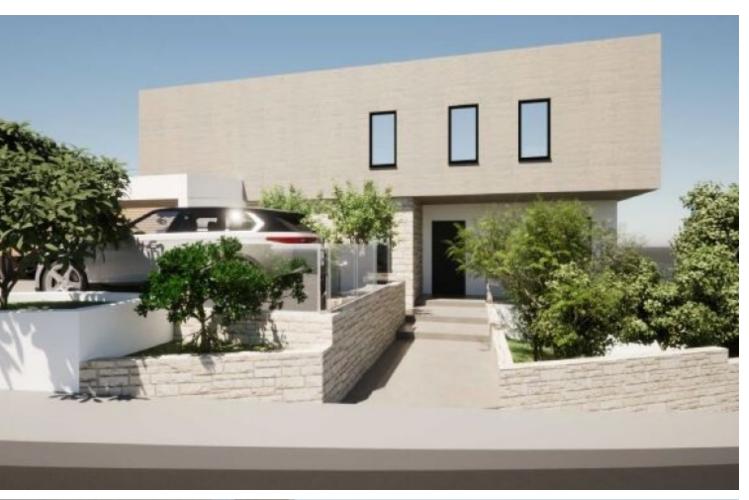

In addition, it boasts quick access to the Tsada - Mesogi connecting road

Superb Sea Views!

Contains architectural plans to develop an exquisite villa!

750m2 of Plot area

Around 36m of Road Frontage

30% of Building Density

20% of Site Coverage

Up to 2 floors and a height of 8.3m

Access to a registered road

Contact us for full information and for a private viewing

All development infrastructures are in place

This plot is excellent for developing a luxury villa!