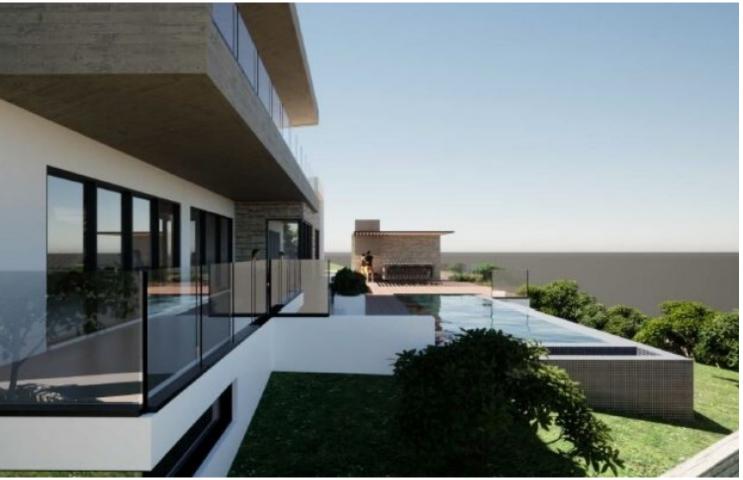

#### **Description**

Residential Plot For Sale in Tsada, Paphos with Panoramic Sea Views!

Located in a peaceful, attractive and prestigous environment

It enjoys excellent access to the village center and a plethora of amenities!

In addition, it boasts quick access to the Tsada - Mesogi connecting road

Superb Sea Views!

Contains architectural plans to develop an exquisite villa!

750m2 of Plot area

Around 36m of Road Frontage

30% of Building Density

20% of Site Coverage

Up to 2 floors and a height of 8.3m

Access to a registered road

Contact us for full information and for a private viewing

All development infrastructures are in place

This plot is excellent for developing a luxury villa!