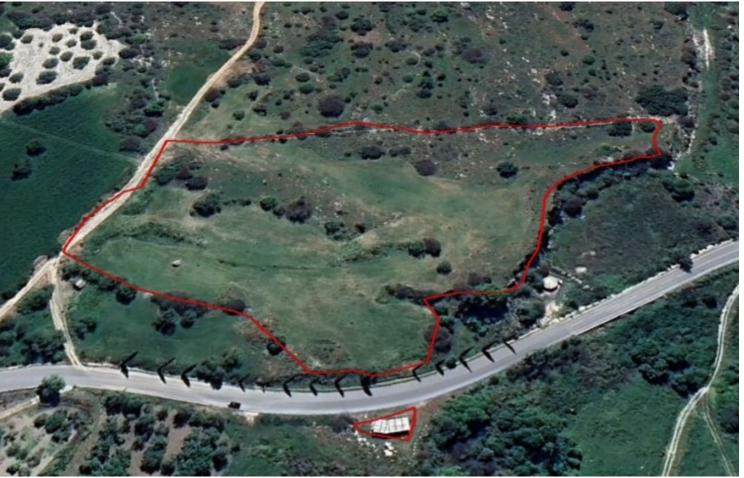

# Residential Land 23,150 SQM For Sale

### **Key Facts**

• Residential Land

• 23,150 m<sup>2</sup> Land Size

• 60% Building Density

• Site Coverage: 35%

• Floors: 2

• Height: 8.3m

• Title Deed: Available

Contains architectural plans and permits to develop a superb residential development! 23,150m2 of Land area

Around 120m of Road Frontage

60% of Building Density

35% of Site Coverage

Up to 2 floors and a height of 8.3m

Moderately inclined surface

Access to a registered road from 2 sides!

All development infrastructures are in place

This huge land is excellent for developing a residential development of luxury villas!

Contact us for full information and for a private viewing