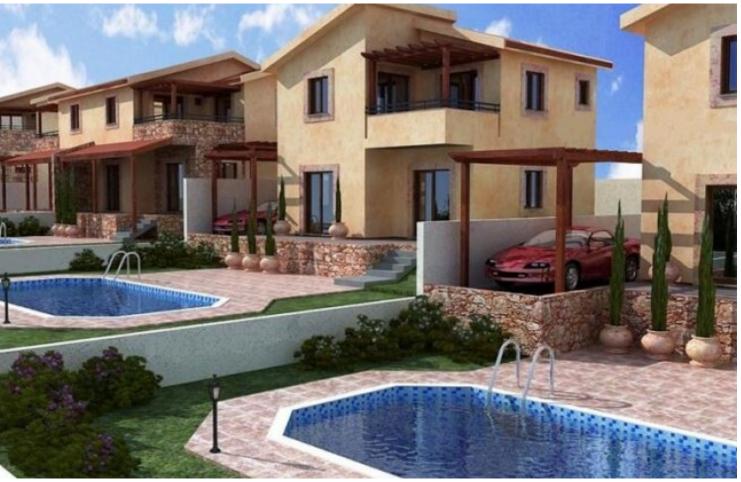

Contains architectural plans and permits to develop a superb residential development! 23,150m2 of Land area

Around 120m of Road Frontage

60% of Building Density

35% of Site Coverage

Up to 2 floors and a height of 8.3m

Moderately inclined surface

Access to a registered road from 2 sides!

All development infrastructures are in place

This huge land is excellent for developing a residential development of luxury villas!

Contact us for full information and for a private viewing