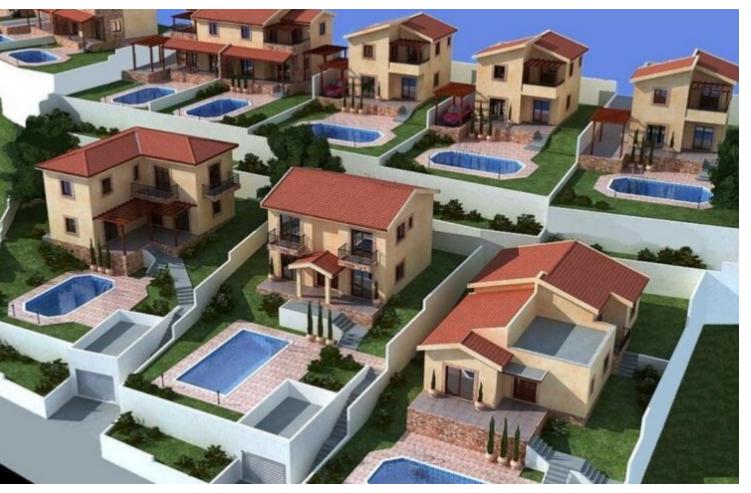

Contains architectural plans and permits to develop a superb residential development! 23,150m2 of Land area

Around 120m of Road Frontage

60% of Building Density

35% of Site Coverage

Up to 2 floors and a height of 8.3m

Moderately inclined surface

Access to a registered road from 2 sides!

All development infrastructures are in place

This huge land is excellent for developing a residential development of luxury villas!

Contact us for full information and for a private viewing