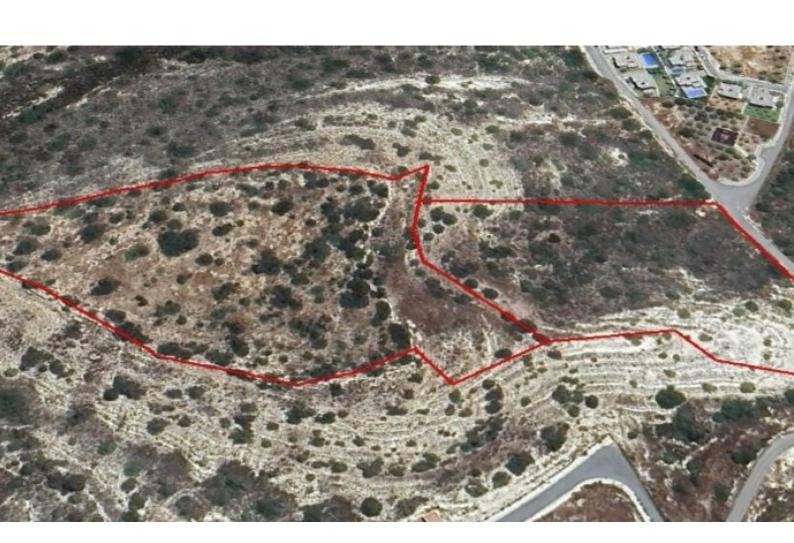

#### **Description**

Huge Residential Land Parcel or Sale in Agios Tychonas, Limassol with Architectural Plans

Located in one of the most prestigious and demanding areas consisting of newly developed luxury homes

It has excellent access to the highway and the sea front!

In addition, it boasts sensational sea views!

29,420m2 of Land area

Around 110m of Road Frontage

20% of Building Density

15% of Site Coverage

Up to 2 floors and a height of 10m

Access to a registered road

All development infrastructures are in place

Contains plans for a luxury residential development

This land is a compelling investment opportunity for a developer!

Contact us for full information and for a private viewing!