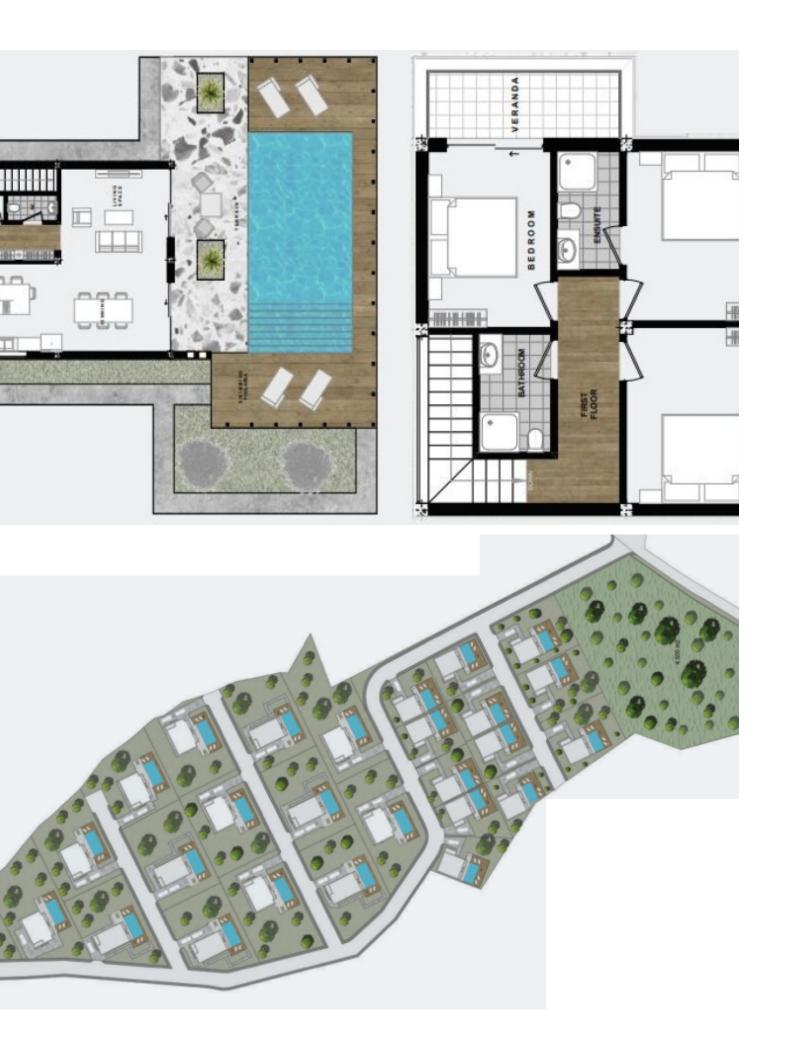

#### **Description**

Huge Residential Land Parcel or Sale in Agios Tychonas, Limassol with Architectural Plans

Located in one of the most prestigious and demanding areas consisting of newly developed luxury homes

It has excellent access to the highway and the sea front!

In addition, it boasts sensational sea views!

29,420m2 of Land area

Around 110m of Road Frontage

20% of Building Density

15% of Site Coverage

Up to 2 floors and a height of 10m

Access to a registered road

All development infrastructures are in place

Contains plans for a luxury residential development

This land is a compelling investment opportunity for a developer!

Contact us for full information and for a private viewing!