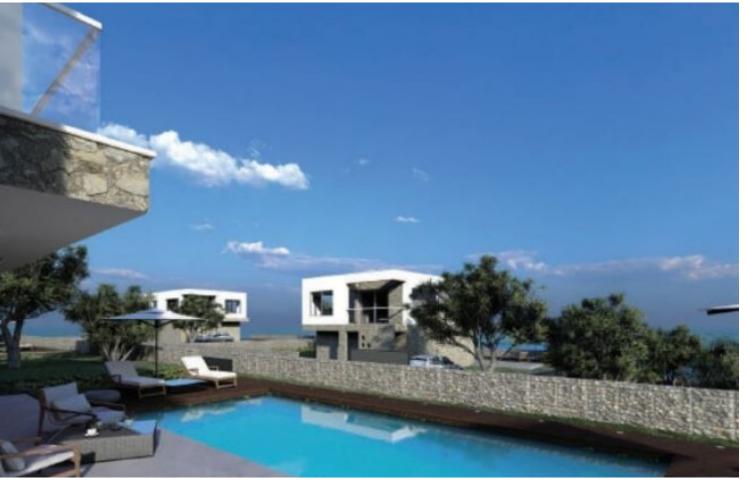

#### **Description**

Huge Residential Land Parcel or Sale in Agios Tychonas, Limassol with Architectural Plans

Located in one of the most prestigious and demanding areas consisting of newly developed luxury homes

It has excellent access to the highway and the sea front!

In addition, it boasts sensational sea views!

29,420m2 of Land area

Around 110m of Road Frontage

20% of Building Density

15% of Site Coverage

Up to 2 floors and a height of 10m