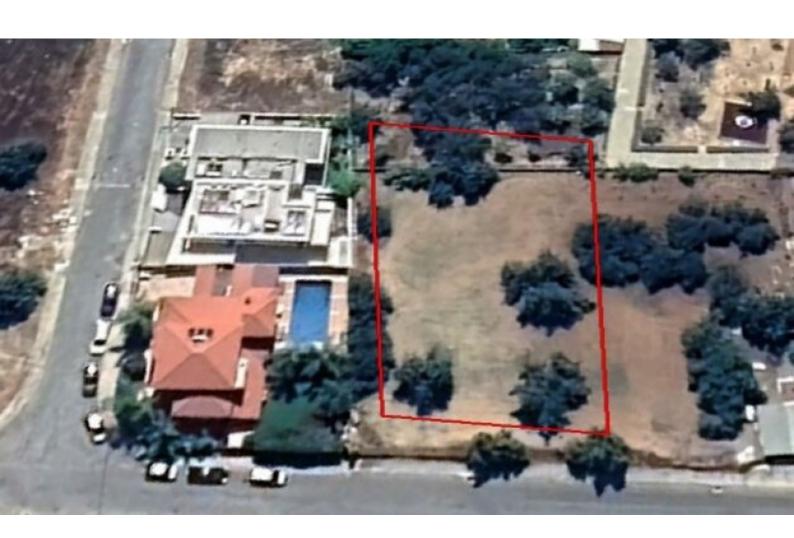

# Residential Land 1,093 SQM For Sale

### **Description**

Residential Plot For Sale in Ekali, Limassol
Located in a demanding and attractive family-friendly neighborhood
It enjoys easy access to the highway and the city center!
In addition, many amenities are within walking distance
1,093m2 of Plot area
Around 26m of Road Frontage
90% of Building Density
50% of Site Coverage
Up to 3 floors and a height of 13.5m
Access to a registered road
All development infrastructures are in place
This plot is excellent for developing a 3 story residential building