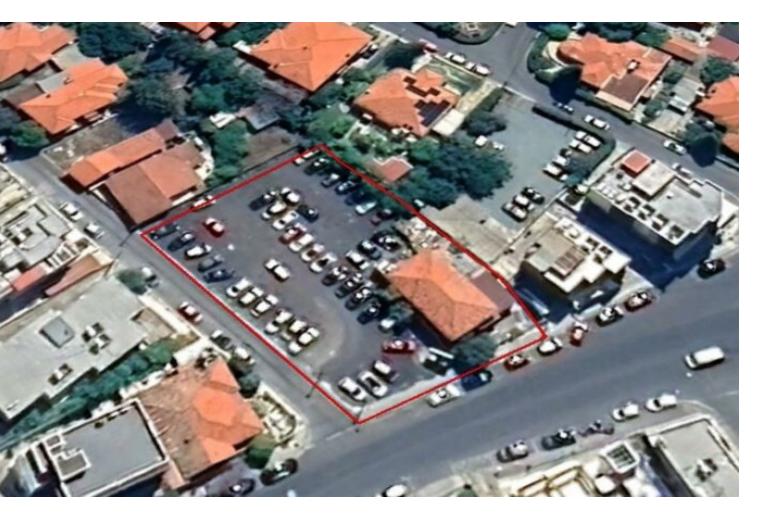

# **Commercial Land 1,474 SQM For Sale**

## Key Facts

- Commercial Land
- 1,474 m<sup>2</sup> Land Size
- 160% Building Density
- Site Coverage: 50%
- Floors: 5
- Height: 20.5m
- Title Deed: Available

1,474m2 of Land area Around 76m of Road Frontage

Commercial Zone 160% of Building Density 50% of Site Coverage Up to 5 floors and a height of 20.5m

Residential Zone 140% of Building Density 50% of Site Coverage Up to 4 floors and a height of 17m

Access to a registered road All development infrastructures are in place Contains a small building This land is excellent for developing a large mixed-use building in a demanding area!

Contact us for full information and for a private viewing!