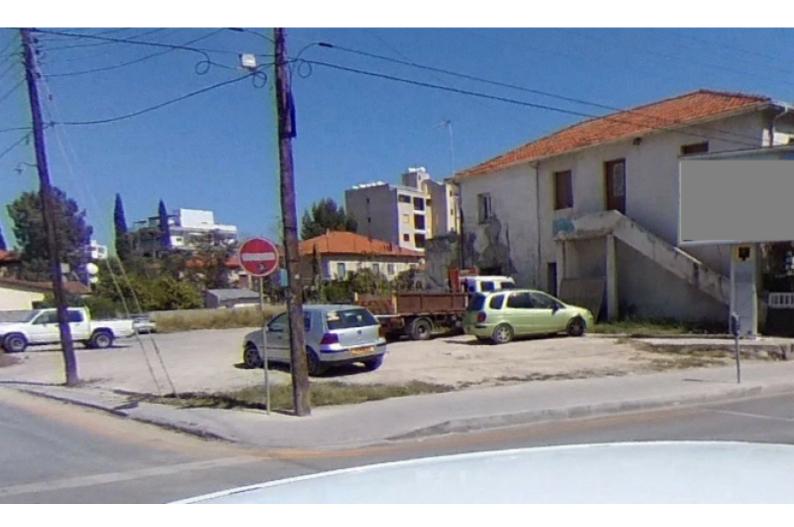

## Description

Large Corner Commercial Land Parcel For Sale in Agia Zoni, Liamssol City Center with No VAT! Located in a prominent position in the heart of the business center It boasts quick access to the Pentadromos Junction and Agios Nikolaos Junction! In addition, a plethora of amenities are within walking distance Excellent Investment Opportunity! Falls within the commercial and residential zone!

1,474m2 of Land area Around 76m of Road Frontage

Commercial Zone 160% of Building Density 50% of Site Coverage Up to 5 floors and a height of 20.5m

Residential Zone 140% of Building Density 50% of Site Coverage Up to 4 floors and a height of 17m

Access to a registered road All development infrastructures are in place Contains a small building This land is excellent for developing a large mixed-use building in a demanding area!

Contact us for full information and for a private viewing!