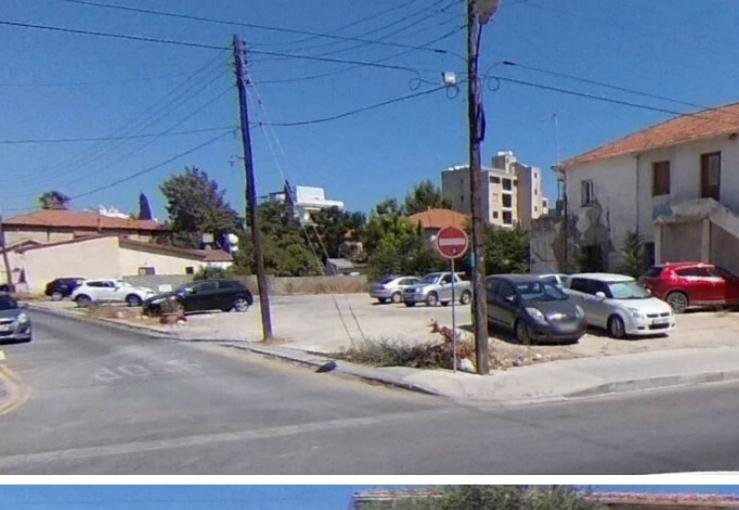

## Description

Large Corner Commercial Land Parcel For Sale in Agia Zoni, Liamssol City Center with No VAT! Located in a prominent position in the heart of the business center It boasts quick access to the Pentadromos Junction and Agios Nikolaos Junction! In addition, a plethora of amenities are within walking distance Excellent Investment Opportunity! Falls within the commercial and residential zone!

1,474m2 of Land area Around 76m of Road Frontage

Commercial Zone 160% of Building Density 50% of Site Coverage Up to 5 floors and a height of 20.5m

Residential Zone 140% of Building Density 50% of Site Coverage Up to 4 floors and a height of 17m

Access to a registered road All development infrastructures are in place Contains a small building This land is excellent for developing a large mixed-use building in a demanding area!

Contact us for full information and for a private viewing!