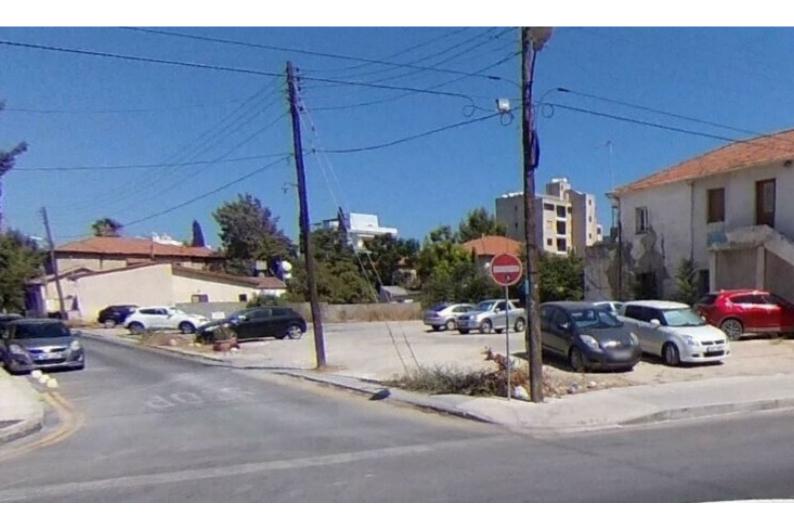

# Description

Large Corner Residential Land Parcel For Sale in Agia Zoni, Liamssol City Center with No VAT! Located in a prominent position in the heart of the business center It boasts quick access to the Pentadromos Junction and Agios Nikolaos Junction! In addition, a plethora of amenities are within walking distance Excellent Investment Opportunity! Falls within the commercial and residential zone!

1,474m2 of Land area Around 76m of Road Frontage

Commercial Zone 160% of Building Density 50% of Site Coverage Up to 5 floors and a height of 20.5m

Residential Zone 140% of Building Density 50% of Site Coverage Up to 4 floors and a height of 17m

Access to a registered road All development infrastructures are in place Contains a small building This land is excellent for developing a large mixed-use building in a demanding area!

Contact us for full information and for a private viewing!