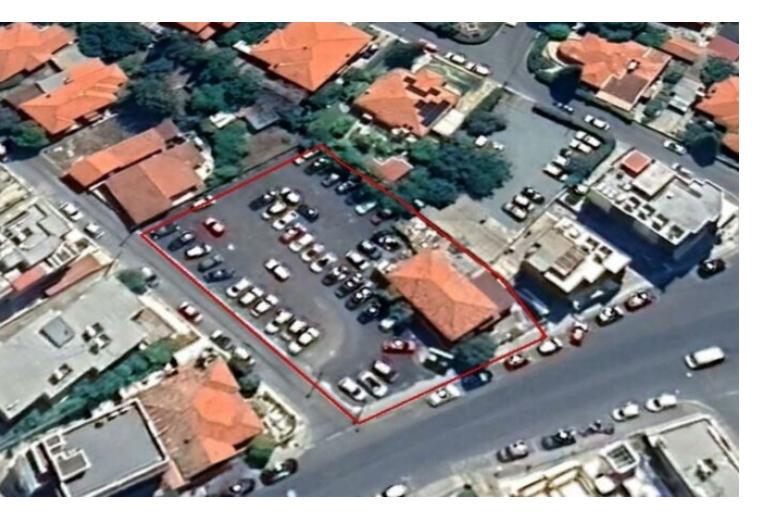

# **Residential Land 1,474 SQM For Sale**

# Key Facts

- Residential Land
- 1,474 m<sup>2</sup> Land Size
- 160% Building Density
- Site Coverage: 50%
- Floors: 5
- Height: 20.5m
- Title Deed: Available

1,474m2 of Land area Around 76m of Road Frontage

Commercial Zone 160% of Building Density 50% of Site Coverage Up to 5 floors and a height of 20.5m

Residential Zone 140% of Building Density 50% of Site Coverage Up to 4 floors and a height of 17m

Access to a registered road All development infrastructures are in place Contains a small building This land is excellent for developing a large mixed-use building in a demanding area!

Contact us for full information and for a private viewing!