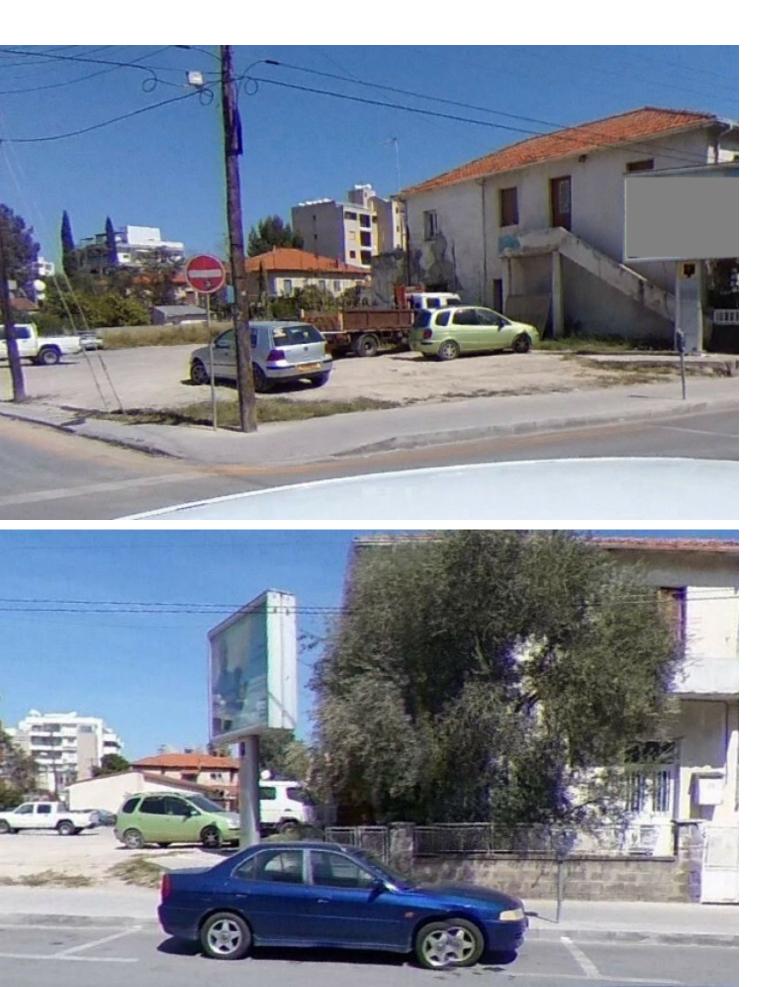

# Description

Large Corner Residential Land Parcel For Sale in Agia Zoni, Liamssol City Center with No VAT! Located in a prominent position in the heart of the business center It boasts quick access to the Pentadromos Junction and Agios Nikolaos Junction! In addition, a plethora of amenities are within walking distance Excellent Investment Opportunity! Falls within the commercial and residential zone!

1,474m2 of Land area Around 76m of Road Frontage

Commercial Zone 160% of Building Density 50% of Site Coverage Up to 5 floors and a height of 20.5m

Residential Zone 140% of Building Density 50% of Site Coverage Up to 4 floors and a height of 17m

Access to a registered road All development infrastructures are in place Contains a small building This land is excellent for developing a large mixed-use building in a demanding area!

Contact us for full information and for a private viewing!