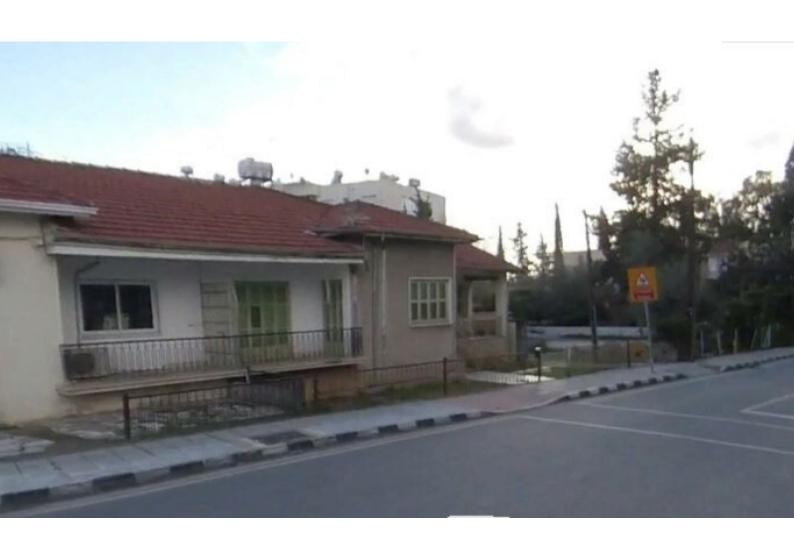

#### **Description**

4 Commercial Plots For Sale in Paphos City Center with NO VAT! (to be re-verified) Located in a prominent position in the most central part of the active city center! Conveniently situated within walking distance of the Paphos District Court and a plethora of amenities

Corner Position!

Contains and old building

1,308m2 of Plot area

Around 68m of Road Frontage

160% of Building Density

50% of Site Coverage

Up to 4 floors and a height of 17m

Access to a registered road