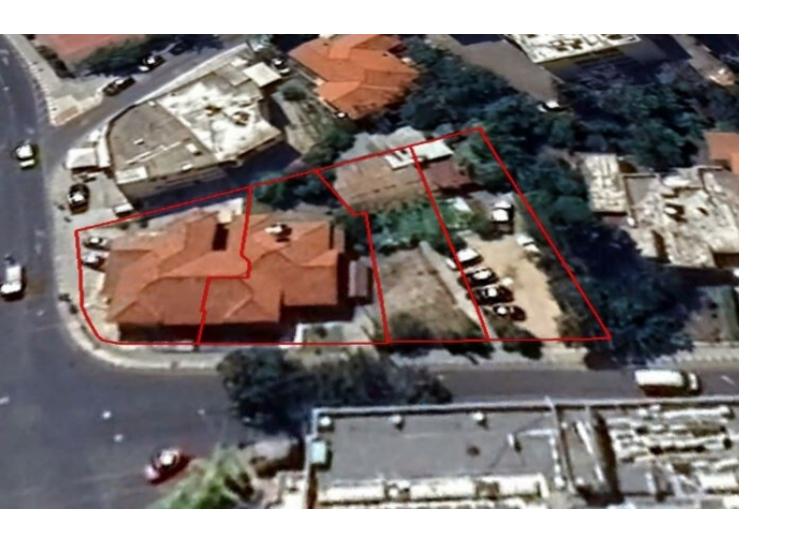

Corner Position!

Contains and old building

1,308m2 of Plot area

Around 68m of Road Frontage

160% of Building Density

50% of Site Coverage

Up to 4 floors and a height of 17m

Access to a registered road

All development infrastructures are in place

2 of the 4 plots fall within the residential zone

These plots are a captivating investment opportunity!

It is excellent for developing a multi story mixed-use or commercial building in the heart of Paphos