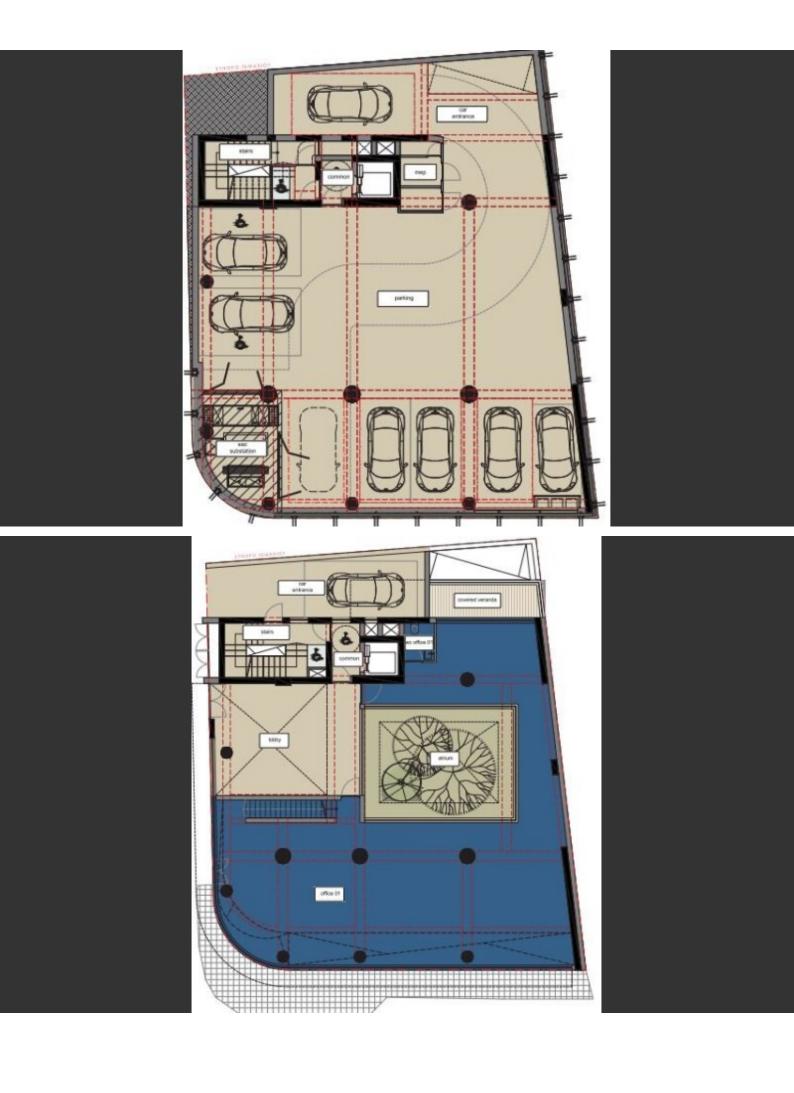

## **Key Facts**

• 1,182 m<sup>2</sup> Covered Area

• 110 m² Covered Verandas

• Uncovered verandas: 220m²

• New Build

• Title Deed: Available

ID: 32134

Excellent Investment Opportunity!

Roof terrace with city, sea and mounting views!

1.182m2 of Net Indoor area

298m2 of Common areas

110m2 of Covered Verandas

220m2 of Uncovered Verandas

10 Underground Parking Spaces