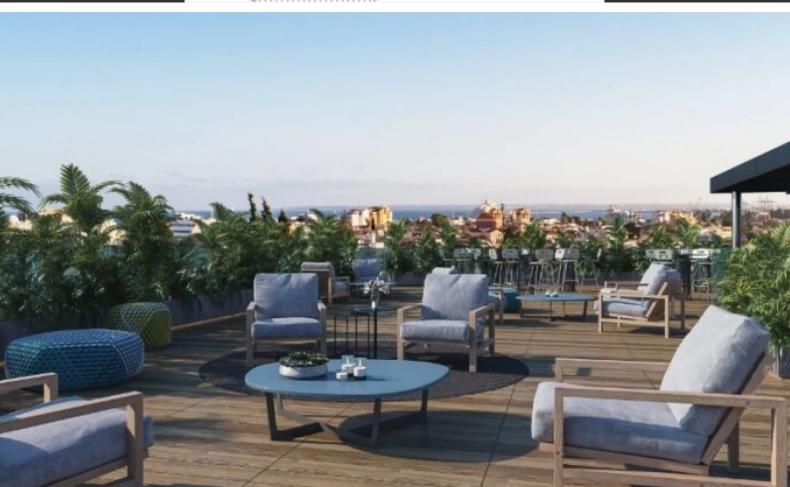

Roof Garden

Excellent Investment Opportunity!

Roof terrace with city, sea and mounting views!

1.182m2 of Net Indoor area

298m2 of Common areas

110m2 of Covered Verandas

220m2 of Uncovered Verandas

10 Underground Parking Spaces