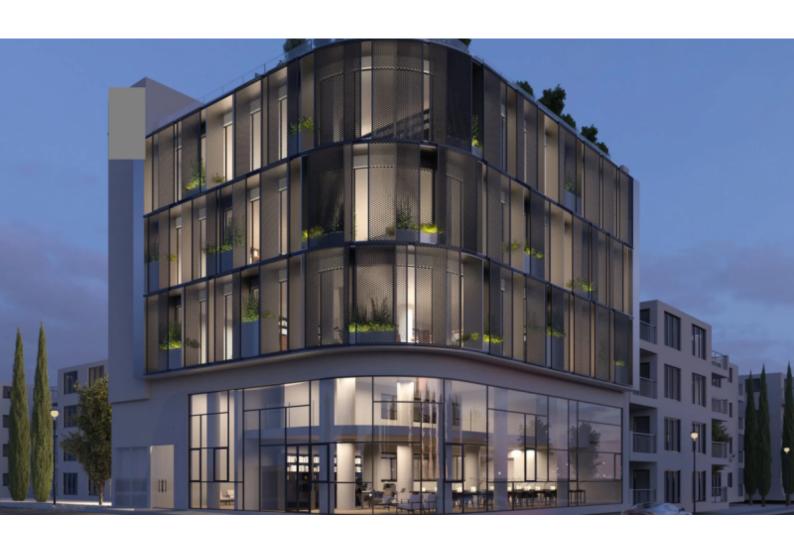

## **Description**

Brand New State-of-the-art Comercial Bulding For Sale in Limassol City Cneter!

Prime location, in the heart of the highly active business center of Limassol

Situated within walking distance of Anexartisias Avenue and Pentadromos Junction

Excellent Investment Opportunity!

Roof terrace with city, sea and mounting views!

1.182m2 of Net Indoor area

298m2 of Common areas

110m2 of Covered Verandas

220m2 of Uncovered Verandas

10 Underground Parking Spaces