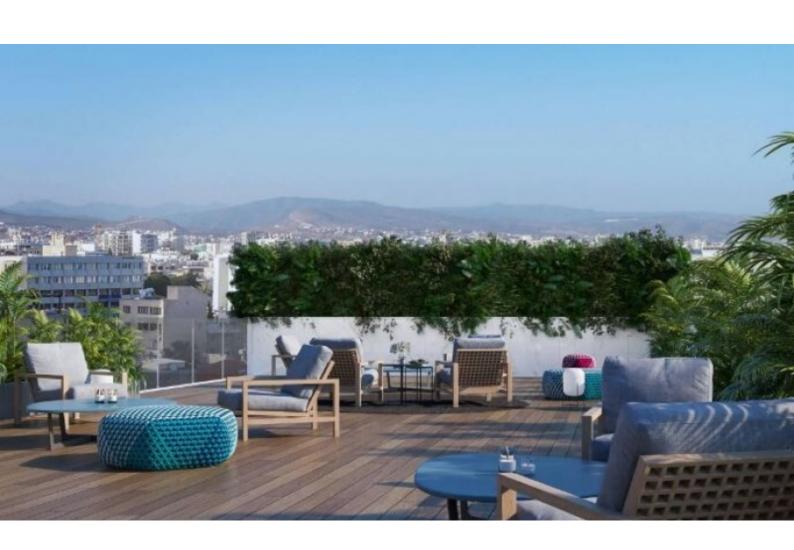

Roof Garden

Excellent Investment Opportunity!

Roof terrace with city, sea and mounting views!

1.182m2 of Net Indoor area

298m2 of Common areas

110m2 of Covered Verandas

220m2 of Uncovered Verandas

10 Underground Parking Spaces