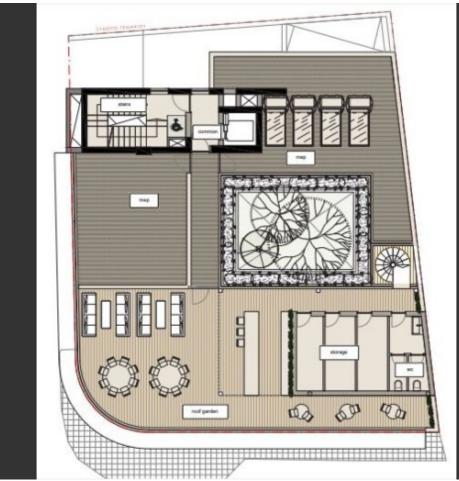

Roof Garden

Excellent Investment Opportunity!

Roof terrace with city, sea and mounting views!

1.182m2 of Net Indoor area

298m2 of Common areas

110m2 of Covered Verandas

220m2 of Uncovered Verandas

10 Underground Parking Spaces