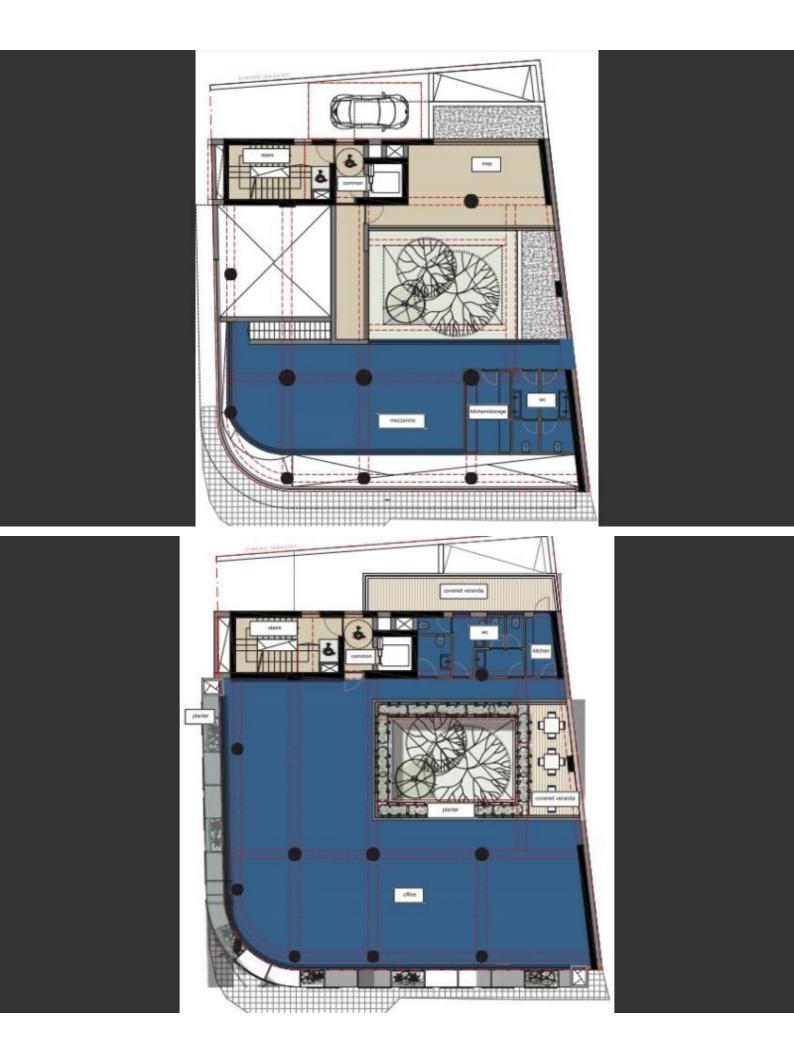

## **Key Facts**

• 1,182 m<sup>2</sup> Covered Area

• 110 m² Covered Verandas

• Uncovered verandas: 220m²

• New Build

• Title Deed: Available

ID: 32134

Excellent Investment Opportunity!

Roof terrace with city, sea and mounting views!

1.182m2 of Net Indoor area

298m2 of Common areas

110m2 of Covered Verandas

220m2 of Uncovered Verandas

10 Underground Parking Spaces