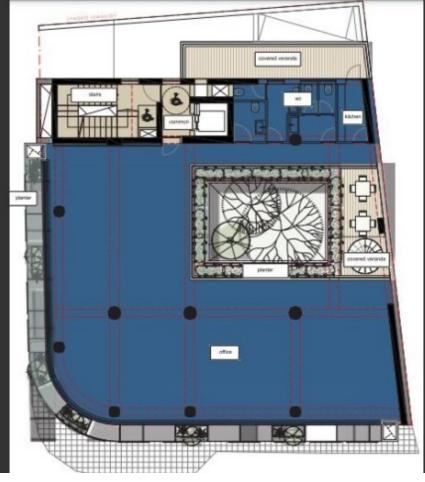

## **Key Facts**

• 1,182 m<sup>2</sup> Covered Area

• 110 m² Covered Verandas

• Uncovered verandas: 220m²

• New Build

• Title Deed: Available

ID: 32134

Excellent Investment Opportunity!

Roof terrace with city, sea and mounting views!

1.182m2 of Net Indoor area

298m2 of Common areas

110m2 of Covered Verandas

220m2 of Uncovered Verandas

10 Underground Parking Spaces

Offices

Reception

Lobby

Conference Room

Storerooms

**Kitchens** 

Male and Female W/C's

VRV A/C