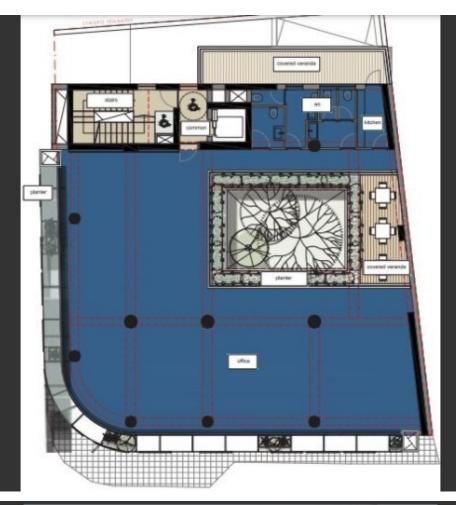

## **Key Facts**

• 1,182 m<sup>2</sup> Covered Area

• 110 m² Covered Verandas

• Uncovered verandas: 220m²

• New Build

• Title Deed: Available

ID: 32134

Excellent Investment Opportunity!

Roof terrace with city, sea and mounting views!

1.182m2 of Net Indoor area

298m2 of Common areas

110m2 of Covered Verandas

220m2 of Uncovered Verandas

10 Underground Parking Spaces