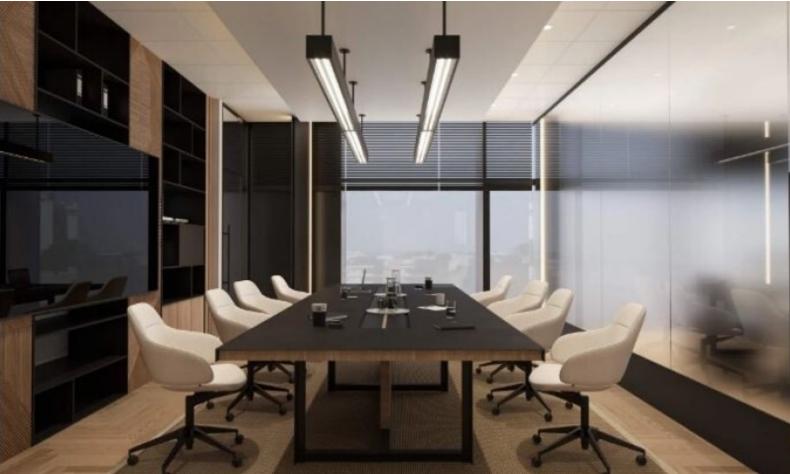

#### **Outdoor Features**

- Air Conditioning
- Basement
- Conference room
- Covered Parking
- Elevator
- Fitted Kitchen
- Male and Female W/C
- Mezzanine
- Reception
- Security System
- Underground Parking
- Utility Room
- Ventilation System
- EPC Energy Class: Pending

Offices

Reception

Lobby

Conference Room

Storerooms

**Kitchens** 

Male and Female W/C's

VRV A/C