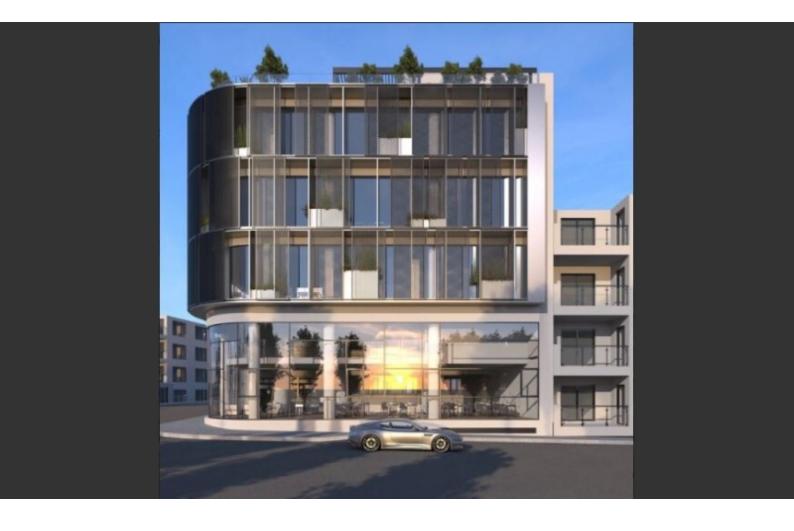

## **Description**

Brand New State-of-the-art Comercial Bulding For Sale in Limassol City Cneter!

Prime location, in the heart of the highly active business center of Limassol

Situated within walking distance of Anexartisias Avenue and Pentadromos Junction

Excellent Investment Opportunity!

Roof terrace with city, sea and mounting views!

1.182m2 of Net Indoor area

298m2 of Common areas

110m2 of Covered Verandas

220m2 of Uncovered Verandas

10 Underground Parking Spaces