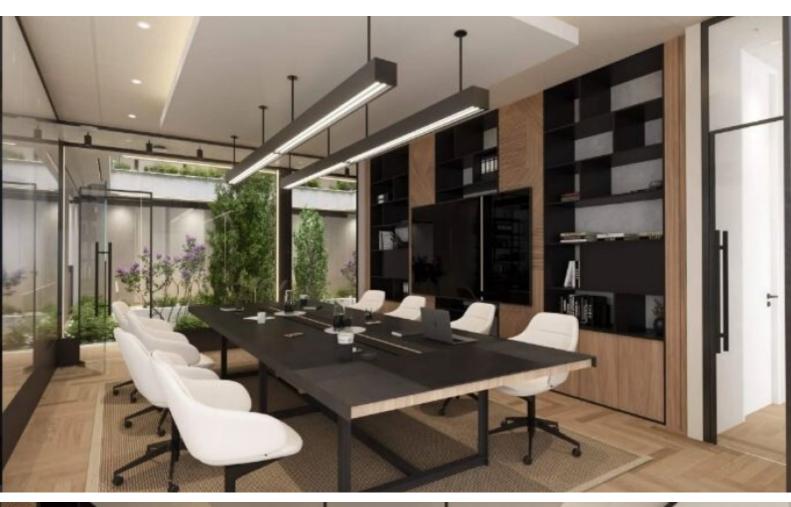

#### **Outdoor Features**

- Air Conditioning
- Basement
- Conference room
- Covered Parking
- Elevator
- Fitted Kitchen
- Male and Female W/C
- Mezzanine
- Reception
- Security System
- Underground Parking
- Utility Room
- Ventilation System
- EPC Energy Class: Pending

Offices

Reception

Lobby

Conference Room

Storerooms

**Kitchens** 

Male and Female W/C's

VRV A/C

Ventilation System

Optional Furniture Package

Raised floor system
High quality materials and finishes
Indoor and outdoor greenery
Natural Lighting
Secure Building
Elevator

This ultra-modern commercial building is a captivating investment opportunity! It is excellent for those seeking a productive and quality working environment