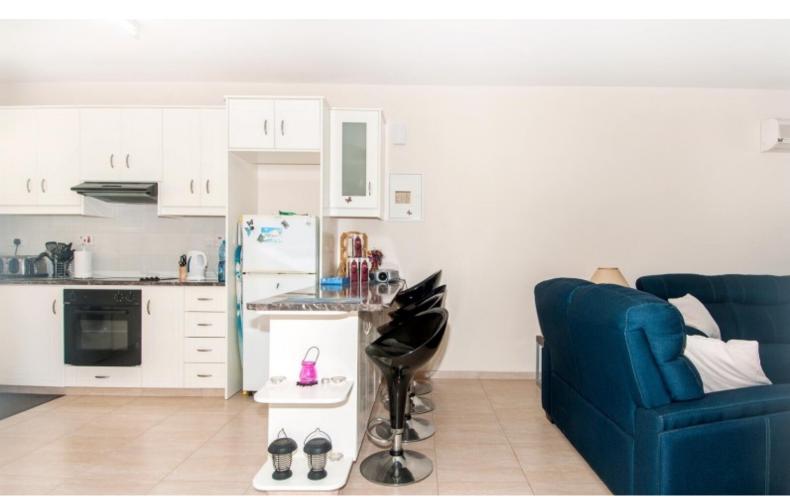

Storeroom

A/C

Fly Screens

**Fully Furnished** 

**Electrical Appliances** 

Fitted kitchen with breakfast bar Fitted Wardrobes

Spacious open plan

**BBQ** Area