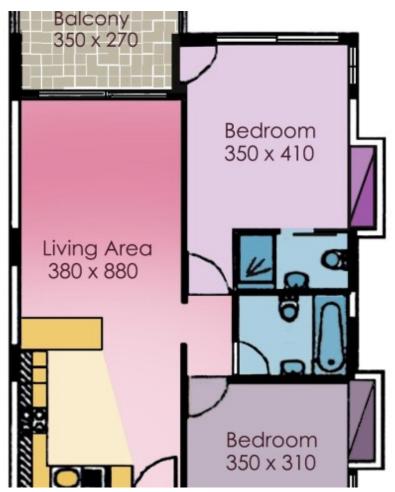

## **Key Facts**

- 2 Beds
- 2 Baths
- 80 m<sup>2</sup> Covered Area
- 13 m² Covered Verandas
- Uncovered verandas: 10m<sup>2</sup>
- Year Built: 2009
- Title Deed: Available

ID: 32159

Sea Views!

3rd Floor + Private Roof Garden

2 Bedrooms

2 Bathrooms

80m2 of Net Indoor area

13m2 of Covered Veranda

10m2 of Roof Garden area

Allocated Covered Parking