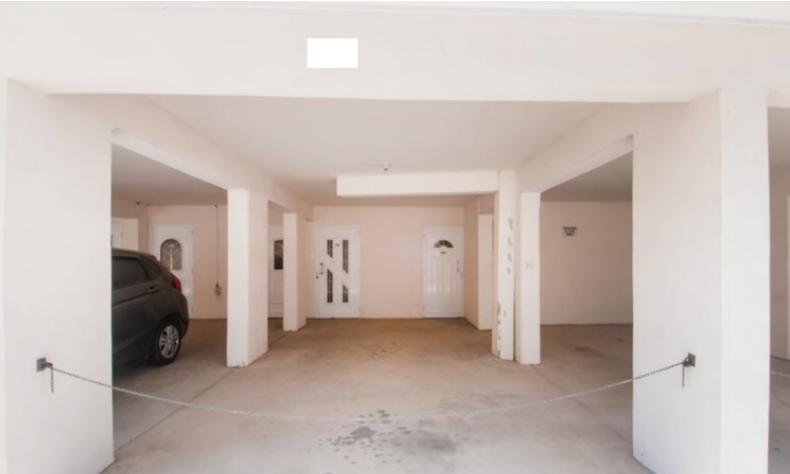

Sea Views!

3rd Floor + Private Roof Garden

2 Bedrooms

2 Bathrooms

80m2 of Net Indoor area

13m2 of Covered Veranda

10m2 of Roof Garden area

Allocated Covered Parking

Storeroom

A/C

Fly Screens

**Fully Furnished** 

**Electrical Appliances** 

Fitted kitchen with breakfast bar Fitted Wardrobes

Spacious open plan

**BBQ** Area