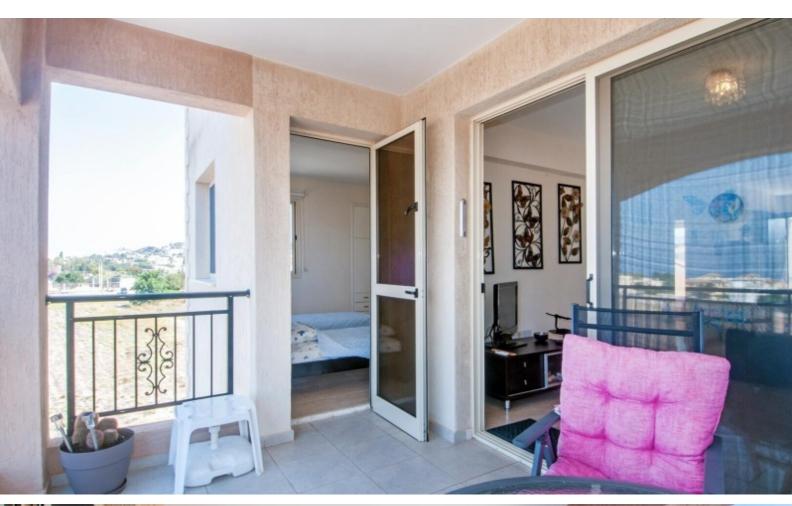

Sea Views!

3rd Floor + Private Roof Garden

2 Bedrooms

2 Bathrooms

80m2 of Net Indoor area

13m2 of Covered Veranda

10m2 of Roof Garden area

Allocated Covered Parking

Storeroom

A/C

Fly Screens

**Fully Furnished** 

**Electrical Appliances** 

Fitted kitchen with breakfast bar Fitted Wardrobes

Spacious open plan

**BBQ** Area

#### **Indoor Features**

- Air Conditioning
- Covered Parking
- Elevator
- Fitted Kitchen
- Fly Screens
- Furnished
- Guest Toilet
- Master Bed
- Open-plan
- Utility Room
- Water Heater
- EPC Energy Class: Pending