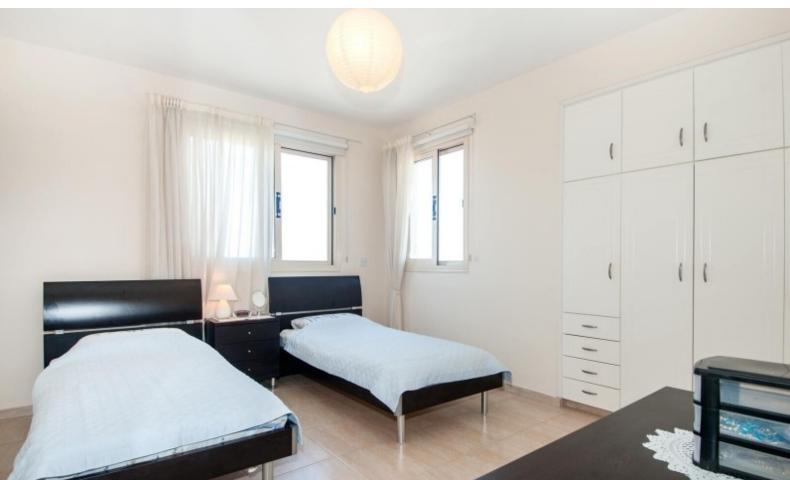

Sea Views!

3rd Floor + Private Roof Garden

2 Bedrooms

2 Bathrooms

80m2 of Net Indoor area

13m2 of Covered Veranda

10m2 of Roof Garden area

Allocated Covered Parking

Storeroom

A/C

Fly Screens

**Fully Furnished** 

**Electrical Appliances** 

Fitted kitchen with breakfast bar Fitted Wardrobes

Spacious open plan

**BBQ** Area