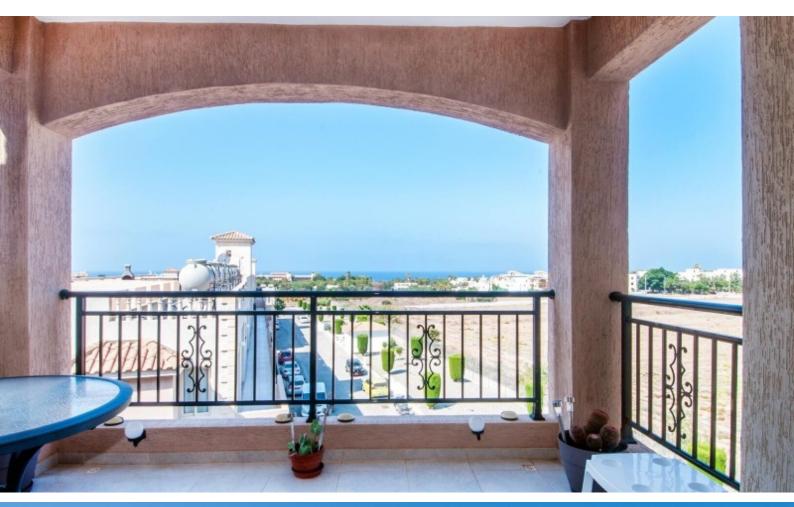

Sea Views!

3rd Floor + Private Roof Garden

2 Bedrooms

2 Bathrooms

80m2 of Net Indoor area

13m2 of Covered Veranda

10m2 of Roof Garden area

Allocated Covered Parking

Situated within walking distance of the coastal road and a plethora of amenities! In addition, it boasts quick and easy access to the Mall, Harbor and the beach!

Opposite a green area

Communal pool and kids pool with safety fencing!