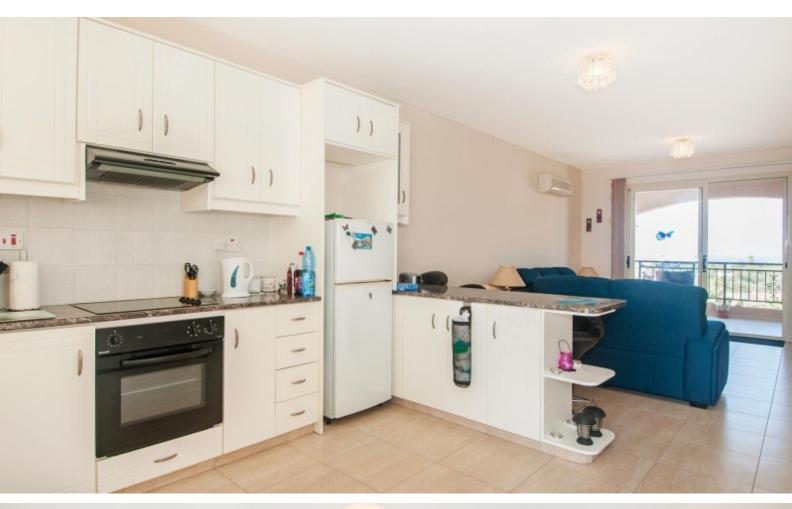

#### **Indoor Features**

- Air Conditioning
- Covered Parking
- Elevator
- Fitted Kitchen
- Fly Screens
- Furnished
- Guest Toilet
- Master Bed
- Open-plan
- Utility Room
- Water Heater
- EPC Energy Class: Pending

Storeroom

A/C

Fly Screens

**Fully Furnished** 

**Electrical Appliances** 

Fitted kitchen with breakfast bar Fitted Wardrobes

Spacious open plan

**BBQ** Area