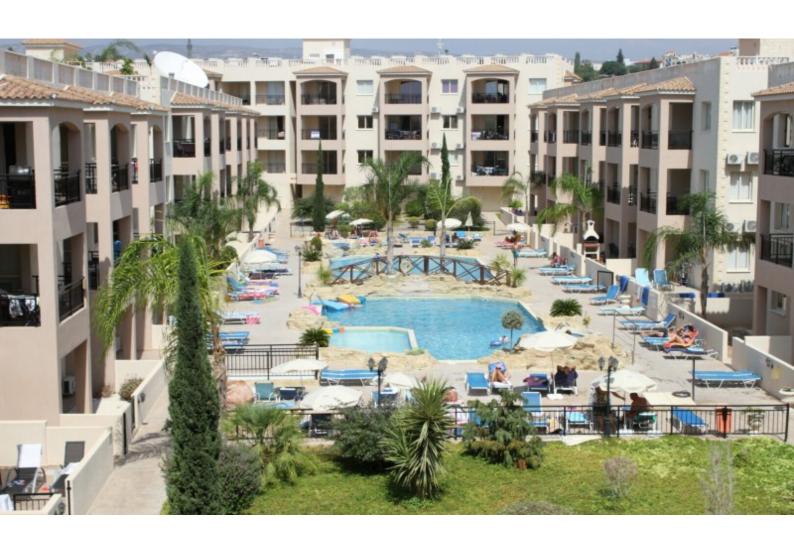

### **Description**

Fantastic Investment Opportunity!

Exquisite 2 Bedroom Corner Penthouse For Sale in Tombs of the Kings, Kato Paphos with Title Deeds

Located in one of the most demanding, peaceful and well maintained complexes in the area

Situated within walking distance of the coastal road and a plethora of amenities! In addition, it boasts quick and easy access to the Mall, Harbor and the beach!

Opposite a green area

Communal pool and kids pool with safety fencing!

Elevator

Professionally landscaped communal gardens

Year of Build: 2009

Immaculate Condition

Recently Renovated

This penthouse is a compelling investment opportunity!

The complex has high ratings on one of the most popular holiday websites