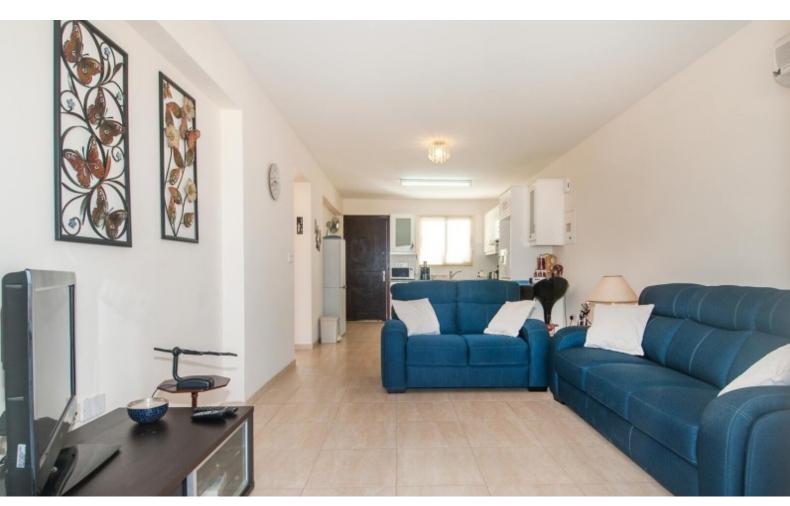

Storeroom

A/C

Fly Screens

**Fully Furnished** 

**Electrical Appliances** 

Fitted kitchen with breakfast bar Fitted Wardrobes

Spacious open plan

**BBQ** Area

#### **Indoor Features**

- Air Conditioning
- Covered Parking
- Elevator
- Fitted Kitchen
- Fly Screens
- Furnished
- Guest Toilet
- Master Bed
- Open-plan
- Utility Room
- Water Heater
- EPC Energy Class: Pending