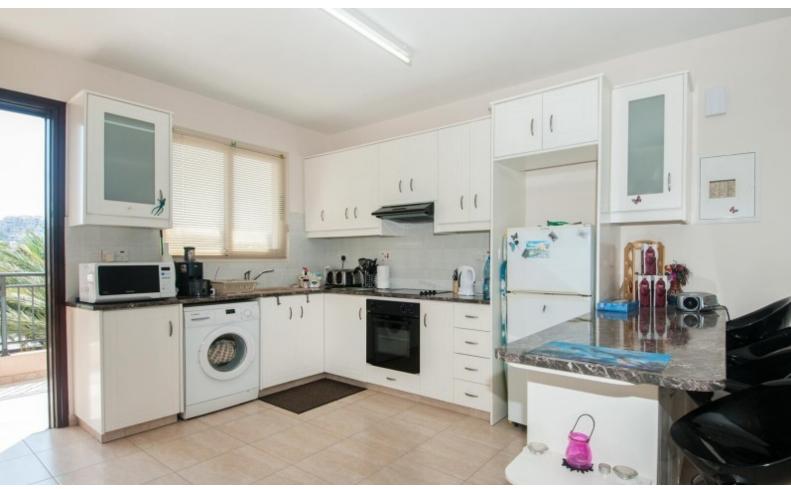

Storeroom

A/C

Fly Screens

**Fully Furnished** 

**Electrical Appliances** 

Fitted kitchen with breakfast bar Fitted Wardrobes

Spacious open plan

**BBQ** Area