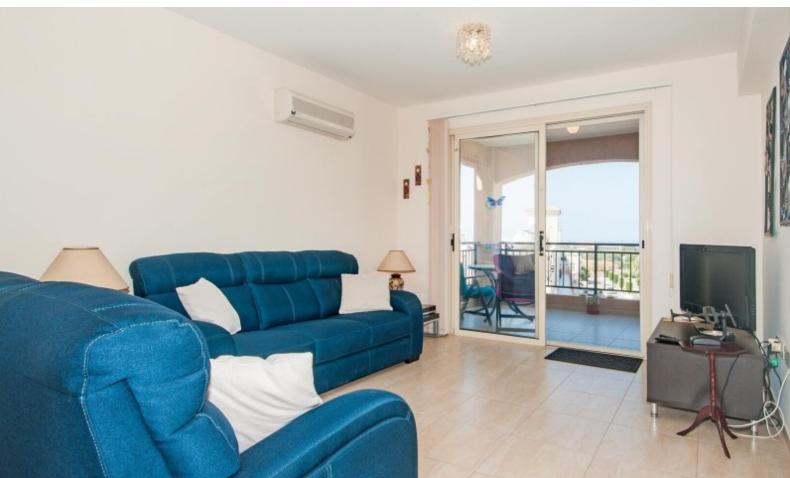

Sea Views!

3rd Floor + Private Roof Garden

2 Bedrooms

2 Bathrooms

80m2 of Net Indoor area

13m2 of Covered Veranda

10m2 of Roof Garden area

Allocated Covered Parking

#### **Indoor Features**

- Air Conditioning
- Covered Parking
- Elevator
- Fitted Kitchen
- Fly Screens
- Furnished
- Guest Toilet
- Master Bed
- Open-plan
- Utility Room
- Water Heater
- EPC Energy Class: Pending