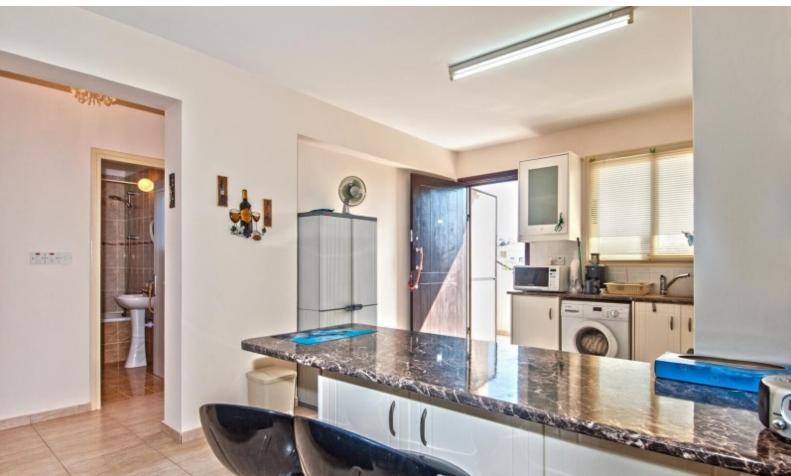

Storeroom

A/C

Fly Screens

**Fully Furnished** 

**Electrical Appliances** 

Fitted kitchen with breakfast bar Fitted Wardrobes

Spacious open plan

**BBQ** Area