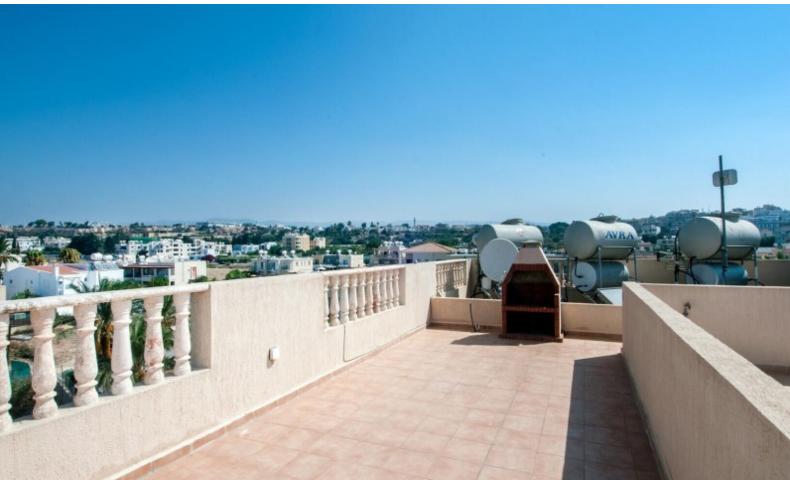

Sea Views!

3rd Floor + Private Roof Garden

2 Bedrooms

2 Bathrooms

80m2 of Net Indoor area

13m2 of Covered Veranda

10m2 of Roof Garden area

Allocated Covered Parking

Storeroom

A/C

Fly Screens

**Fully Furnished** 

**Electrical Appliances** 

Fitted kitchen with breakfast bar Fitted Wardrobes

Spacious open plan

**BBQ** Area