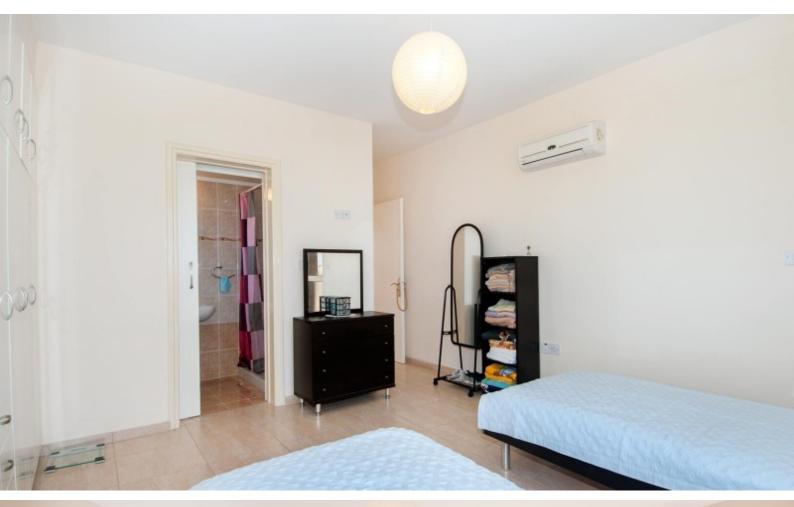

Sea Views!

3rd Floor + Private Roof Garden

2 Bedrooms

2 Bathrooms

80m2 of Net Indoor area

13m2 of Covered Veranda

10m2 of Roof Garden area

Allocated Covered Parking

Storeroom

A/C

Fly Screens

**Fully Furnished** 

**Electrical Appliances** 

Fitted kitchen with breakfast bar Fitted Wardrobes

Spacious open plan

**BBQ** Area