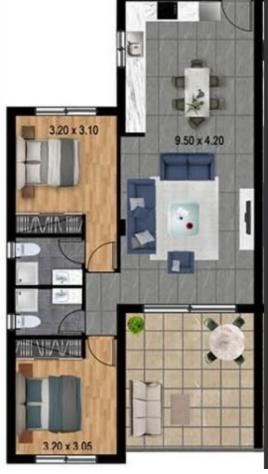

## **Key Facts**

- 2 Beds
- 2 Baths
- 83 m<sup>2</sup> Covered Area
- 18 m² Covered Verandas
- New Build
- Title Deed: Available

ID: 32165

1st Floor

2 Bedrooms

2 Bathrooms

1 En-suite + 1 Family Bathroom

83m2 of Net Indoor area

18m2 of Covered Veranda

Covered Parking

Storeroom