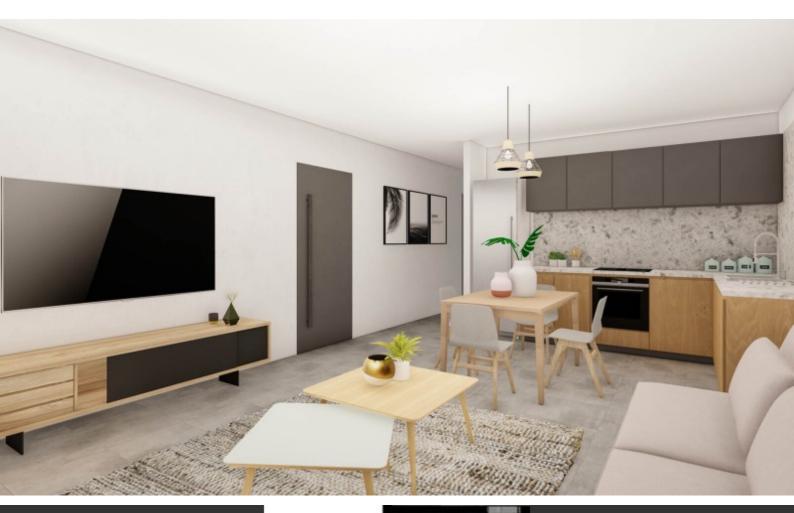

### **Description**

Brand New Spacious 2 Bedroom Apartment For Sale in Pareklisia, Limassol Located in a peaceful and attractive environment

It has easy access to the village center and a plethora of amenities!

1st Floor

2 Bedrooms

2 Bathrooms

1 En-suite + 1 Family Bathroom

83m2 of Net Indoor area

18m2 of Covered Veranda

Covered Parking

Storeroom

Provisions for A/C

Video entrance system

Fitted Kitchen

Fitted Wardrobes

Modern Design

Quality materials and finishes

**BBQ** Area

Elevator