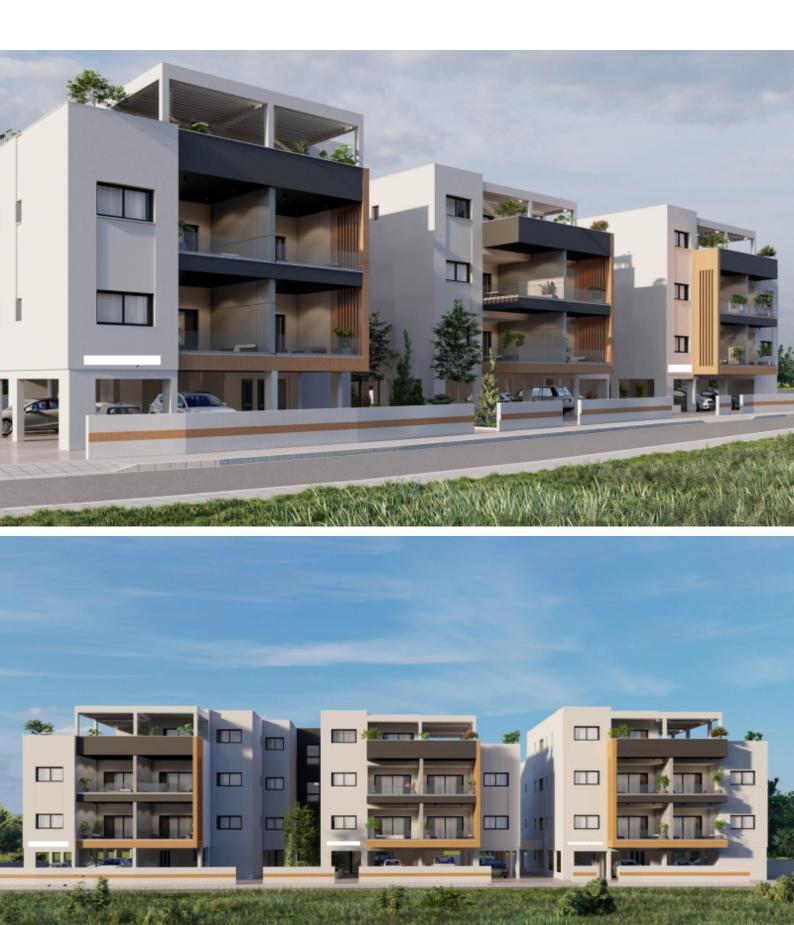

### **Description**

Brand New Spacious 2 Bedroom Apartment For Sale in Pareklisia, Limassol Located in a peaceful and attractive environment

It has easy access to the village center and a plethora of amenities!

1st Floor

2 Bedrooms

2 Bathrooms

1 En-suite + 1 Family Bathroom

83m2 of Net Indoor area

18m2 of Covered Veranda

Covered Parking

Storeroom