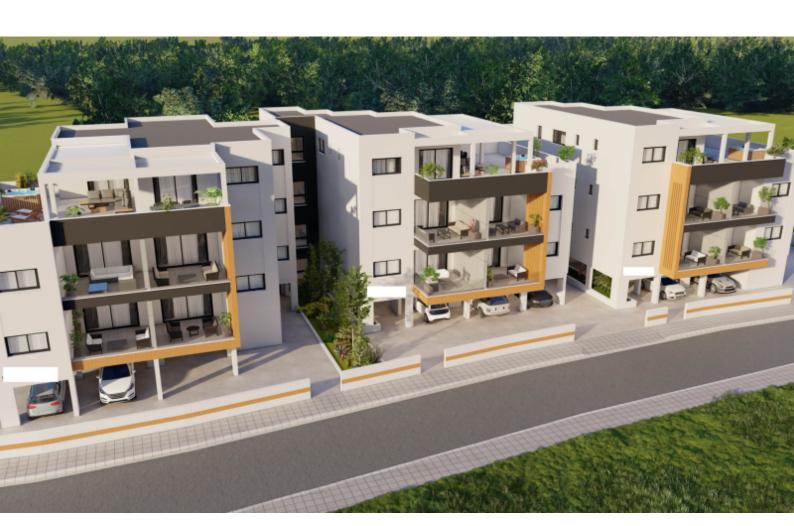

### **Description**

Brand New Spacious 2 Bedroom Apartment For Sale in Pareklisia, Limassol Located in a peaceful and attractive environment

It has easy access to the village center and a plethora of amenities!

1st Floor

2 Bedrooms

2 Bathrooms

1 En-suite + 1 Family Bathroom

83m2 of Net Indoor area

18m2 of Covered Veranda

Covered Parking

Storeroom