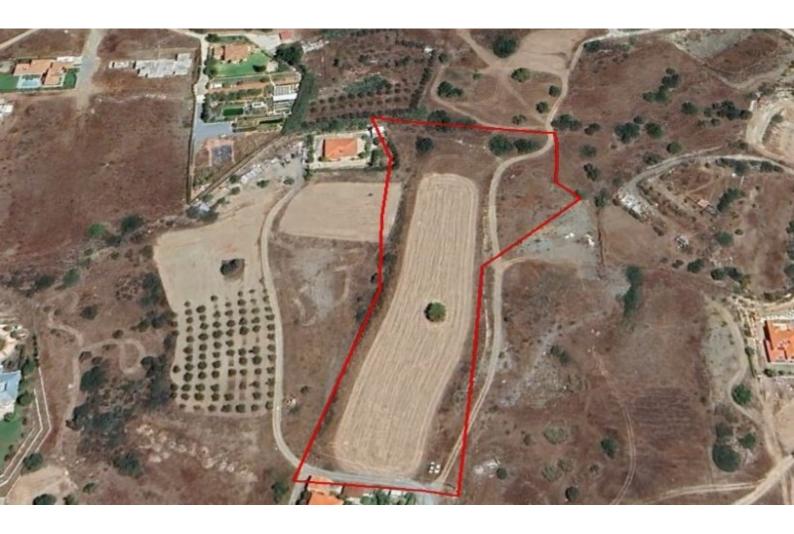

# **Residential Land 12,710 SQM For Sale**

## **Key Facts**

- Residential Land
- 12,710 m<sup>2</sup> Land Size
- 30% Building Density
- Site Coverage: 20%
- Floors: 2
- Height: 8.3m
- Title Deed: Available

## Description

Huge Residential Land Parcel For Sale in Pyrgos, Limassol Located in a prestigious and peaceful area consisting of mostly luxury villas! It has excellent access to the village center and a plethora of amenities 12,710m2 of Land area Around 67m of Road Frontage 30% of Building Density 20% of Site Coverage Up to 2 floors and a height of 8.3m Moderately inclined surface Access to a registered road All development infrastructures are in place This land is excellent for the divisions of plots or for a large residential development!