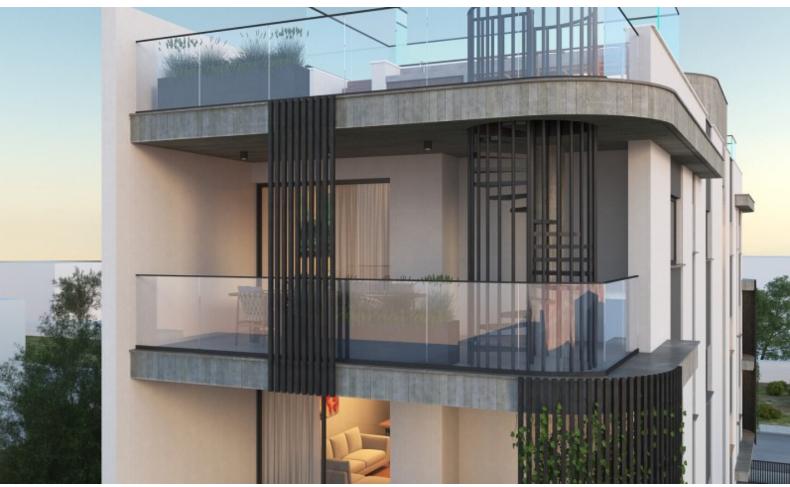

### **Description**

Brand New Spacious 2 Bedroom Apartment For Sale in Petrou & Pavlou, Limassol City Center

Located in a convenient area, within walking distance of a plethora of amenities! It boasts quick and easy access to the city center and the highway

1st Floor

2 Bedrooms

2 Bathrooms

75m2 of Net Indoor area

21m2 of Covered Veranda

Covered Parking

Provisions for A/C

Photovoltaic system for the common areas

Fitted Kitchen

Fitted Wardrobes

Modern Design

High-quality materials and finishes

**BBQ** Area

Elevator

Delivery Time: December 2025

This superb apartment is a compelling investment opportunity!