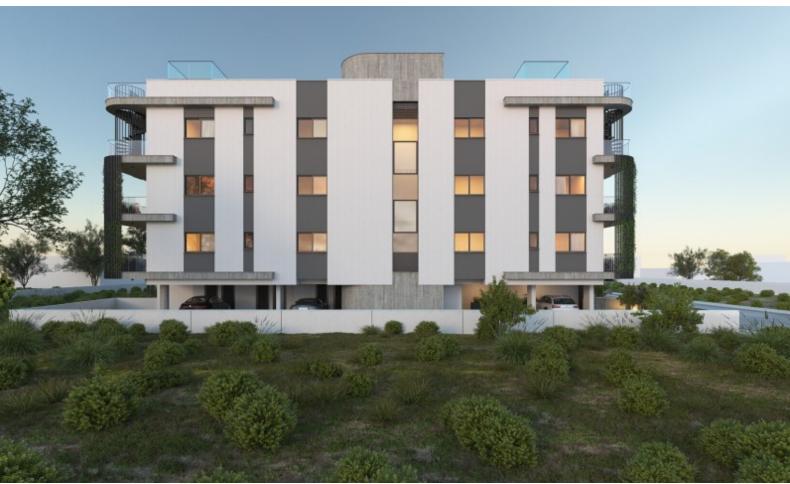

### **Description**

Brand New Spacious 2 Bedroom Apartment For Sale in Petrou & Pavlou, Limassol City Center

Located in a convenient area, within walking distance of a plethora of amenities! It boasts quick and easy access to the city center and the highway

1st Floor

2 Bedrooms

2 Bathrooms

75m2 of Net Indoor area

21m2 of Covered Veranda

Covered Parking

Provisions for A/C

Photovoltaic system for the common areas

Fitted Kitchen

Fitted Wardrobes

Modern Design

High-quality materials and finishes

**BBQ** Area

Elevator

Delivery Time: December 2025

This superb apartment is a compelling investment opportunity!