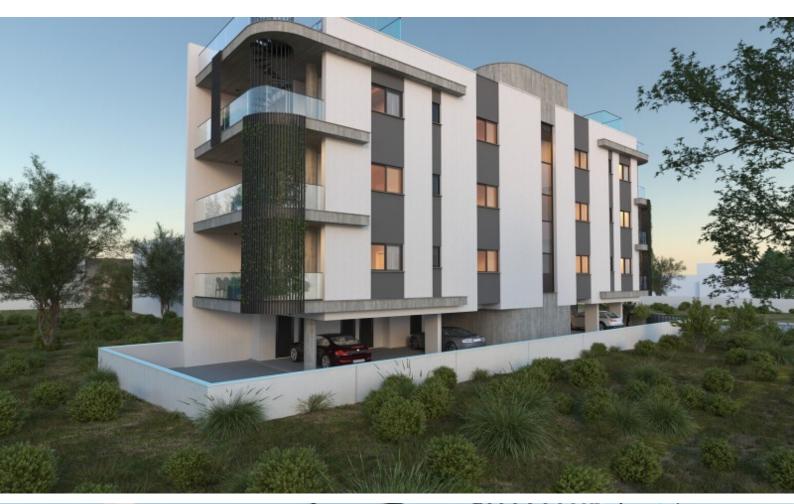

### **Description**

Brand New Spacious 2 Bedroom Apartment For Sale in Petrou & Pavlou, Limassol City Center

Located in a convenient area, within walking distance of a plethora of amenities! It boasts quick and easy access to the city center and the highway

1st Floor

2 Bedrooms

2 Bathrooms

75m2 of Net Indoor area

21m2 of Covered Veranda

Covered Parking

Provisions for A/C

Photovoltaic system for the common areas

Fitted Kitchen

Fitted Wardrobes

Modern Design

High-quality materials and finishes

**BBQ** Area

Elevator

Delivery Time: December 2025

This superb apartment is a compelling investment opportunity!