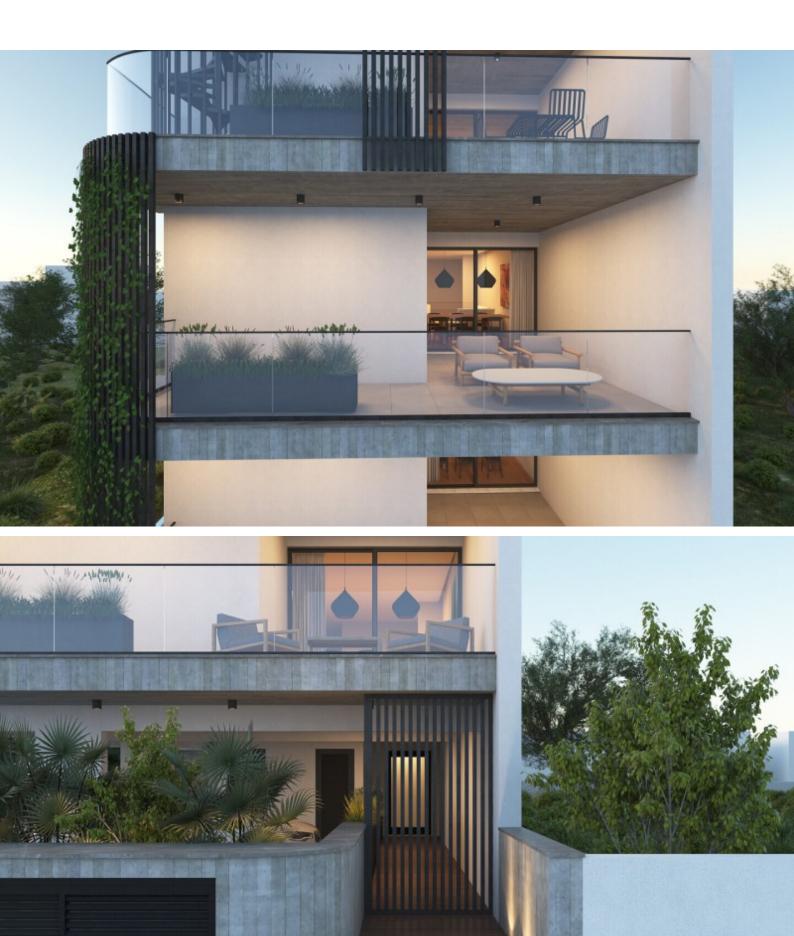

### **Description**

Brand New Spacious 2 Bedroom Apartment For Sale in Petrou & Pavlou, Limassol City Center

Located in a convenient area, within walking distance of a plethora of amenities! It boasts quick and easy access to the city center and the highway

1st Floor

2 Bedrooms

2 Bathrooms

75m2 of Net Indoor area

21m2 of Covered Veranda

Covered Parking

Provisions for A/C

Photovoltaic system for the common areas

Fitted Kitchen

Fitted Wardrobes

Modern Design

High-quality materials and finishes

**BBQ** Area

Elevator

Delivery Time: December 2025

This superb apartment is a compelling investment opportunity!