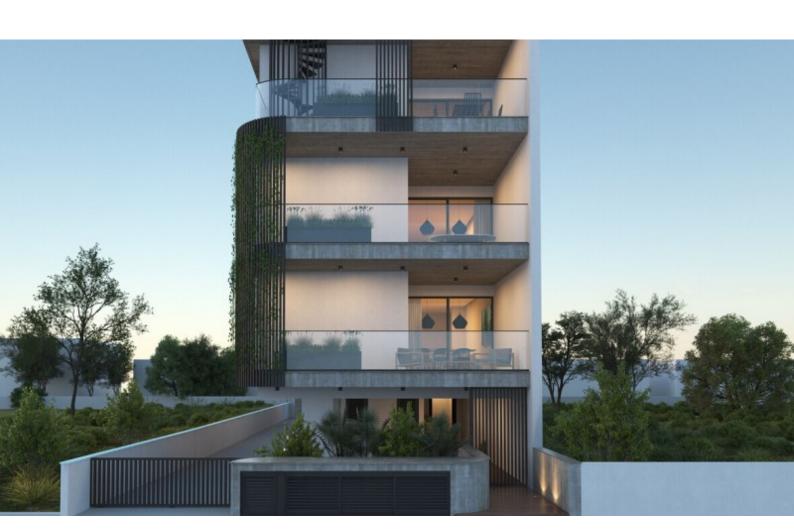

### **Description**

Brand New Spacious 2 Bedroom Apartment For Sale in Petrou & Pavlou, Limassol City Center

Located in a convenient area, within walking distance of a plethora of amenities! It boasts quick and easy access to the city center and the highway

1st Floor

2 Bedrooms

2 Bathrooms

75m2 of Net Indoor area

21m2 of Covered Veranda

Covered Parking

Provisions for A/C

Photovoltaic system for the common areas

Fitted Kitchen

Fitted Wardrobes

Modern Design

High-quality materials and finishes

**BBQ** Area

Elevator

Delivery Time: December 2025

This superb apartment is a compelling investment opportunity!