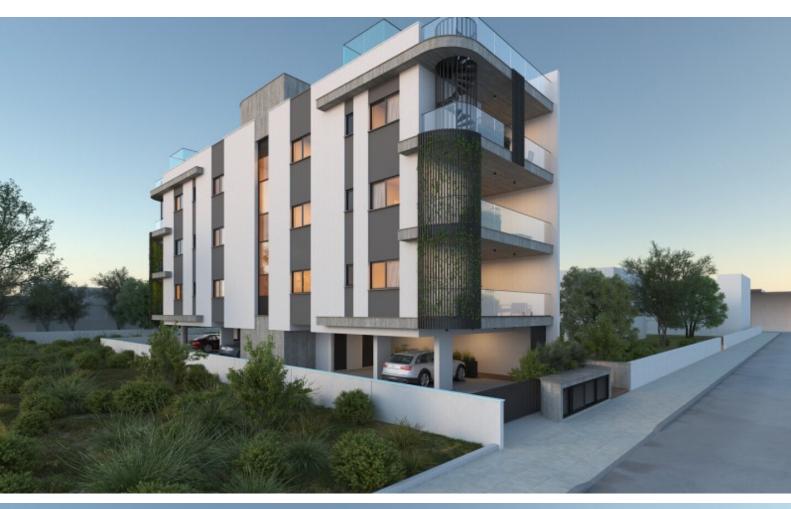

### **Description**

Brand New Spacious 2 Bedroom Apartment For Sale in Petrou & Pavlou, Limassol City Center

Located in a convenient area, within walking distance of a plethora of amenities! It boasts quick and easy access to the city center and the highway

1st Floor

2 Bedrooms

2 Bathrooms

75m2 of Net Indoor area

21m2 of Covered Veranda

Covered Parking

Provisions for A/C

Photovoltaic system for the common areas

Fitted Kitchen

Fitted Wardrobes

Modern Design

High-quality materials and finishes

**BBQ** Area

Elevator

Delivery Time: December 2025

This superb apartment is a compelling investment opportunity!