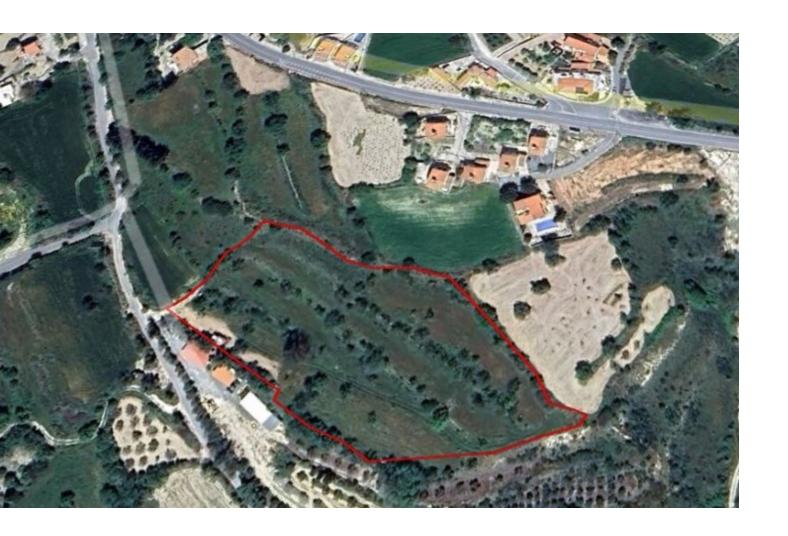

# Residential Land 11,037 SQM For Sale

### **Key Facts**

• Residential Land

• 11,037 m<sup>2</sup> Land Size

• 60% Building Density

• Site Coverage: 35%

• Floors: 2

• Height: 8.3m

• Title Deed: Available

### **Description**

Huge Residential Land Parcel For Sale in Tsada, Paphos
Located in a peaceful and attractive village
Many amenities can be found close by within the village center
In addition, it has easy access to Minthis Hills Golf Resort!
11,037m2 of Land area
Around 15m of Road Frontage
60% of Building Density
35% of Site Coverage
Up to 2 floors and a height of 8.3m
Moderately inclined surface
Access to a registered road via a right of way
All development infrastructures are in place
This land is excellent for residential development