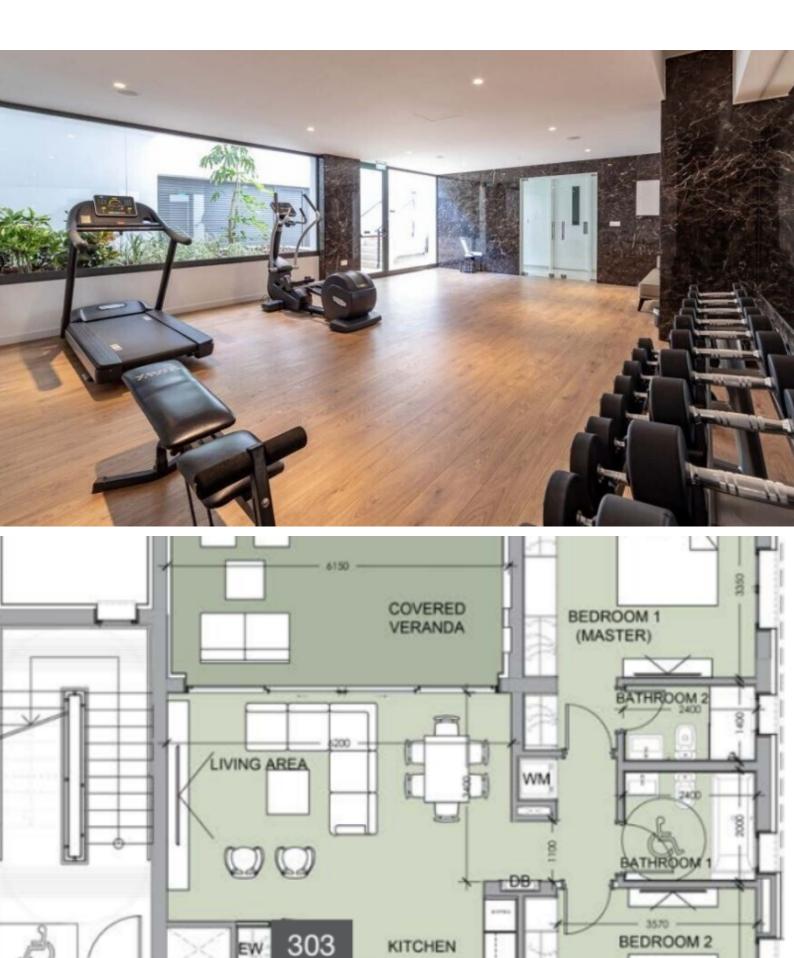

#### **Description**

Brand New Spacious 2 Bedroom Apartment For Sale in Pano Polemidia, Limassol with Communal Pool!

Located in a demanding family-friendly neighborhood

It has excellent access to the Hospital, highway, and a plethora of amenities!

Communal Pool and Gym

Sea Views!

3rd Floor

2 Bedrooms

2 Bathrooms

1 En-suite + 1 Family Bathroom

89m2 of Net Indoor area

23m2 of Covered Veranda

Covered Parking

Storeroom

Provisions for A/C

Parquet Flooring

Fitted Kitchen

Fitted Wardrobes

High-quality materials and finishes

Modern Concept