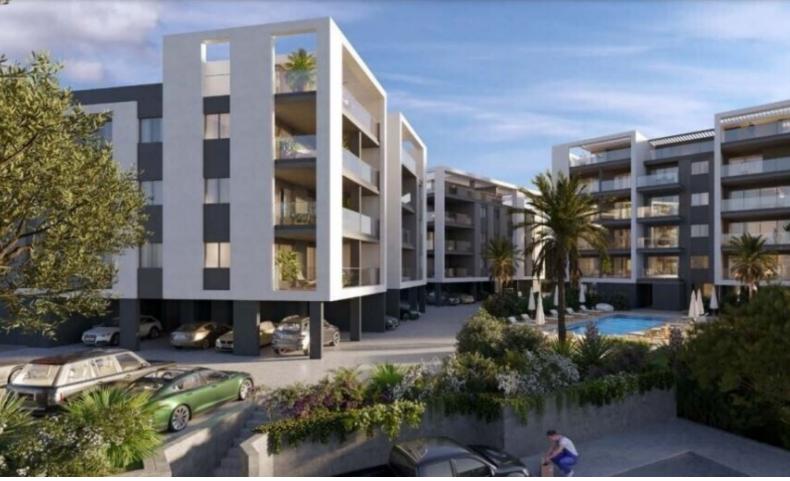

• Barbecue area

**Outdoor Features** 

- Communal pool
- Solar System

Communal Pool and Gym

Sea Views!

3rd Floor

2 Bedrooms

2 Bathrooms

1 En-suite + 1 Family Bathroom

89m2 of Net Indoor area

23m2 of Covered Veranda