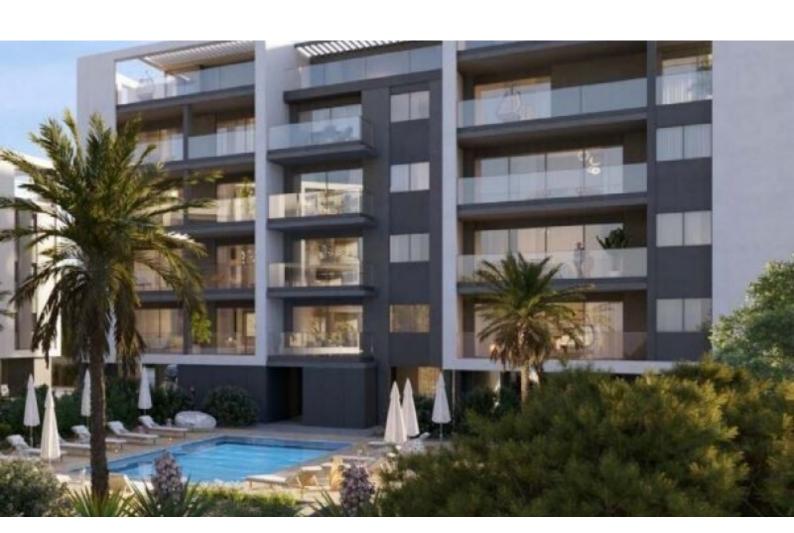

#### **Description**

Brand New Spacious 2 Bedroom Apartment For Sale in Pano Polemidia, Limassol with Communal Pool!

Located in a demanding family-friendly neighborhood

It has excellent access to the Hospital, highway, and a plethora of amenities!

Communal Pool and Gym

Sea Views!

3rd Floor

2 Bedrooms

2 Bathrooms

1 En-suite + 1 Family Bathroom

89m2 of Net Indoor area

23m2 of Covered Veranda

• Barbecue area

**Outdoor Features** 

- Communal pool
- Solar System