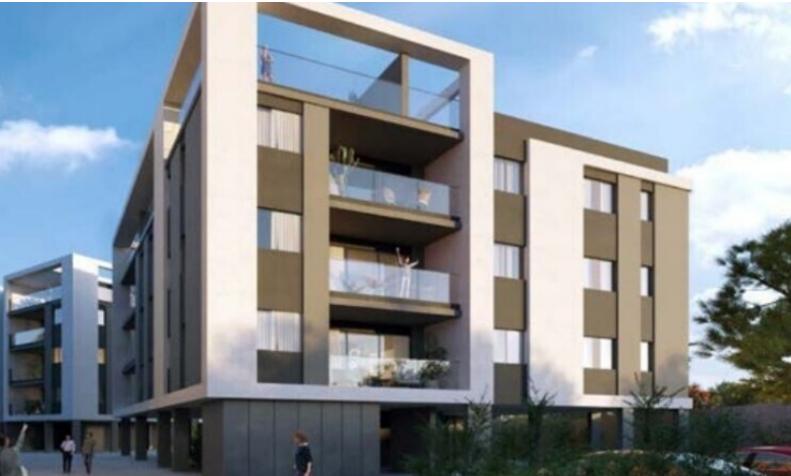

Communal Pool and Gym

Sea Views!

3rd Floor

2 Bedrooms

2 Bathrooms

1 En-suite + 1 Family Bathroom

89m2 of Net Indoor area

23m2 of Covered Veranda

Covered Parking

Storeroom

Provisions for A/C

Parquet Flooring

Fitted Kitchen

Fitted Wardrobes

High-quality materials and finishes

Modern Concept