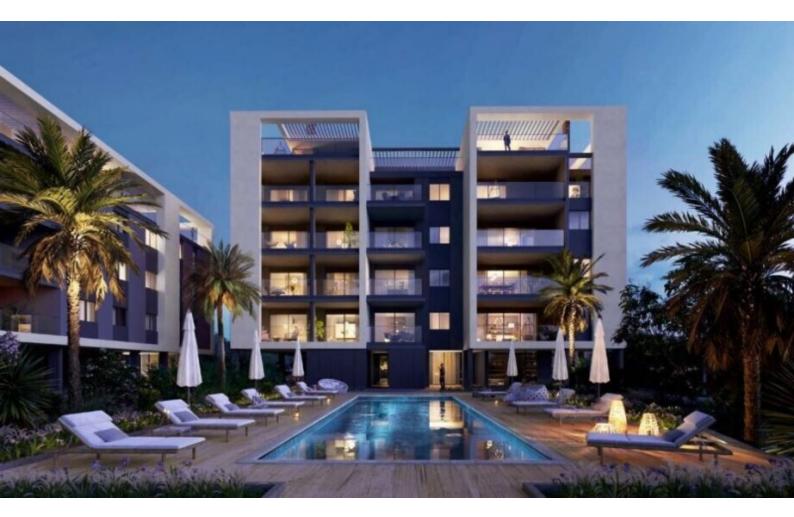

• Barbecue area

**Outdoor Features** 

- Communal pool
- Solar System

Communal Pool and Gym

Sea Views!

3rd Floor

2 Bedrooms

2 Bathrooms

1 En-suite + 1 Family Bathroom

89m2 of Net Indoor area

23m2 of Covered Veranda