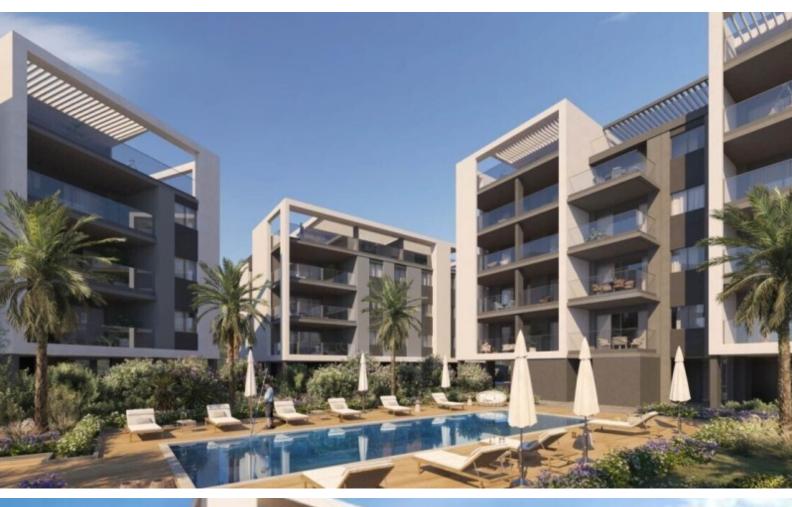

• Barbecue area

**Outdoor Features** 

- Communal pool
- Solar System

Communal Pool and Gym

Sea Views!

3rd Floor

2 Bedrooms

2 Bathrooms

1 En-suite + 1 Family Bathroom

89m2 of Net Indoor area

23m2 of Covered Veranda