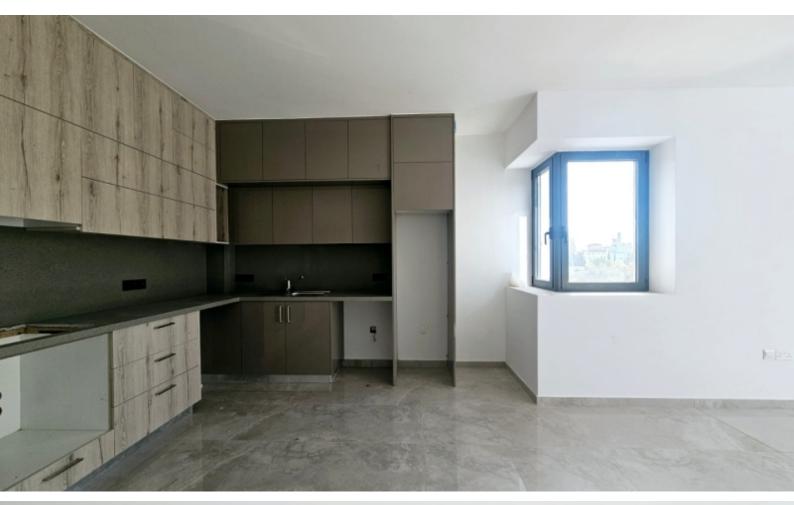

Cul-de-sac

1st Floor

80m2 of Net Indoor area

16m2 of Covered Veranda

Covered Parking

Storeroom

Provisions for A/C

Fitted Kitchen

Fitted Wardrobes

Modern Design

Quality materials and finishes

Spacious open plan

**BBQ** Area

Elevator

Delivery Time: September 2024 (Approx)

This modern apartment is a compelling investment opportunity! It is excellent for permanent living for a couple or small family