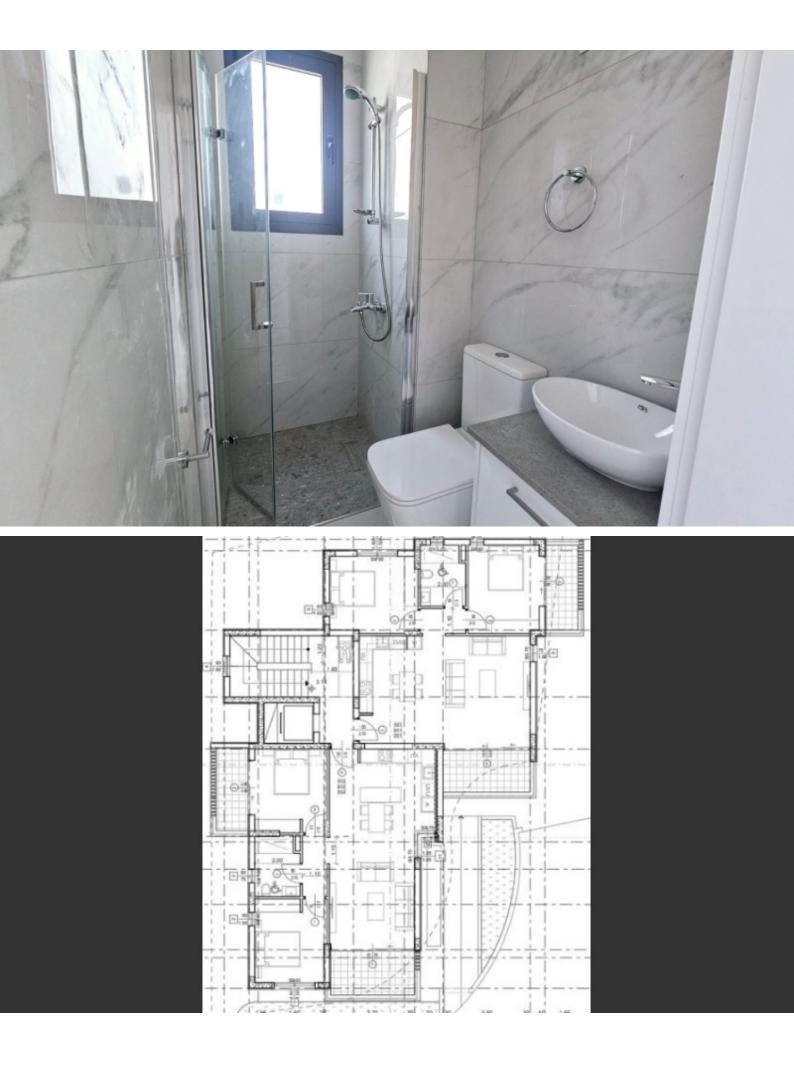

#### **KEY READY!**

Spacious 2 Bedroom Apartment For Sale in Petridia, Emba, Paphos Located in a convenient neighborhood just minutes from the city center! It enjoys quick access to a plethora of amenities

Cul-de-sac

1st Floor

80m2 of Net Indoor area

16m2 of Covered Veranda

Covered Parking

Storeroom

Provisions for A/C

Fitted Kitchen

Fitted Wardrobes

Modern Design

Quality materials and finishes

Spacious open plan

**BBQ** Area

Elevator

Delivery Time: September 2024 (Approx)

This modern apartment is a compelling investment opportunity! It is excellent for permanent living for a couple or small family