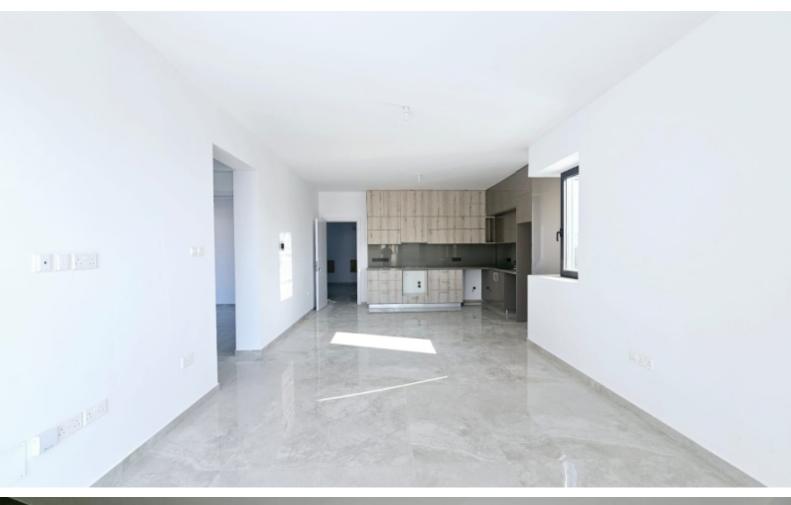

Cul-de-sac

1st Floor

80m2 of Net Indoor area

16m2 of Covered Veranda

Covered Parking

Storeroom

Provisions for A/C

Fitted Kitchen

Fitted Wardrobes

Modern Design

Quality materials and finishes

Spacious open plan

**BBQ** Area

Elevator

Delivery Time: September 2024 (Approx)

This modern apartment is a compelling investment opportunity! It is excellent for permanent living for a couple or small family