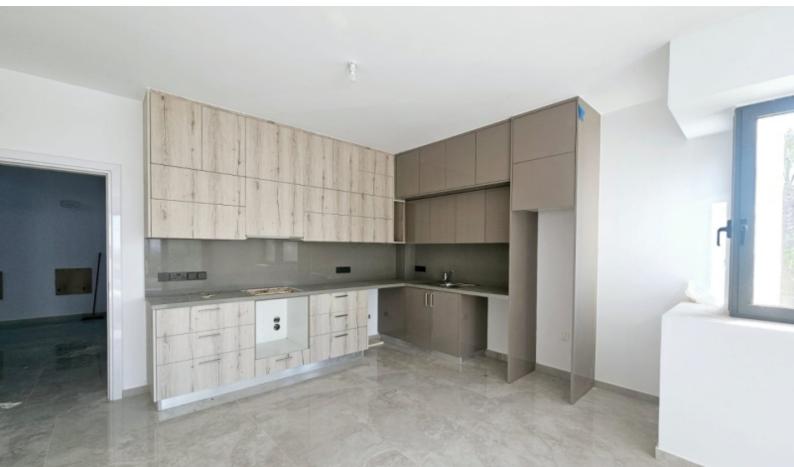

Cul-de-sac

1st Floor

80m2 of Net Indoor area

16m2 of Covered Veranda

Covered Parking

Storeroom

Provisions for A/C

Fitted Kitchen

Fitted Wardrobes

Modern Design

Quality materials and finishes

Spacious open plan

**BBQ** Area

Elevator

Delivery Time: September 2024 (Approx)

This modern apartment is a compelling investment opportunity! It is excellent for permanent living for a couple or small family