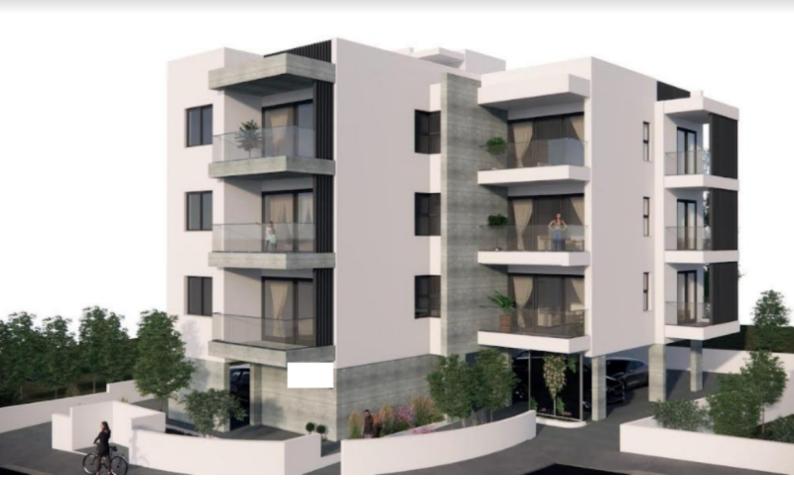

## Description

Brand New Spacious 2 Bedroom Apartment For Sale in Petridia, Emba, Paphos Located in a convenient neighborhood just minutes from the city center! It enjoys quick access to a plethora of amenities Cul-de-sac 2nd Floor 80m2 of Net Indoor area 16m2 of Covered Veranda **Covered Parking** Storeroom Provisions for A/C **Fitted Kitchen Fitted Wardrobes** Modern Design Quality materials and finishes Spacious open plan **BBQ** Area Elevator Delivery Time: September 2024 (Approx) This modern apartment is a compelling investment opportunity! It is excellent for permanent living for a couple or small family