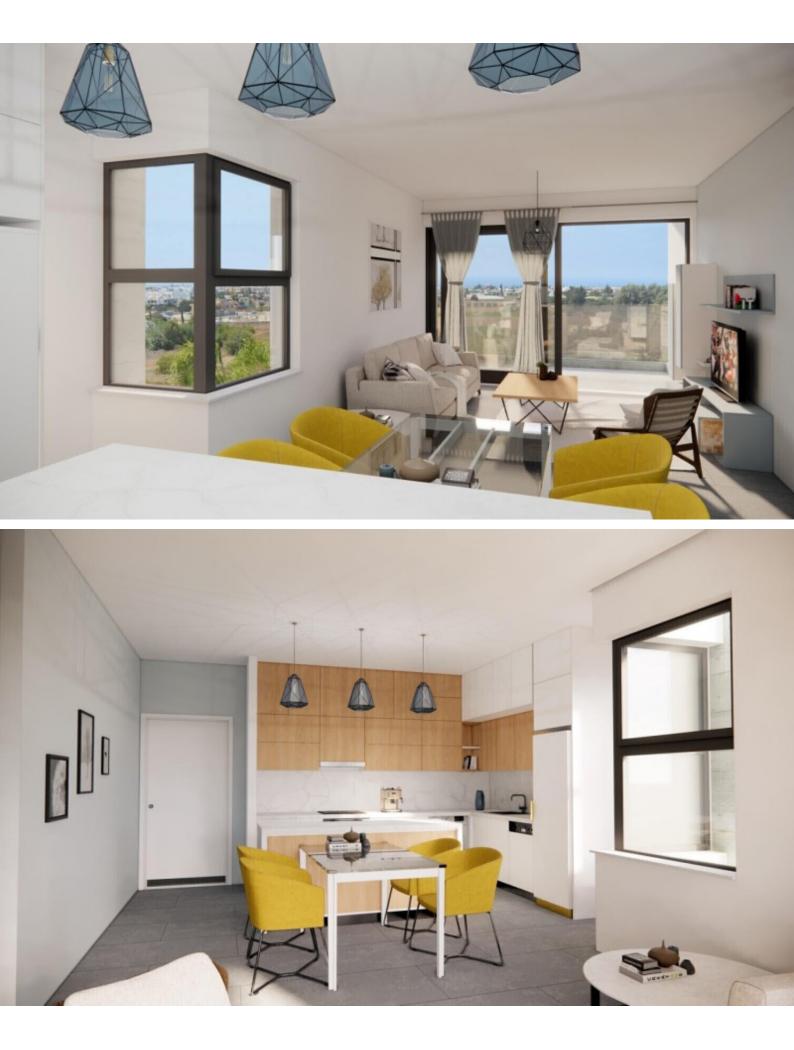

## Description

Brand New Spacious 2 Bedroom Apartment For Sale in Petridia, Emba, Paphos Located in a convenient neighborhood just minutes from the city center! It enjoys quick access to a plethora of amenities Cul-de-sac 2nd Floor 80m2 of Net Indoor area 16m2 of Covered Veranda **Covered Parking** Storeroom Provisions for A/C **Fitted Kitchen Fitted Wardrobes** Modern Design Quality materials and finishes Spacious open plan **BBQ** Area Elevator Delivery Time: September 2024 (Approx) This modern apartment is a compelling investment opportunity! It is excellent for permanent living for a couple or small family