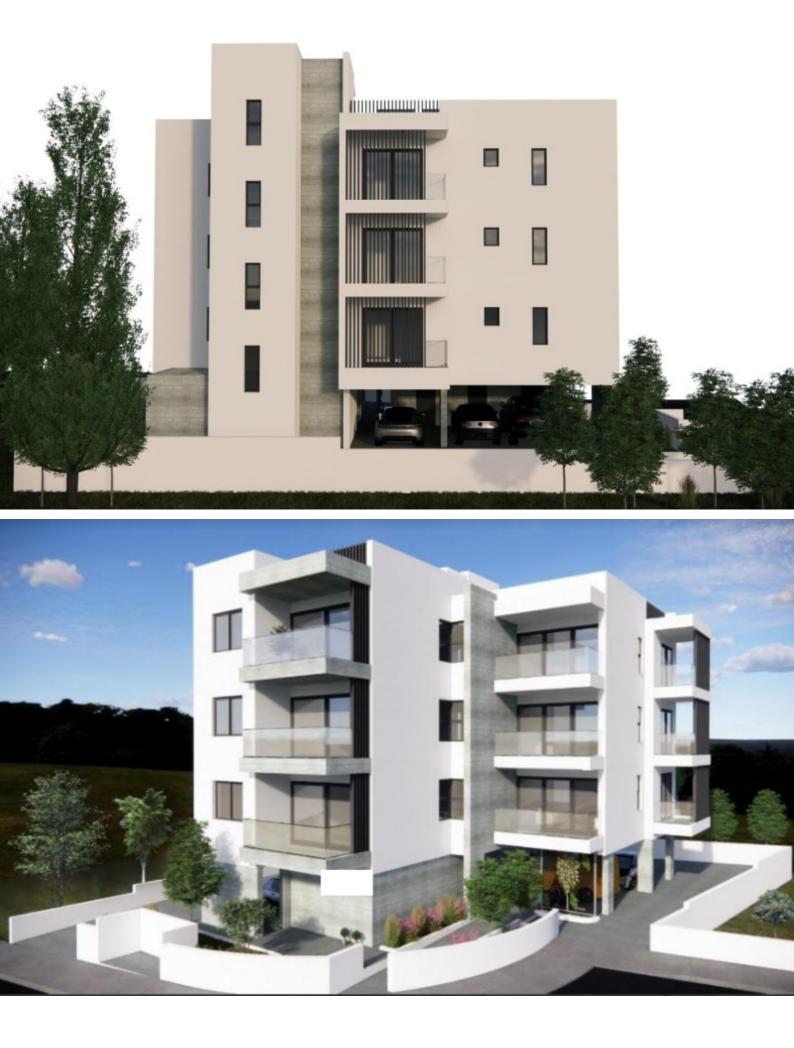

## Description

Brand New Spacious 2 Bedroom Apartment For Sale in Petridia, Emba, Paphos Located in a convenient neighborhood just minutes from the city center! It enjoys quick access to a plethora of amenities Cul-de-sac 2nd Floor 80m2 of Net Indoor area 16m2 of Covered Veranda **Covered Parking** Storeroom Provisions for A/C **Fitted Kitchen Fitted Wardrobes** Modern Design Quality materials and finishes Spacious open plan **BBQ** Area Elevator Delivery Time: September 2024 (Approx) This modern apartment is a compelling investment opportunity! It is excellent for permanent living for a couple or small family