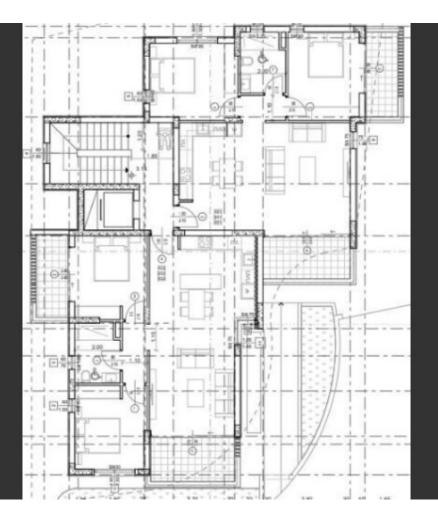

## Key Facts

- 2 Beds
- 2 Baths
- 80 m<sup>2</sup> Covered Area
- 16 m<sup>2</sup> Covered Verandas
- New Build
- Title Deed: Available

## Description

Brand New Spacious 2 Bedroom Apartment For Sale in Petridia, Emba, Paphos Located in a convenient neighborhood just minutes from the city center! It enjoys quick access to a plethora of amenities Cul-de-sac 2nd Floor 80m2 of Net Indoor area 16m2 of Covered Veranda **Covered Parking** Storeroom Provisions for A/C **Fitted Kitchen Fitted Wardrobes** Modern Design Quality materials and finishes Spacious open plan **BBQ** Area Elevator Delivery Time: September 2024 (Approx) This modern apartment is a compelling investment opportunity! It is excellent for permanent living for a couple or small family