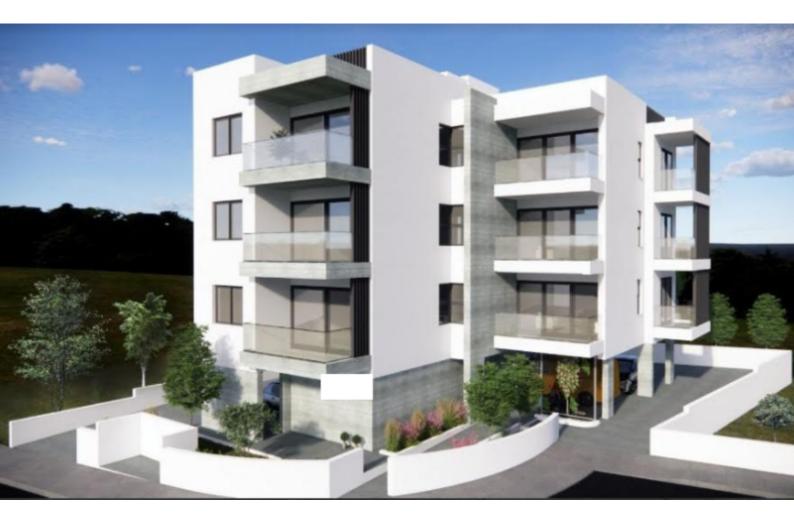

## Description

Brand New Spacious 2 Bedroom Penthouse For Sale in Petridia, Emba, Paphos Located in a convenient neighborhood just minutes from the city center! It enjoys quick access to a plethora of amenities Cul-de-sac 3rd Floor 80m2 of Net Indoor area 16m2 of Covered Veranda **Covered Parking** Storeroom Provisions for A/C **Fitted Kitchen Fitted Wardrobes** Modern Design Quality materials and finishes Spacious open plan **BBQ** Area Elevator Delivery Time: September 2024 (Approx) This modern penthouse is a compelling investment opportunity! It is excellent for permanent living for a couple or small family