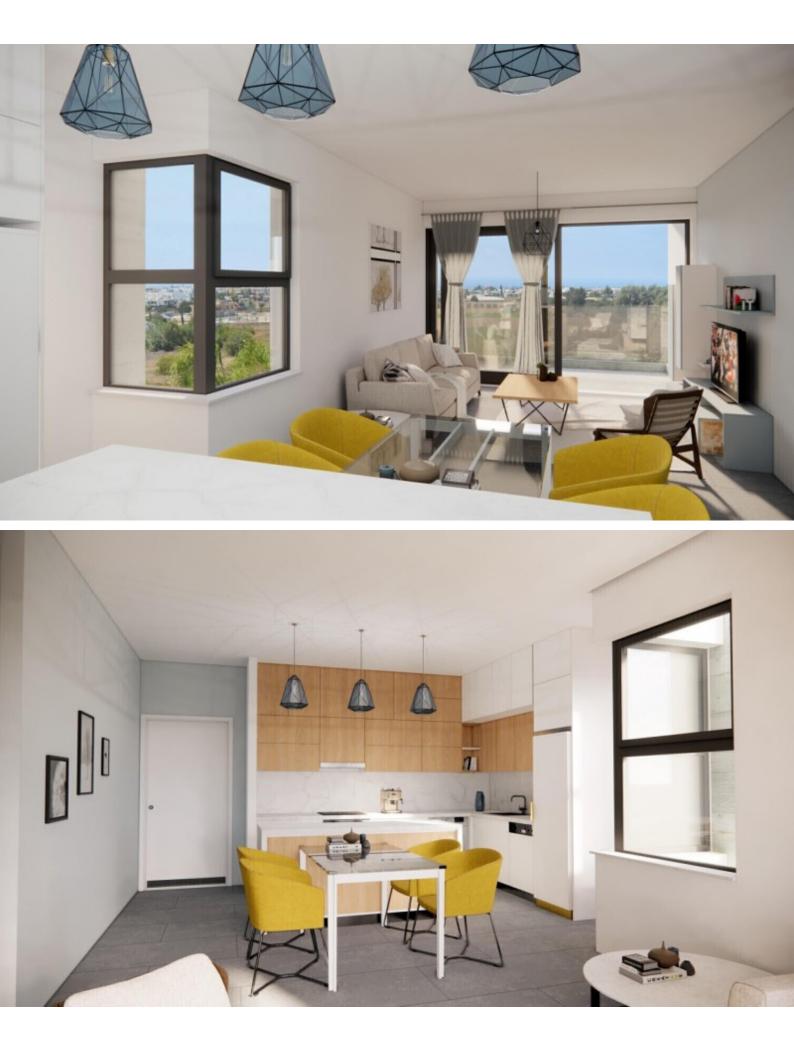

## Description

Brand New Spacious 2 Bedroom Penthouse For Sale in Petridia, Emba, Paphos Located in a convenient neighborhood just minutes from the city center! It enjoys quick access to a plethora of amenities Cul-de-sac 3rd Floor 80m2 of Net Indoor area 16m2 of Covered Veranda **Covered Parking** Storeroom Provisions for A/C **Fitted Kitchen Fitted Wardrobes** Modern Design Quality materials and finishes Spacious open plan **BBQ** Area Elevator Delivery Time: September 2024 (Approx) This modern penthouse is a compelling investment opportunity! It is excellent for permanent living for a couple or small family