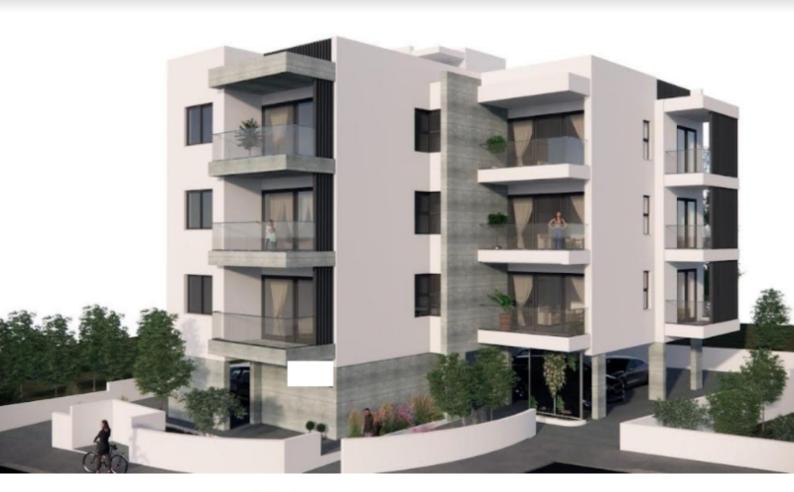

## Description

Brand New Spacious 2 Bedroom Penthouse For Sale in Petridia, Emba, Paphos Located in a convenient neighborhood just minutes from the city center! It enjoys quick access to a plethora of amenities Cul-de-sac 3rd Floor 80m2 of Net Indoor area 16m2 of Covered Veranda **Covered Parking** Storeroom Provisions for A/C **Fitted Kitchen Fitted Wardrobes** Modern Design Quality materials and finishes Spacious open plan **BBQ** Area Elevator Delivery Time: September 2024 (Approx) This modern penthouse is a compelling investment opportunity! It is excellent for permanent living for a couple or small family