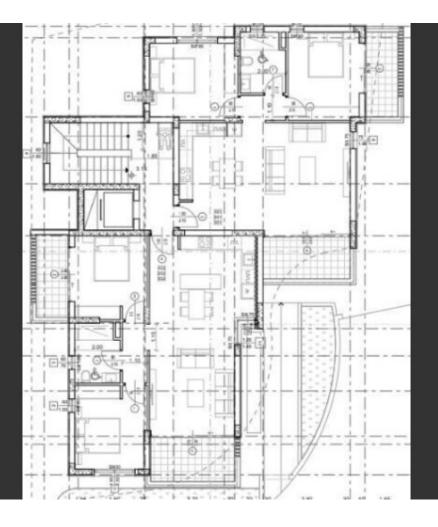

# Key Facts

- 2 Beds
- 2 Baths
- 80 m<sup>2</sup> Covered Area
- 16 m<sup>2</sup> Covered Verandas
- New Build
- Title Deed: Available

## Description

Brand New Spacious 2 Bedroom Penthouse For Sale in Petridia, Emba, Paphos Located in a convenient neighborhood just minutes from the city center! It enjoys quick access to a plethora of amenities Cul-de-sac 3rd Floor 80m2 of Net Indoor area 16m2 of Covered Veranda **Covered Parking** Storeroom Provisions for A/C **Fitted Kitchen Fitted Wardrobes** Modern Design Quality materials and finishes Spacious open plan **BBQ** Area Elevator Delivery Time: September 2024 (Approx) This modern penthouse is a compelling investment opportunity! It is excellent for permanent living for a couple or small family