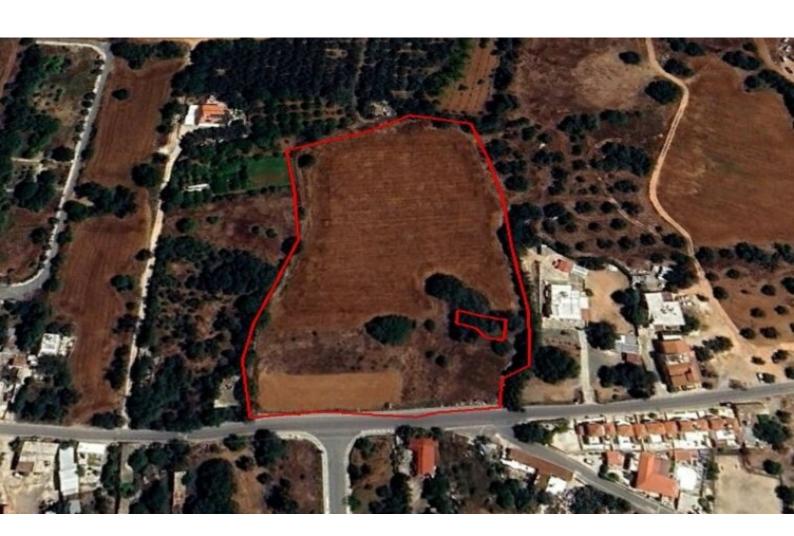

# Residential Land 16,390 SQM For Sale

### **Description**

Huge Residential Land Parcel For Sale in Tremisthousa, Paphos
Located in a peaceful and attractive village
it enjoys excellent access to the Mesogi-City Center connecting road
In addition, a plethora of amenities are close by!
16,390m2 of Land area
Around 106m of Road Frontage
90% of Building Density
50% of Site Coverage
Up to 2 floors and a height of 10m
Access to a registered road
All development infrastructures are in place
This land is excellent for the division of plots or for a large residential development!