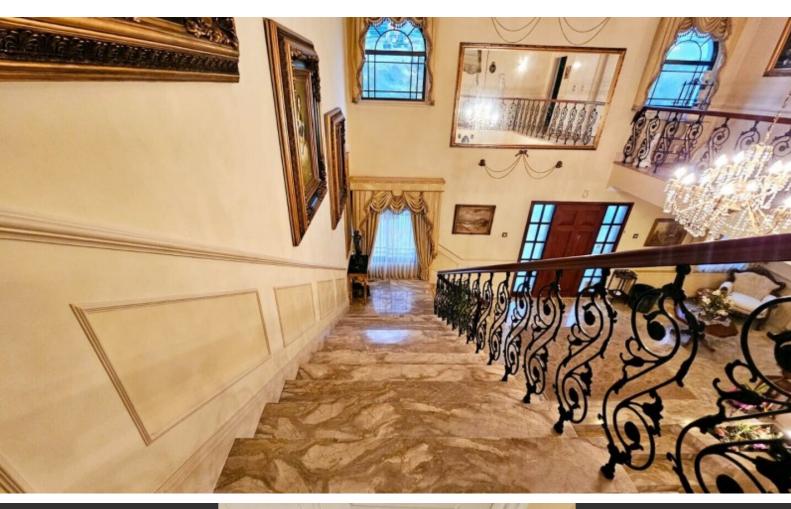

Office

Playroom

Secondary Living area

Laundry Room

A/C

Central Heating

Luxury materials and finishes

Fitted Kitchen
Fitted Wardrobes
Walk-in wardrobe
Optional furnishings
Open staircase and landing
BBQ Area