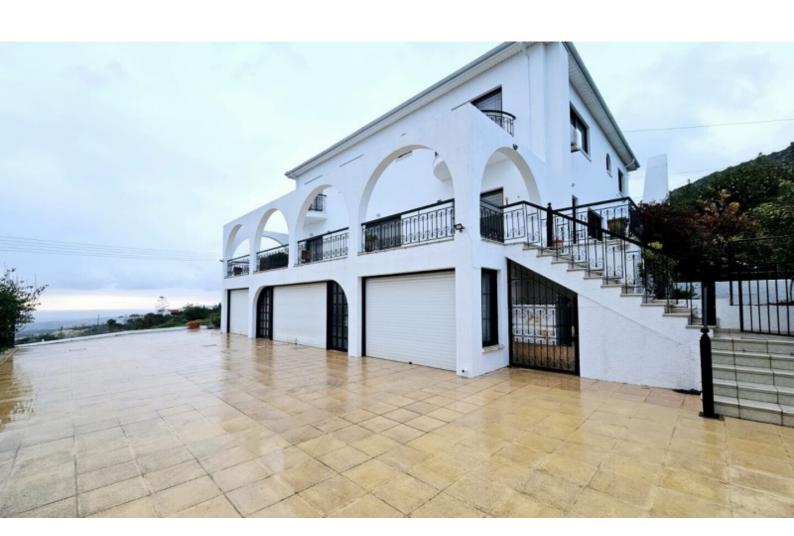

## **Key Facts**

- 5 Beds
- 5 Baths
- 375 m<sup>2</sup> Covered Area
- 1,060 m<sup>2</sup> Land Size
- 58 m<sup>2</sup> Covered Verandas
- Year Built: 2000
- Title Deed: Available

ID: 32260

Spectacular unobstructed sea views forever!

Surrounded by green area!

5 Bedrooms + 1 Studio in the basement

5 Bathrooms

375m2 of Net Indoor area

58m2 of Covered Veranda

1,060m2 of Plot area

Triple Garage

Office

Playroom

Secondary Living area

Laundry Room

A/C

Central Heating

Luxury materials and finishes

Fitted Kitchen
Fitted Wardrobes
Walk-in wardrobe
Optional furnishings
Open staircase and landing
BBQ Area