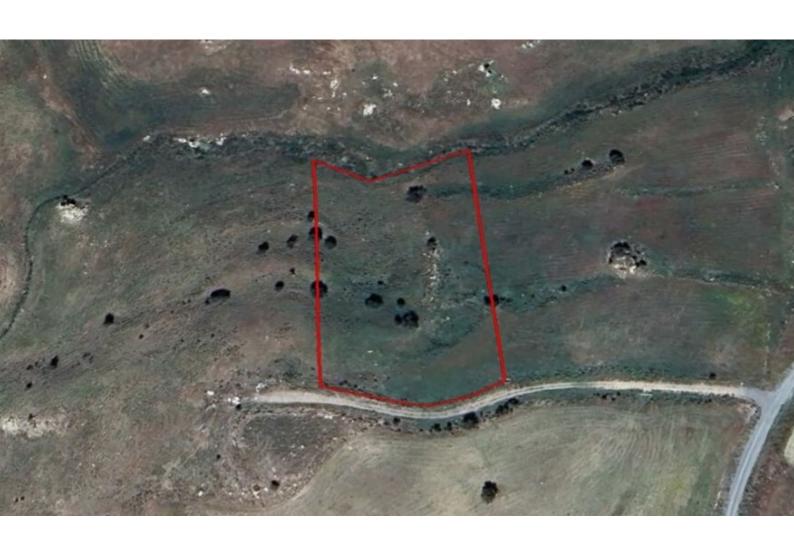

### **Key Facts**

• Agricultural Land

• 6,715 m<sup>2</sup> Land Size

• 10% Building Density

• Site Coverage: 10%

• Floors: 2

• Height: 8.3m

• Title Deed: Available

#### **Description**

Large Agricultural Land Parcel For Sale in Anarita, Paphos
Located in a peaceful and attractive environment
Just a short drive from the village center and the highway!
Cul-de-sac!
6,715m2 of Land area
Around 66m of Road Frontage
10% of Building Density
10% of Site Coverage
Up to 2 floors and a height of 8.3m
Moderately inclined surface
Access to a registered road
All development infrastructures are in place
This land is excellent for agricultural purposes!