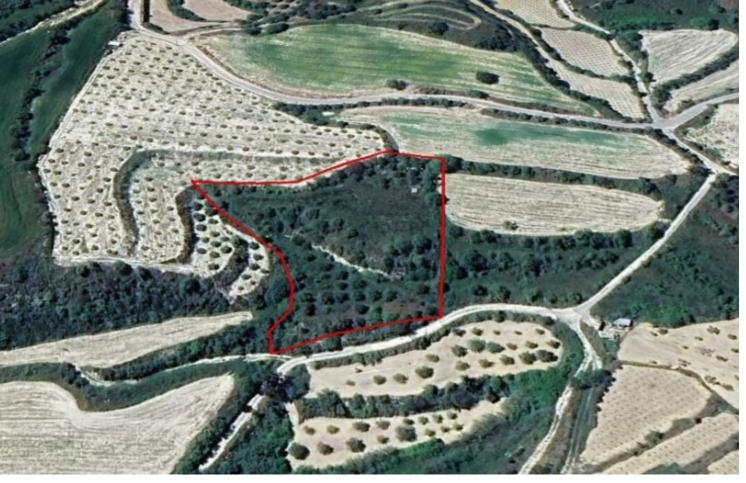

### **Description**

Residential Land Parcel For Sale in Tsada, Paphos with Mountain Views!
Located in a peaceful and picturesque village
It enjoys easy access to the reputable Minthis Hills Golf Resort
In addition, it is only minutes form the village center and many amenities!
5,352m2 of Land area
Around 65m of Road Frontage
40% of Building Density
25% of Site Coverage
Up to 2 floors and a height of 8.3m
Access to a registered road
All development infrastructures are in place
Moderately inclined surface
This land is excellent for residential development!