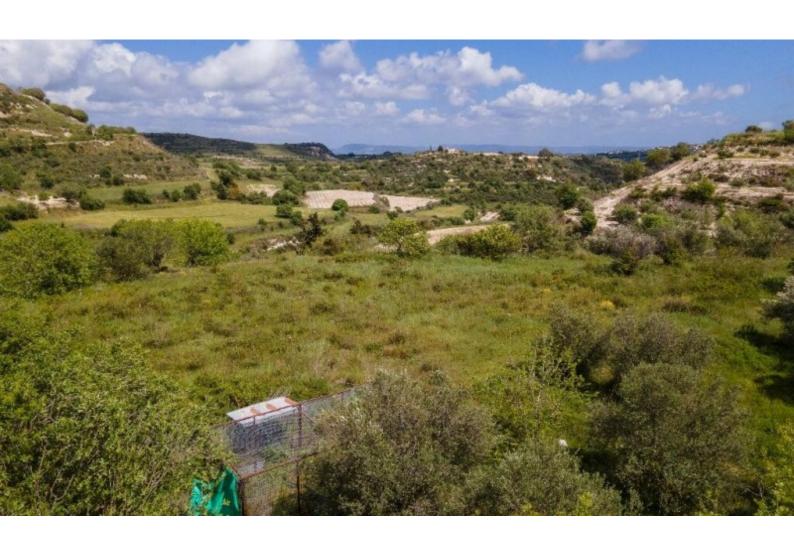

### **Description**

Residential Land Parcel For Sale in Tsada, Paphos with Mountain Views!
Located in a peaceful and picturesque village
It enjoys easy access to the reputable Minthis Hills Golf Resort
In addition, it is only minutes form the village center and many amenities!
5,352m2 of Land area
Around 65m of Road Frontage
40% of Building Density
25% of Site Coverage
Up to 2 floors and a height of 8.3m
Access to a registered road
All development infrastructures are in place
Moderately inclined surface
This land is excellent for residential development!