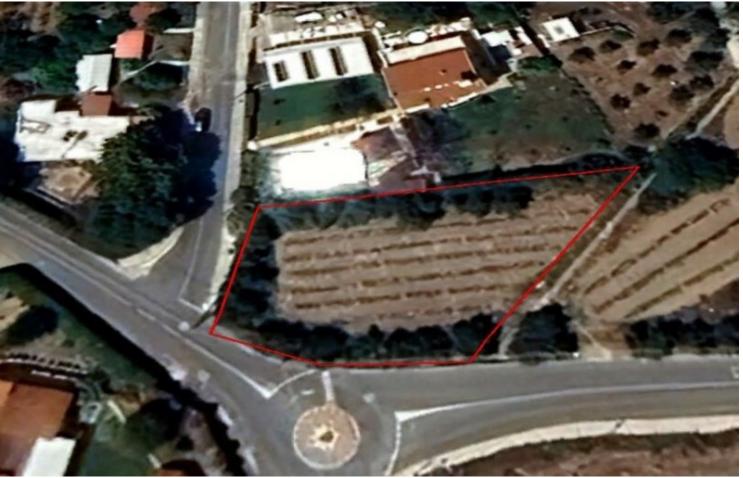

#### **Description**

Corner Residential Land Parcel For Sale in Kissonerga, Paphos
Located in an attractive environment
The village center and many amenities are within walking distance!
In addition, it is only a few minutes drive from the sea front!
Corner Position
1,022m2 of Land area
Around 53m of Road Frontage
60% of Building Density
35% of Site Coverage
Up to 2 floors and a height of 10m
Access to a registered road
All development infrastructures are in place
This land is excellent for residential development