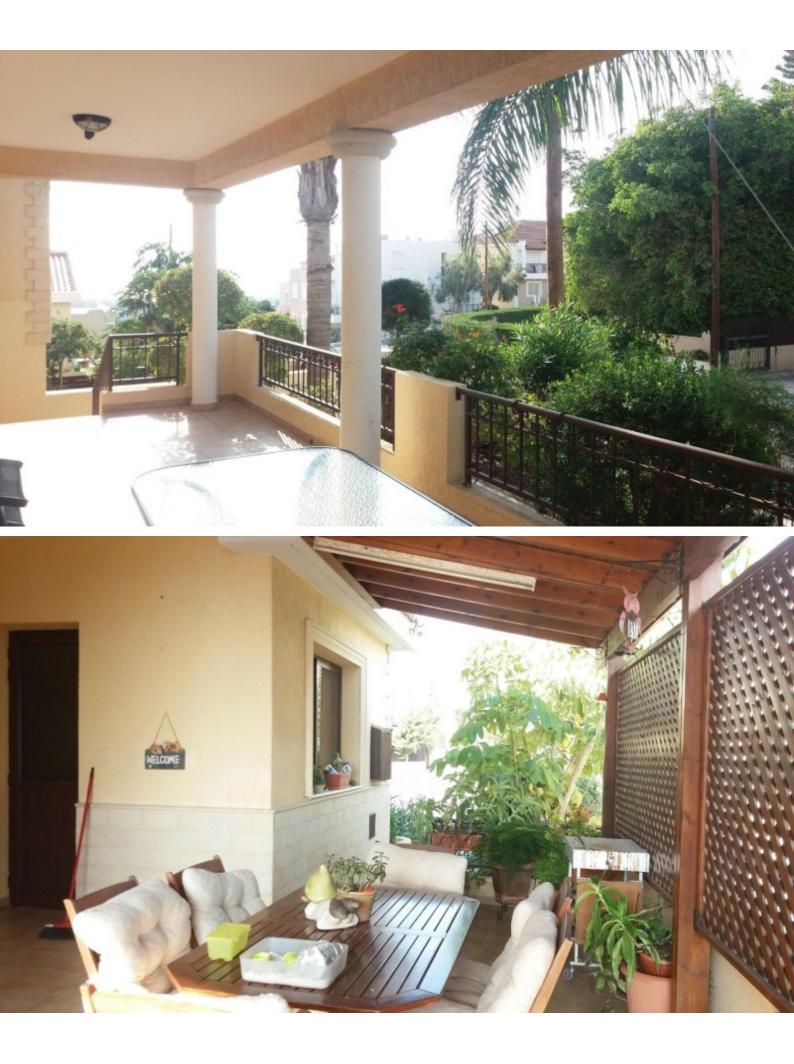

# Description

Attractive 5 + 1 Bedroom Detached House For Sale in Petridia, Emba, Paphos \*In the process of getting the final approval Located in a peaceful and attractive family-friendly neighborhood It has excellent access to a plethora of amenities In addition, it is only a short drive from the city center! 5 Bedrooms + 1 Maids room in the semi-basement 3 Bathrooms 1 En-suite + 1 Family Bathroom with Jacuzzi + 1 Guest W/C with Shower Additional Guest W/C 420m2 of Covered area 100m2 of Basement area 645m2 of Plot area Covered and uncovered parking Office Laundry Room Maids Quarters in the semi-basement Storeroom Attic Spacious kitchen with access to a veranda

## **Outdoor Features**

- Barbecue area
- Landscape Garden
- Solar System
- Uncovered Parking

3 of the bedrooms have access to a covered veranda Fitted Wardrobes A/C in the bedrooms Provisions for A/C Central Heating Fireplace Security System Shutters BBQ Ares Landscaped Garden Year of Build: 2010 Good Condition This home is excellent for a large family for permanent living!