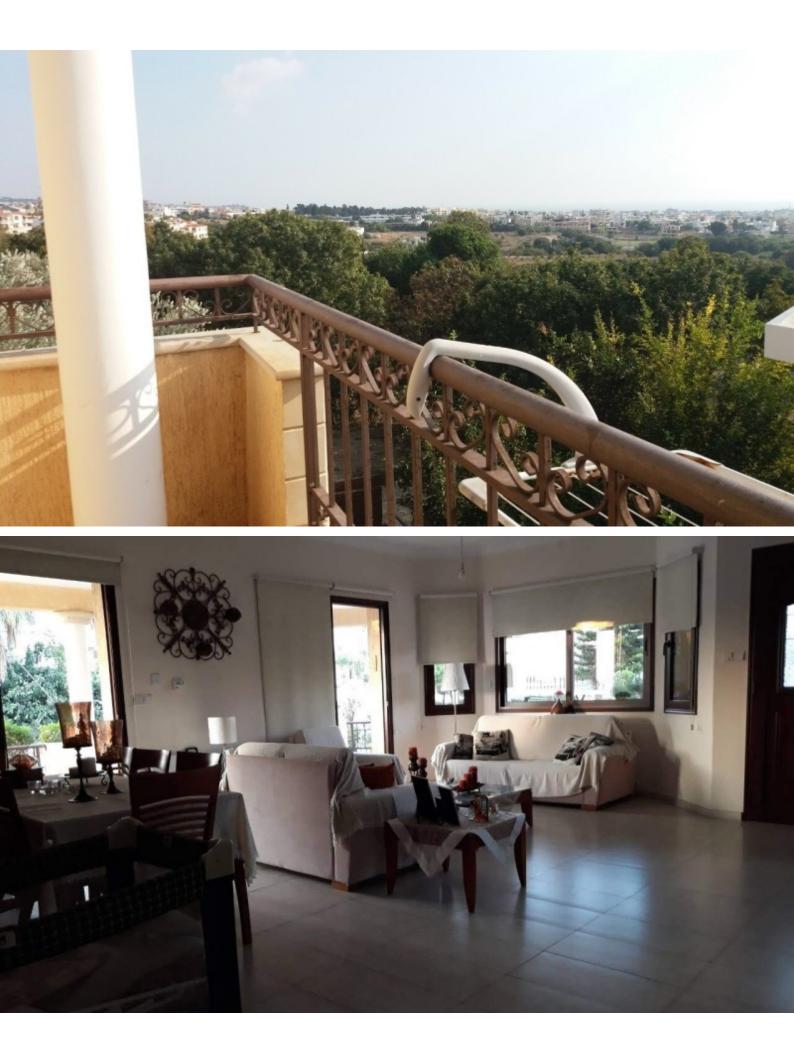

# Description

Attractive 5 + 1 Bedroom Detached House For Sale in Petridia, Emba, Paphos \*In the process of getting the final approval Located in a peaceful and attractive family-friendly neighborhood It has excellent access to a plethora of amenities In addition, it is only a short drive from the city center! 5 Bedrooms + 1 Maids room in the semi-basement 3 Bathrooms 1 En-suite + 1 Family Bathroom with Jacuzzi + 1 Guest W/C with Shower Additional Guest W/C 420m2 of Covered area 100m2 of Basement area 645m2 of Plot area Covered and uncovered parking Office Laundry Room Maids Quarters in the semi-basement Storeroom Attic Spacious kitchen with access to a veranda

## **Outdoor Features**

- Barbecue area
- Landscape Garden
- Solar System
- Uncovered Parking

3 of the bedrooms have access to a covered veranda Fitted Wardrobes A/C in the bedrooms Provisions for A/C Central Heating Fireplace Security System Shutters BBQ Ares Landscaped Garden Year of Build: 2010 Good Condition This home is excellent for a large family for permanent living!