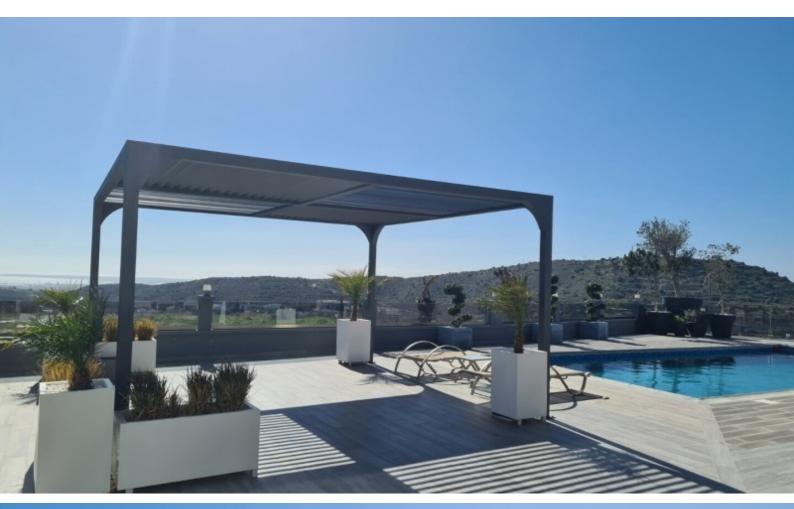

Sea Views!

Swimming pool with safety cover

- 4 Bedrooms, one on the ground floor
- 3 Bathrooms
- 2 En-suites + 1 Family Bathroom + 1 Guest W/C

250m2 of Net Indoor area

180m2 of Covered Veranda

40m2 of Covered Parking area

Artificial grass area

Mature Trees

Water Bore

Pergola

Outdoor Kitchen with electric shutters

**BBQ** Area

Immaculate Condition

This state-of-the-art home is superb for a family for permanent living