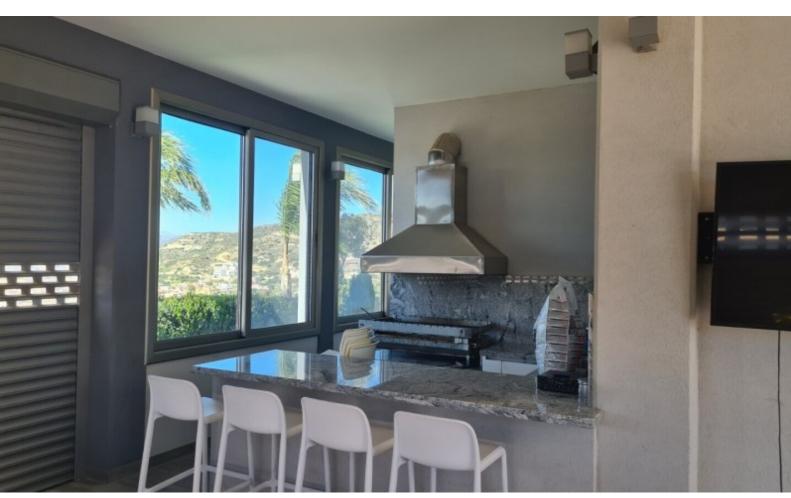

Artificial grass area

Mature Trees

Water Bore

Pergola

Outdoor Kitchen with electric shutters

**BBQ** Area

Immaculate Condition

This state-of-the-art home is superb for a family for permanent living