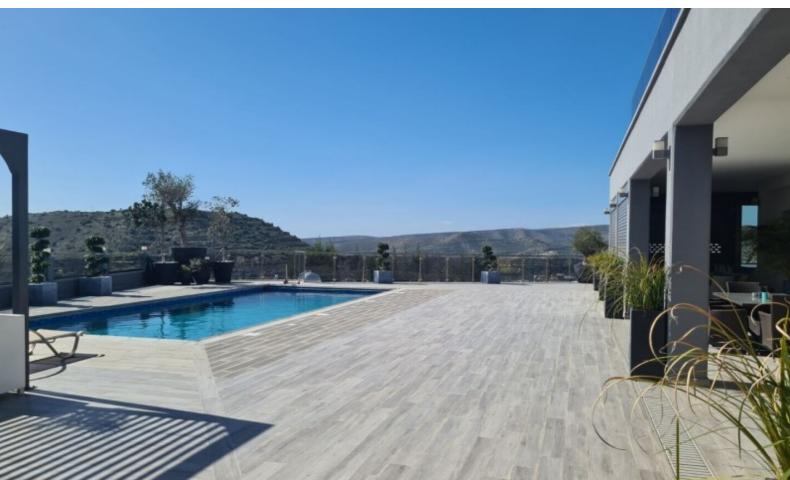

Sea Views!

Swimming pool with safety cover

- 4 Bedrooms, one on the ground floor
- 3 Bathrooms
- 2 En-suites + 1 Family Bathroom + 1 Guest W/C

250m2 of Net Indoor area

180m2 of Covered Veranda

40m2 of Covered Parking area

1,563m2 of Plot area

Covered Parking for 2 Cars, one beside the other

2 Storerooms

Office/Playroom

Walk-in wardrobe for the master bedroom

**Fully Furnished** 

**Electrical Appliances** 

Photovoltaic System