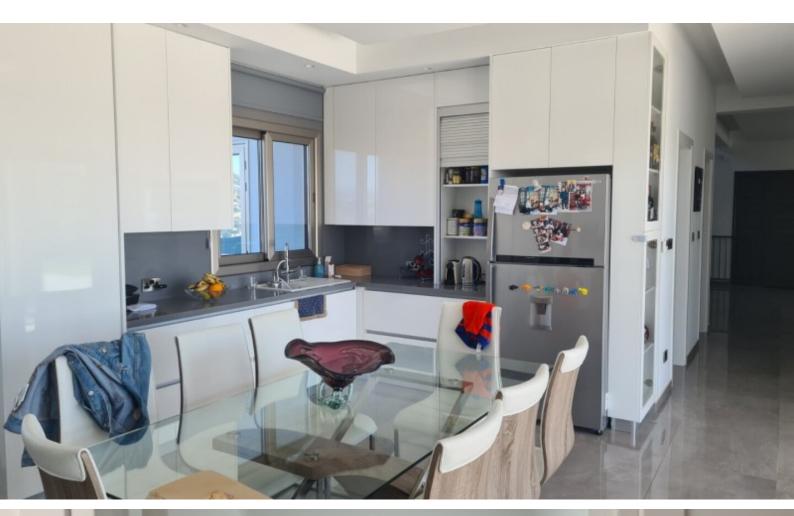

### **Indoor Features**

- Air Conditioning
- CCTV system
- Covered Parking
- Electrical Appliances
- Fireplace
- Fitted Kitchen
- Furnished
- Guest Toilet
- Master Bed
- Open-plan
- Pet Friendly
- Playroom
- Security System
- Under Floor Heating
- Utility Room
- Water Heater
- EPC Energy Class: Pending

### **Description**

Exquisite 4 Bedroom Detached Villa For Sale in Palodia, Limassol with Sea and Mountain Views!

Located in a peaceful and attractive family-friendly village

It boasts easy access to some of the most reputable private school and a plethora of amenities!