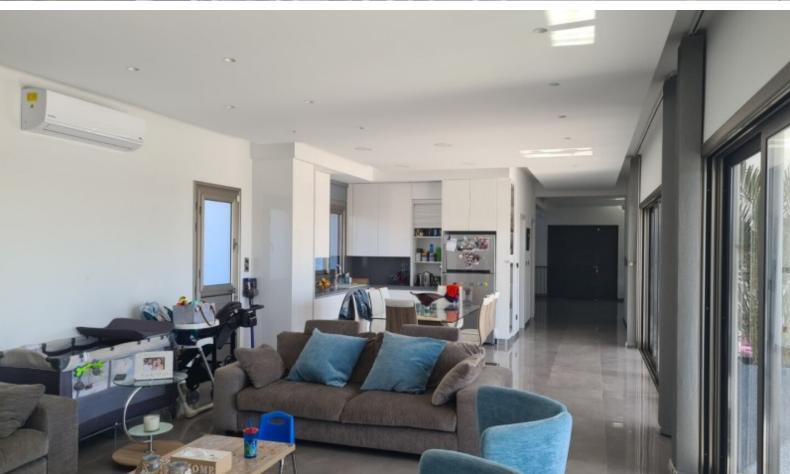

### **Description**

Exquisite 4 Bedroom Detached Villa For Sale in Palodia, Limassol with Sea and Mountain Views!

Located in a peaceful and attractive family-friendly village

It boasts easy access to some of the most reputable private school and a plethora of amenities!

Sea Views!

Swimming pool with safety cover

- 4 Bedrooms, one on the ground floor
- 3 Bathrooms
- 2 En-suites + 1 Family Bathroom + 1 Guest W/C

250m2 of Net Indoor area

180m2 of Covered Veranda

40m2 of Covered Parking area

### **Indoor Features**

- Air Conditioning
- CCTV system
- Covered Parking
- Electrical Appliances
- Fireplace
- Fitted Kitchen
- Furnished
- Guest Toilet
- Master Bed
- Open-plan
- Pet Friendly
- Playroom
- Security System
- Under Floor Heating
- Utility Room
- Water Heater
- EPC Energy Class: Pending