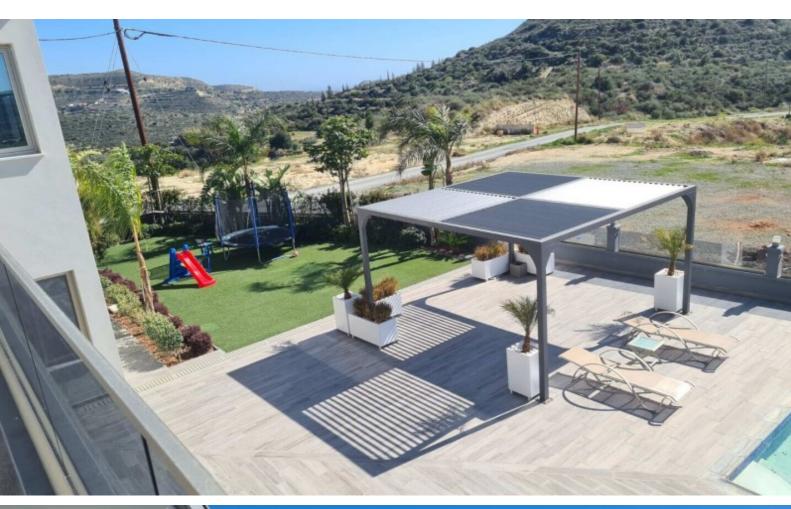

A/C

**Underfloor Heating** 

**Fireplace** 

Smart Home System

Security System

**CCTV** 

Glass Balustrades

Landscaped Garden

Artificial grass area

Mature Trees

Water Bore

Pergola

Outdoor Kitchen with electric shutters

**BBQ** Area

Immaculate Condition

This state-of-the-art home is superb for a family for permanent living