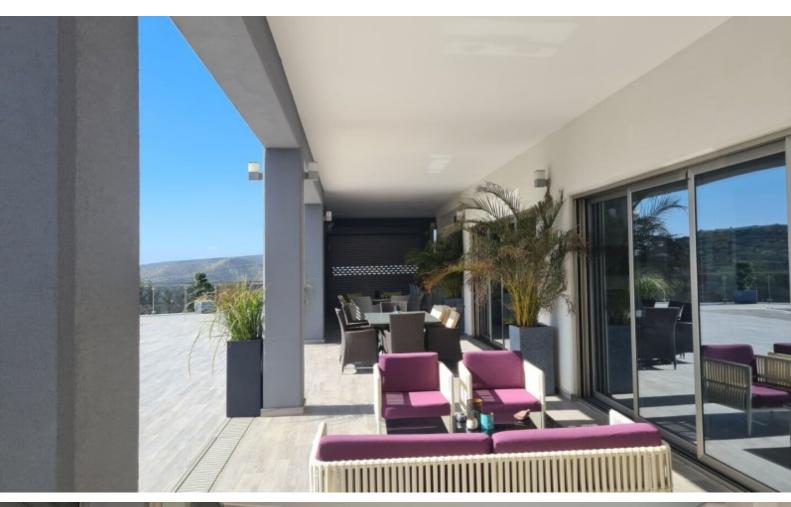

Sea Views!

Swimming pool with safety cover

- 4 Bedrooms, one on the ground floor
- 3 Bathrooms
- 2 En-suites + 1 Family Bathroom + 1 Guest W/C

250m2 of Net Indoor area

180m2 of Covered Veranda

40m2 of Covered Parking area

1,563m2 of Plot area

Covered Parking for 2 Cars, one beside the other

2 Storerooms

Office/Playroom

Walk-in wardrobe for the master bedroom

**Fully Furnished** 

**Electrical Appliances** 

Photovoltaic System

Artificial grass area

Mature Trees

Water Bore

Pergola

Outdoor Kitchen with electric shutters

**BBQ** Area

Immaculate Condition

This state-of-the-art home is superb for a family for permanent living