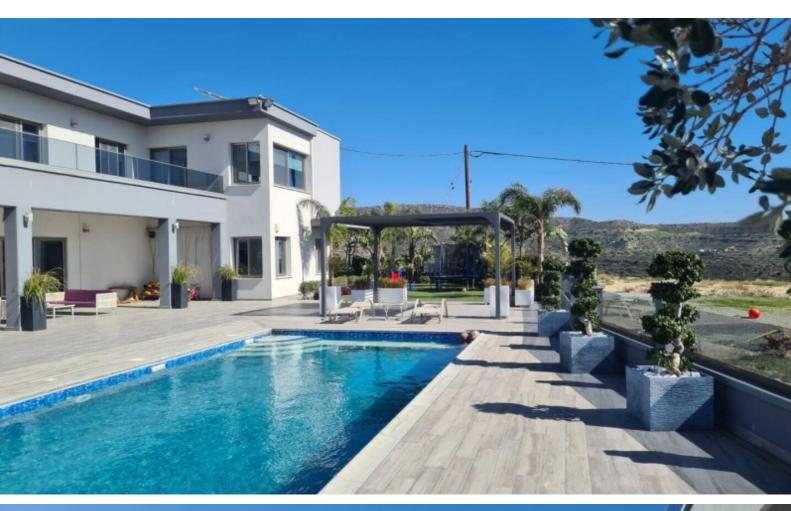

Sea Views!

Swimming pool with safety cover

- 4 Bedrooms, one on the ground floor
- 3 Bathrooms
- 2 En-suites + 1 Family Bathroom + 1 Guest W/C

250m2 of Net Indoor area

180m2 of Covered Veranda

40m2 of Covered Parking area

Artificial grass area

Mature Trees

Water Bore

Pergola

Outdoor Kitchen with electric shutters

**BBQ** Area

Immaculate Condition

This state-of-the-art home is superb for a family for permanent living