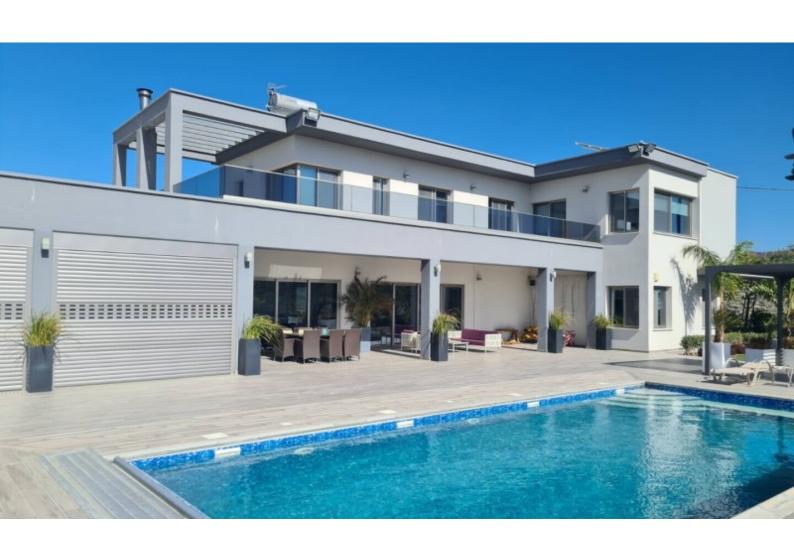

### **Description**

Exquisite 4 Bedroom Detached Villa For Sale in Palodia, Limassol with Sea and Mountain Views!

Located in a peaceful and attractive family-friendly village

It boasts easy access to some of the most reputable private school and a plethora of amenities!

Sea Views!

Swimming pool with safety cover

- 4 Bedrooms, one on the ground floor
- 3 Bathrooms
- 2 En-suites + 1 Family Bathroom + 1 Guest W/C

250m2 of Net Indoor area

180m2 of Covered Veranda

40m2 of Covered Parking area

1,563m2 of Plot area

Covered Parking for 2 Cars, one beside the other

2 Storerooms

Office/Playroom

Walk-in wardrobe for the master bedroom

**Fully Furnished** 

**Electrical Appliances** 

Photovoltaic System